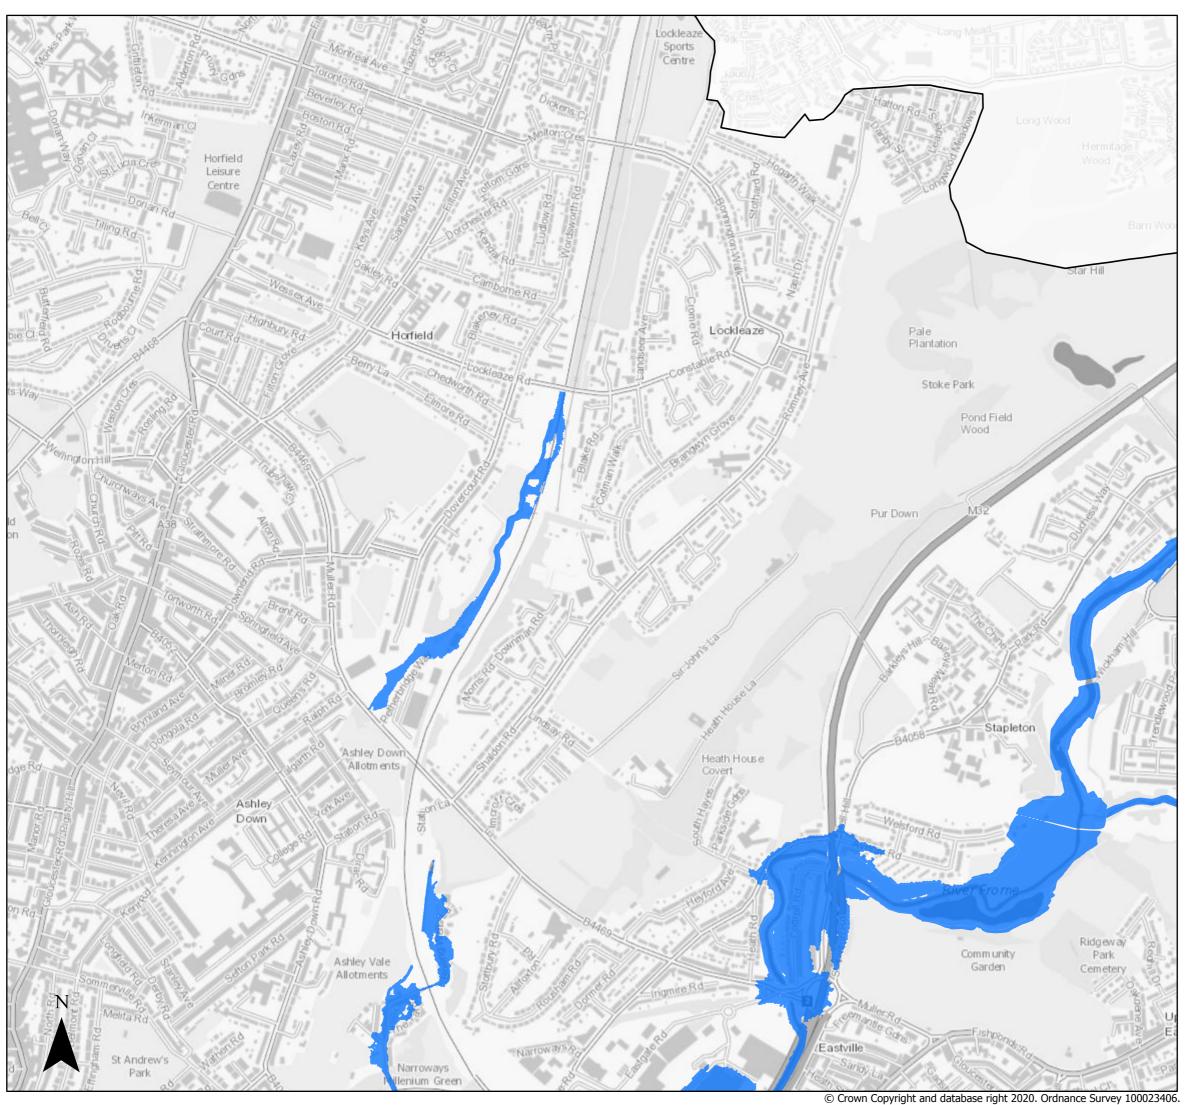

Sequential Test

Present Day Flood Zone 2 ☐ Bristol City Boundary

Page 1 of 21

Sequential Test

Present Day Flood Zone 2

Bristol City Boundary

\_\_\_ Dristor City boundary

Page 2 of 21

Created by the Flood Risk Team 26/11/2020

Sequential Test

Present Day Flood Zone 2

☐ Bristol City Boundary

Page 3 of 21

Sequential Test

Present Day Flood Zone 2

Bristol City Boundary

Page 4 of 21

Sequential Test

Present Day Flood Zone 2

Bristol City Boundary

Page 5 of 21

Sequential Test

Present Day Flood Zone 2

Bristol City Boundary

Page 6 of 21

Sequential Test

Present Day Flood Zone 2

Bristol City Boundary

Page 7 of 21

Sequential Test

Present Day Flood Zone 2

Bristol City Boundary

Page 8 of 21

Sequential Test

Present Day Flood Zone 2

Bristol City Boundary

Page 9 of 21

Sequential Test

Present Day Flood Zone 2

Bristol City Boundary

Page 10 of 21

Sequential Test

Present Day Flood Zone 2

Bristol City Boundary

Page 11 of 21

Sequential Test

Present Day Flood Zone 2 ☐ Bristol City Boundary

Page 12 of 21

Sequential Test

Present Day Flood Zone 2

Bristol City Boundary

Page 13 of 21

Sequential Test

Present Day Flood Zone 2

Bristol City Boundary

Page 14 of 21

Sequential Test

Present Day Flood Zone 2 ■ Bristol City Boundary

Page 15 of 21

Sequential Test

Present Day Flood Zone 2

Bristol City Boundary

Page 16 of 21

Sequential Test

Present Day Flood Zone 2

Bristol City Boundary

Page 17 of 21

Sequential Test

Present Day Flood Zone 2

Bristol City Boundary

Page 18 of 21

Sequential Test

Present Day Flood Zone 2 ☐ Bristol City Boundary

Page 19 of 21

Sequential Test

Present Day Flood Zone 2 ☐ Bristol City Boundary

Page 20 of 21

Sequential Test

Present Day Flood Zone 2 ☐ Bristol City Boundary

Page 21 of 21