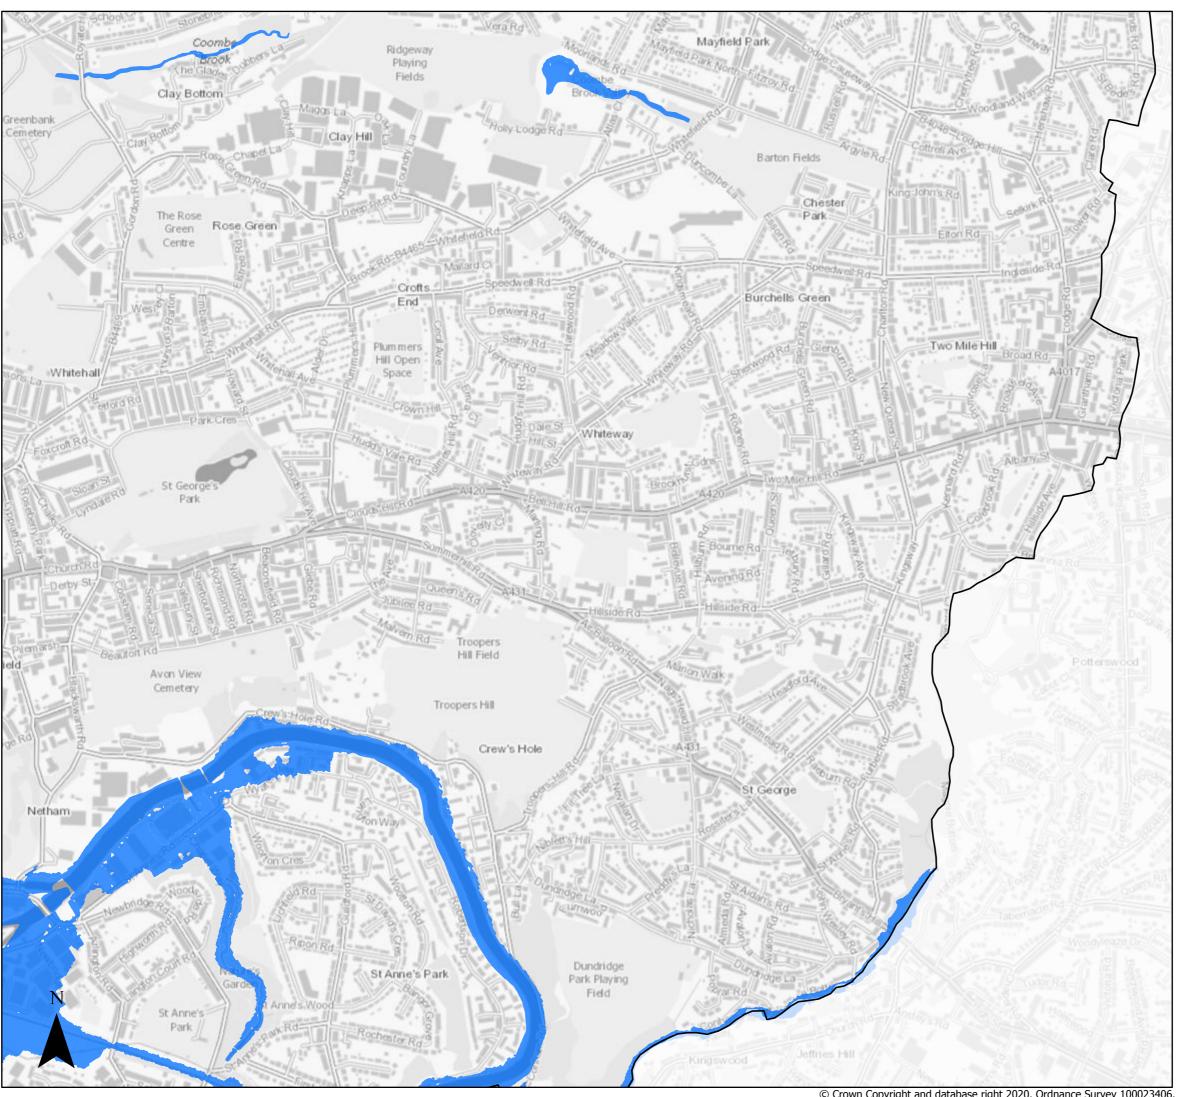

Sequential Test

Present Day Flood Zone 2

Bristol City Boundary



Page 6 of 21







Sequential Test

Present Day Flood Zone 2

Bristol City Boundary



Page 7 of 21







Sequential Test

Present Day Flood Zone 2

Bristol City Boundary



Page 8 of 21





Sequential Test

Present Day Flood Zone 2

Bristol City Boundary



Page 9 of 21







Sequential Test

Present Day Flood Zone 2

Bristol City Boundary



Page 10 of 21







Sequential Test

Present Day Flood Zone 2

Bristol City Boundary



Page 11 of 21







Sequential Test

Present Day Flood Zone 2 ☐ Bristol City Boundary



Page 12 of 21







Sequential Test

Present Day Flood Zone 2

Bristol City Boundary



Page 13 of 21







Sequential Test

Present Day Flood Zone 2

Bristol City Boundary



Page 14 of 21







Sequential Test

Present Day Flood Zone 2 ■ Bristol City Boundary



Page 15 of 21





Sequential Test

Present Day Flood Zone 2

Bristol City Boundary



Page 16 of 21







Sequential Test

Present Day Flood Zone 2

Bristol City Boundary



Page 17 of 21







Sequential Test

Present Day Flood Zone 2

Bristol City Boundary



Page 18 of 21





Sequential Test

Present Day Flood Zone 2 ☐ Bristol City Boundary



Page 19 of 21





Sequential Test

Present Day Flood Zone 2 ☐ Bristol City Boundary



Page 20 of 21





Sequential Test

Present Day Flood Zone 2 ☐ Bristol City Boundary



Page 21 of 21