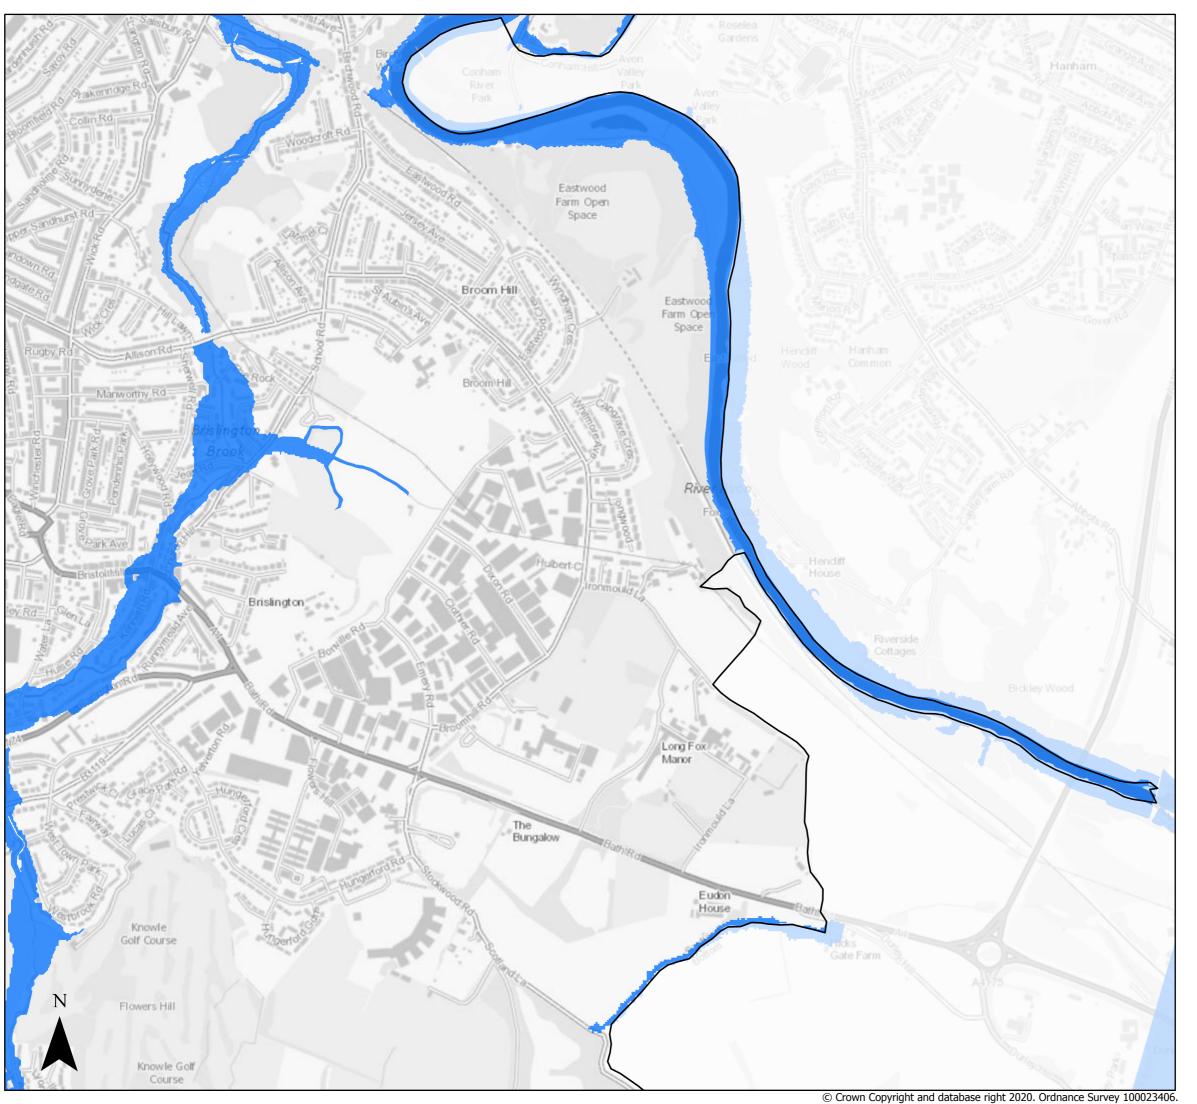

Sequential Test

Present Day Flood Zone 2

Bristol City Boundary

Page 13 of 21

Sequential Test

Present Day Flood Zone 2

Bristol City Boundary

Page 14 of 21