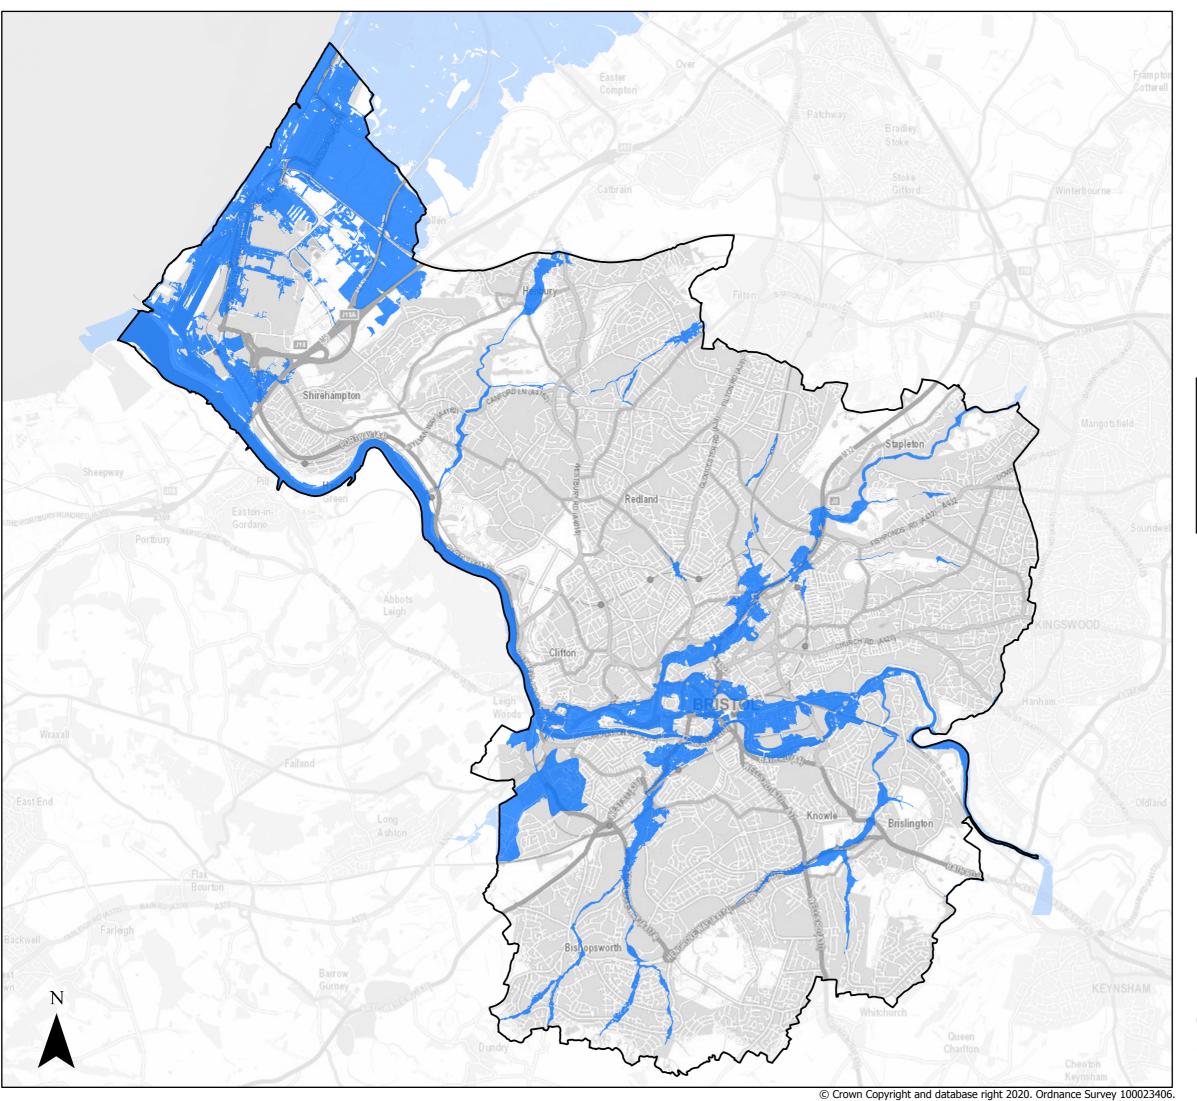

Sequential Test

Present Day Flood Zone 2 ☐ Bristol City Boundary

Page 1 of 21

Sequential Test

Present Day Flood Zone 2

Bristol City Boundary

\_\_\_ Dristor City boundary

Page 2 of 21

Created by the Flood Risk Team 26/11/2020

Sequential Test

Present Day Flood Zone 2

☐ Bristol City Boundary

Page 3 of 21

Sequential Test

Present Day Flood Zone 2

Bristol City Boundary