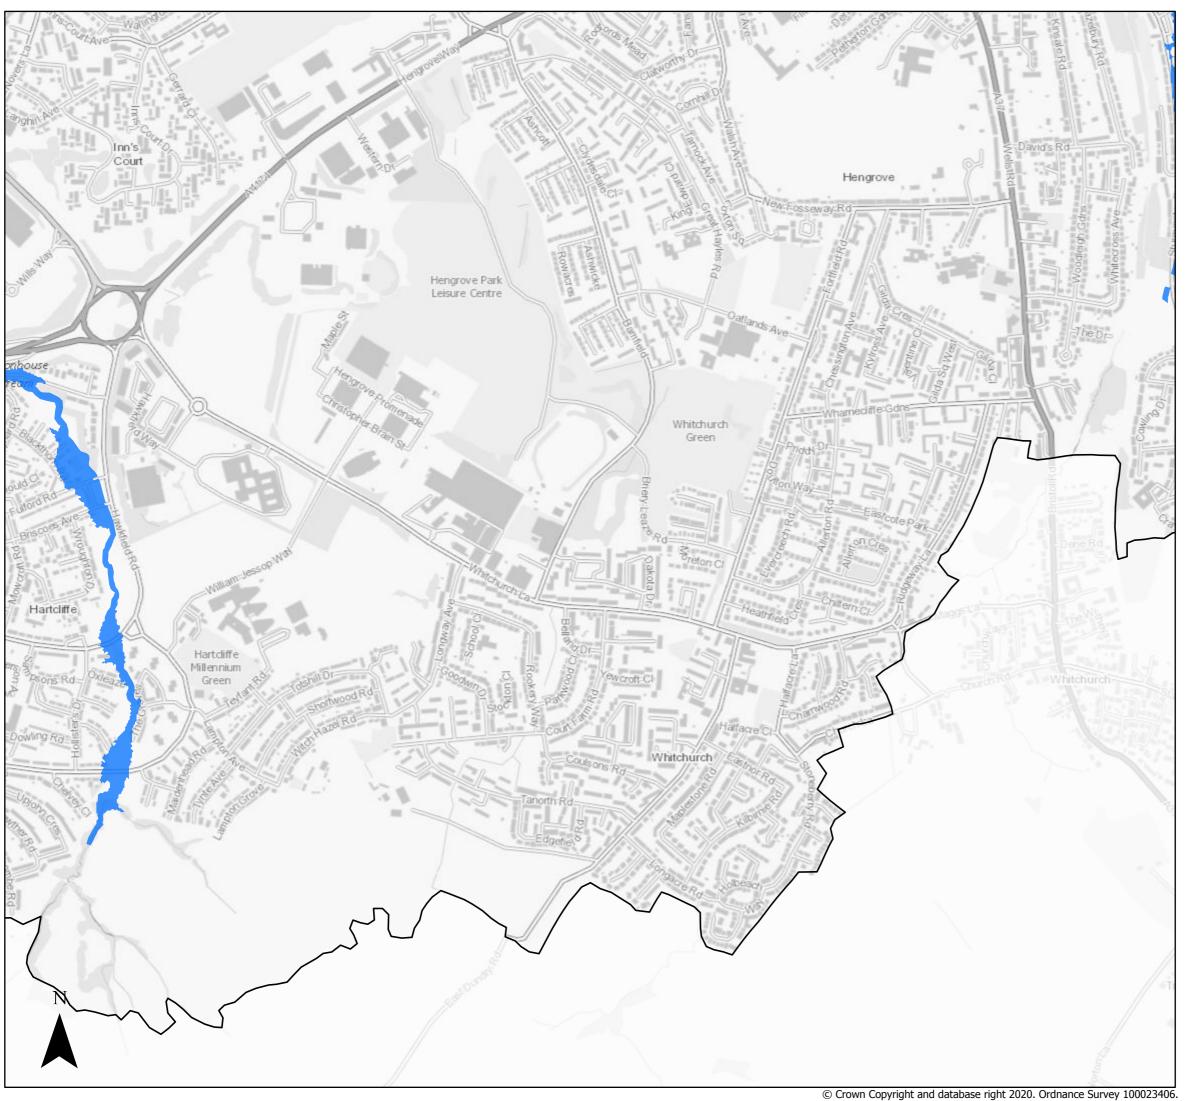

Present Day Flood Zone 2

Bristol City Boundary

Page 17 of 21

Sequential Test

Present Day Flood Zone 2

Bristol City Boundary

Page 18 of 21

Sequential Test

Present Day Flood Zone 2 ☐ Bristol City Boundary

Page 19 of 21

Sequential Test

Present Day Flood Zone 2 ☐ Bristol City Boundary

Page 20 of 21

Sequential Test

Present Day Flood Zone 2 ☐ Bristol City Boundary