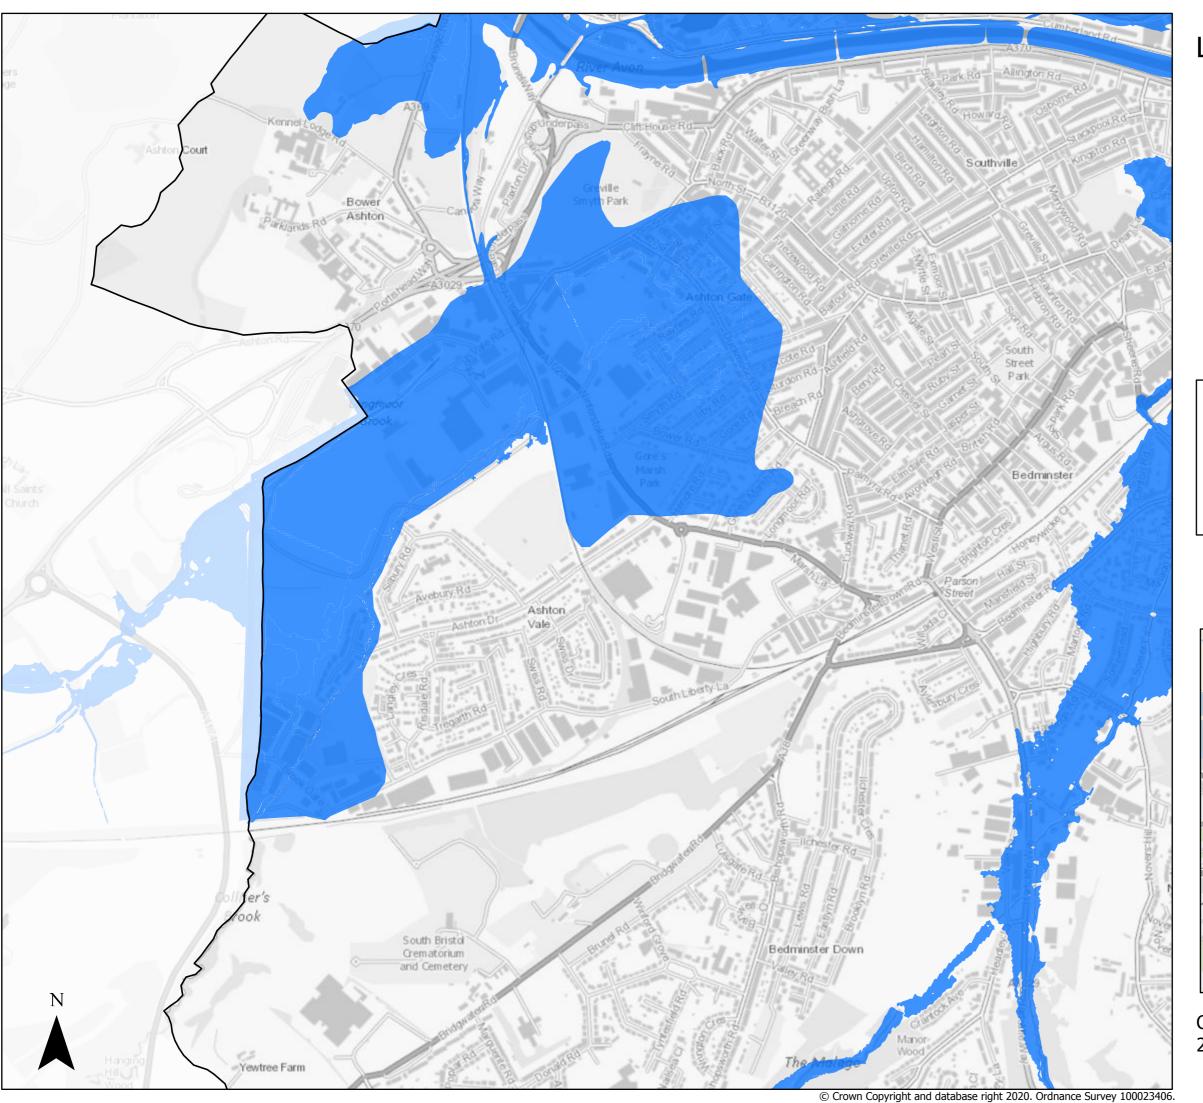

Sequential Test

Present Day Flood Zone 2

Bristol City Boundary



Page 7 of 21







Sequential Test

Present Day Flood Zone 2

Bristol City Boundary



Page 8 of 21





Sequential Test

Present Day Flood Zone 2

Bristol City Boundary



Page 9 of 21







Sequential Test

Present Day Flood Zone 2

Bristol City Boundary



Page 10 of 21







Sequential Test

Present Day Flood Zone 2

Bristol City Boundary



Page 11 of 21







Sequential Test

Present Day Flood Zone 2 ☐ Bristol City Boundary



Page 12 of 21







Sequential Test

Present Day Flood Zone 2

Bristol City Boundary



Page 13 of 21







Sequential Test

Present Day Flood Zone 2

Bristol City Boundary



Page 14 of 21







Sequential Test

Present Day Flood Zone 2 ■ Bristol City Boundary



Page 15 of 21





Sequential Test

Present Day Flood Zone 2

Bristol City Boundary



Page 16 of 21







Sequential Test

Present Day Flood Zone 2

Bristol City Boundary



Page 17 of 21







Sequential Test

Present Day Flood Zone 2

Bristol City Boundary



Page 18 of 21





Sequential Test

Present Day Flood Zone 2 ☐ Bristol City Boundary



Page 19 of 21





Sequential Test

Present Day Flood Zone 2 ☐ Bristol City Boundary



Page 20 of 21





Sequential Test

Present Day Flood Zone 2 ☐ Bristol City Boundary



Page 21 of 21