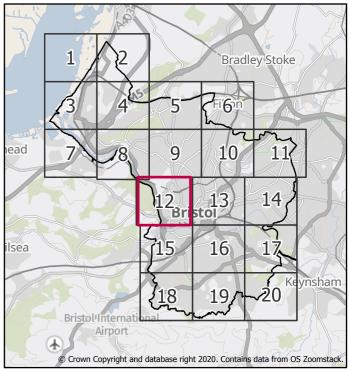

21







Sequential Test

Present Day Flood Zone 2

Bristol City Boundary



Page 5 of 21







Sequential Test

Present Day Flood Zone 2

Bristol City Boundary



Page 6 of 21







Sequential Test

Present Day Flood Zone 2

Bristol City Boundary



Page 7 of 21







Sequential Test

Present Day Flood Zone 2

Bristol City Boundary



Page 8 of 21





Sequential Test

Present Day Flood Zone 2

Bristol City Boundary



Page 9 of 21







Sequential Test

Present Day Flood Zone 2

Bristol City Boundary



Page 10 of 21







Sequential Test

Present Day Flood Zone 2

Bristol City Boundary



Page 11 of 21







Sequential Test

Present Day Flood Zone 2 ☐ Bristol City Boundary



Page 12 of 21







Sequential Test

Present Day Flood Zone 2

Bristol City Boundary



Page 13 of 21







Sequential Test

Present Day Flood Zone 2

Bristol City Boundary



Page 14 of 21







Sequential Test

Present Day Flood Zone 2 ■ Bristol City Boundary



Page 15 of 21





Sequential Test

Present Day Flood Zone 2

Bristol City Boundary



Page 16 of 21







Sequential Test

Present Day Flood Zone 2

Bristol City Boundary



Page 17 of 21







Sequential Test

Present Day Flood Zone 2

Bristol City Boundary



Page 18 of 21





Sequential Test

Present Day Flood Zone 2 ☐ Bristol City Boundary



Page 19 of 21





Sequential Test

Present Day Flood Zone 2 ☐ Bristol City Boundary



Page 20 of 21





Sequential Test

Present Day Flood Zone 2 ☐ Bristol City Boundary



Page 21 of 21