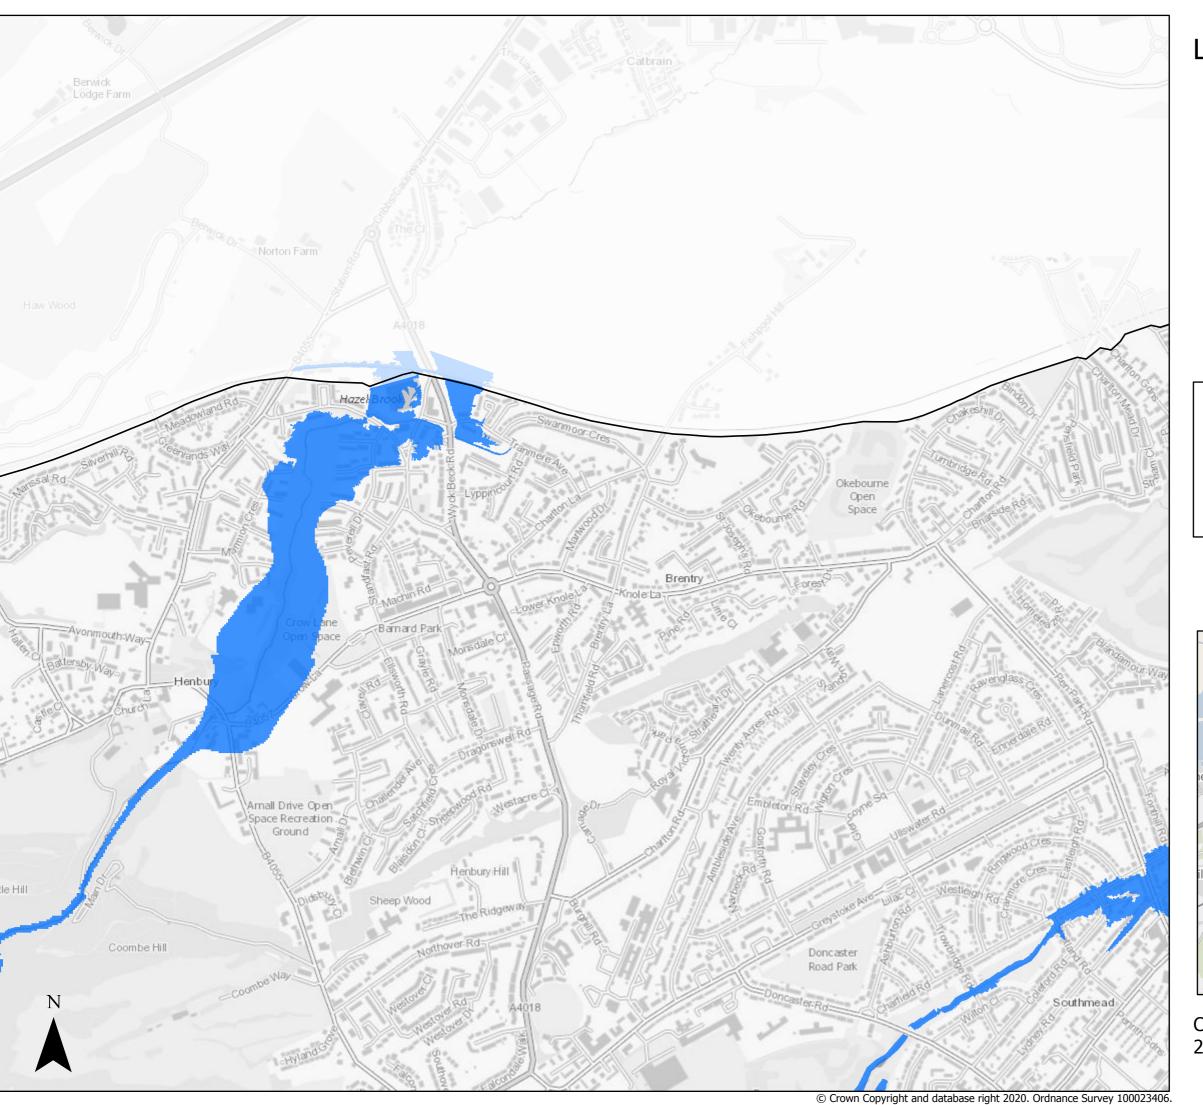

Page 4 of 21

Sequential Test

Present Day Flood Zone 2

Bristol City Boundary

Page 5 of 21

Sequential Test

Present Day Flood Zone 2

Bristol City Boundary