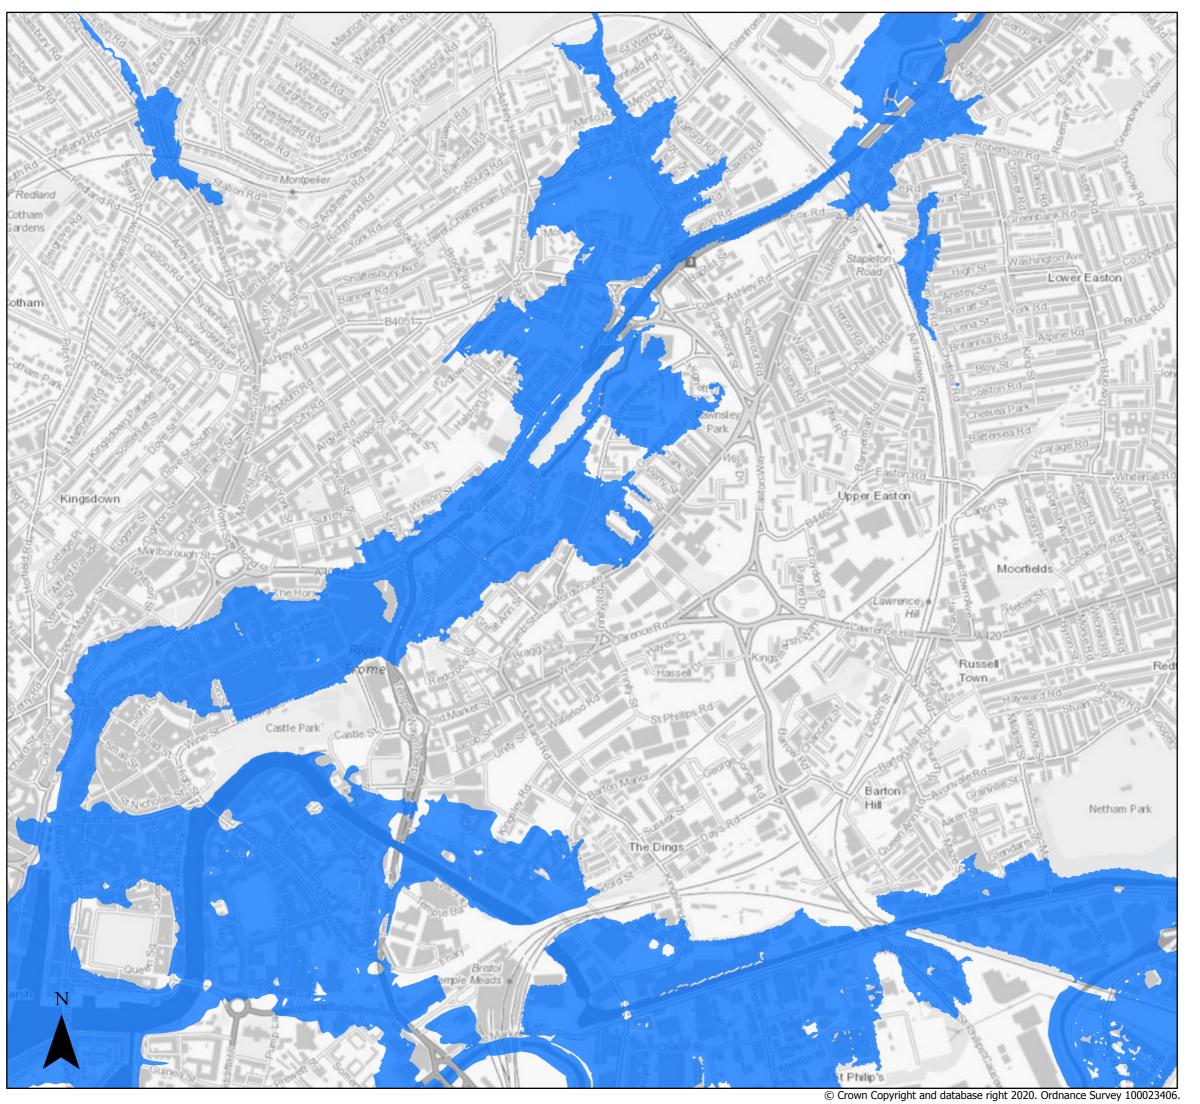

Sequential Test

Present Day Flood Zone 2

Bristol City Boundary



Page 5 of 21







Sequential Test

Present Day Flood Zone 2

Bristol City Boundary



Page 6 of 21







Sequential Test

Present Day Flood Zone 2

Bristol City Boundary



Page 7 of 21







Sequential Test

Present Day Flood Zone 2

Bristol City Boundary



Page 8 of 21





Sequential Test

Present Day Flood Zone 2

Bristol City Boundary



Page 9 of 21







Sequential Test

Present Day Flood Zone 2

Bristol City Boundary



Page 10 of 21







Sequential Test

Present Day Flood Zone 2

Bristol City Boundary



Page 11 of 21







Sequential Test

Present Day Flood Zone 2 ☐ Bristol City Boundary



Page 12 of 21







Sequential Test

Present Day Flood Zone 2

Bristol City Boundary



Page 13 of 21







Sequential Test

Present Day Flood Zone 2

Bristol City Boundary



Page 14 of 21







Sequential Test

Present Day Flood Zone 2 ■ Bristol City Boundary



Page 15 of 21





Sequential Test

Present Day Flood Zone 2

Bristol City Boundary



Page 16 of 21







Sequential Test

Present Day Flood Zone 2

Bristol City Boundary



Page 17 of 21







Sequential Test

Present Day Flood Zone 2

Bristol City Boundary



Page 18 of 21





Sequential Test

Present Day Flood Zone 2 ☐ Bristol City Boundary



Page 19 of 21





Sequential Test

Present Day Flood Zone 2 ☐ Bristol City Boundary



Page 20 of 21





Sequential Test

Present Day Flood Zone 2 ☐ Bristol City Boundary



Page 21 of 21