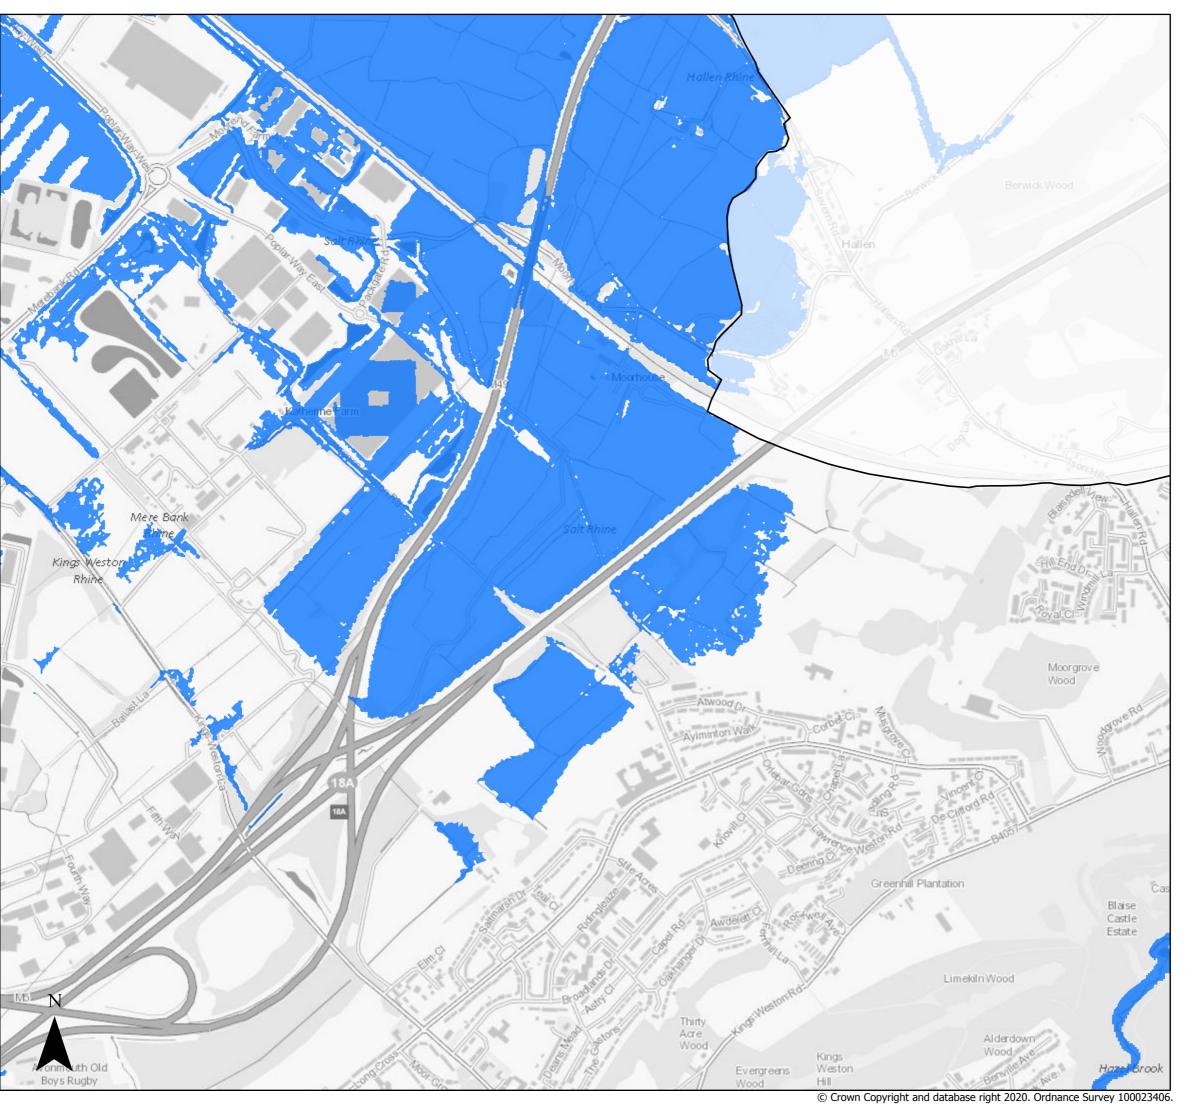

Page 4 of 21

Sequential Test

Present Day Flood Zone 2

Bristol City Boundary

Page 5 of 21

Sequential Test

Present Day Flood Zone 2

Bristol City Boundary