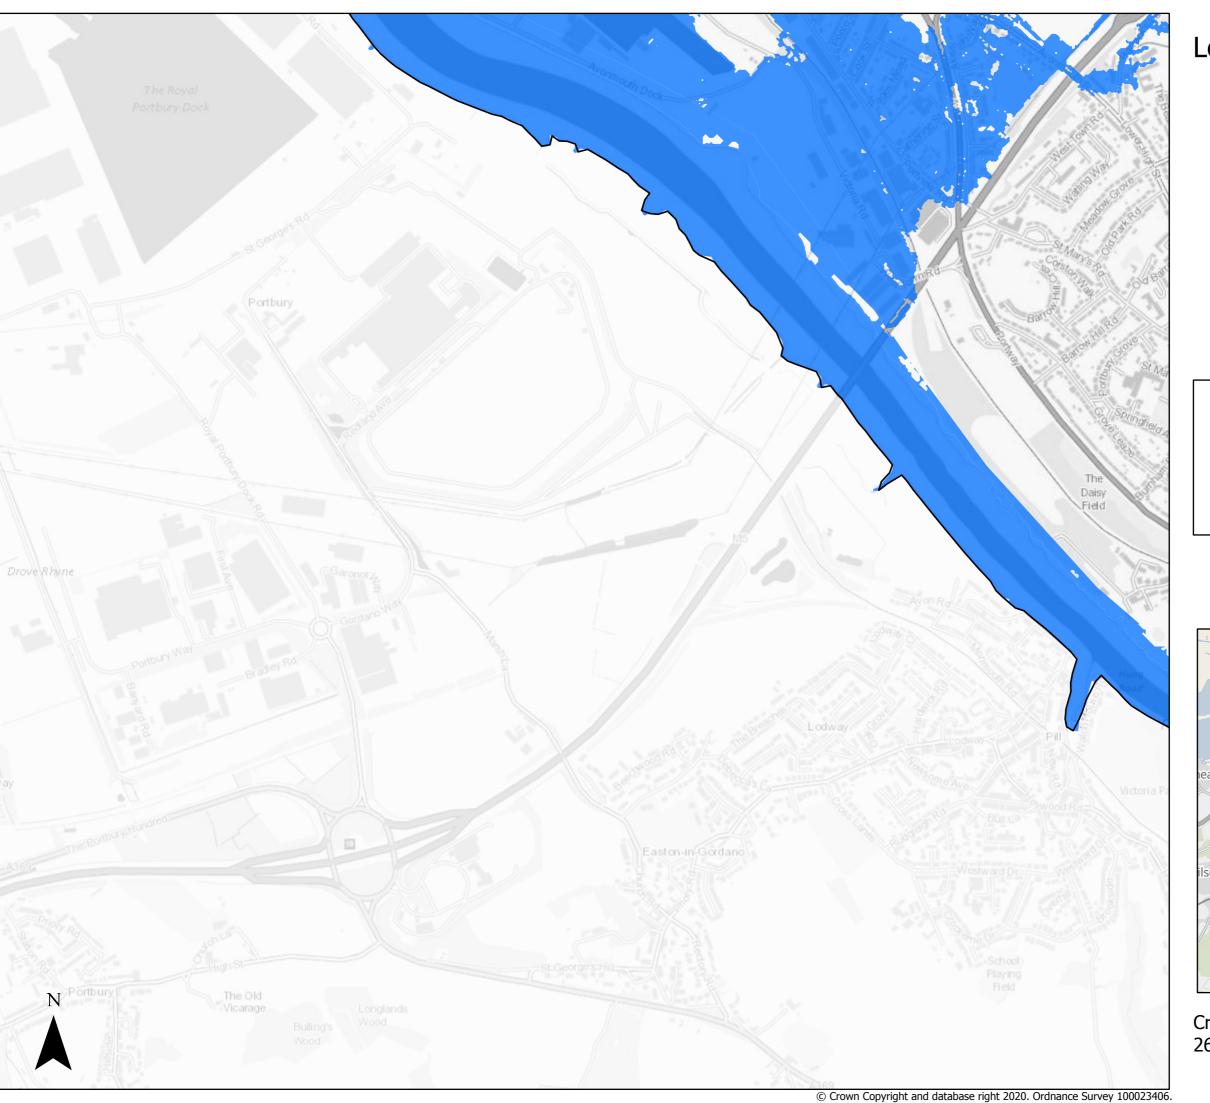

Sequential Test

Present Day Flood Zone 2 ☐ Bristol City Boundary

Page 1 of 21

Sequential Test

Present Day Flood Zone 2

Bristol City Boundary

\_\_\_ Dristor City boundary

Page 2 of 21

Created by the Flood Risk Team 26/11/2020

Sequential Test

Present Day Flood Zone 2

☐ Bristol City Boundary

Page 3 of 21

Sequential Test

Present Day Flood Zone 2

Bristol City Boundary