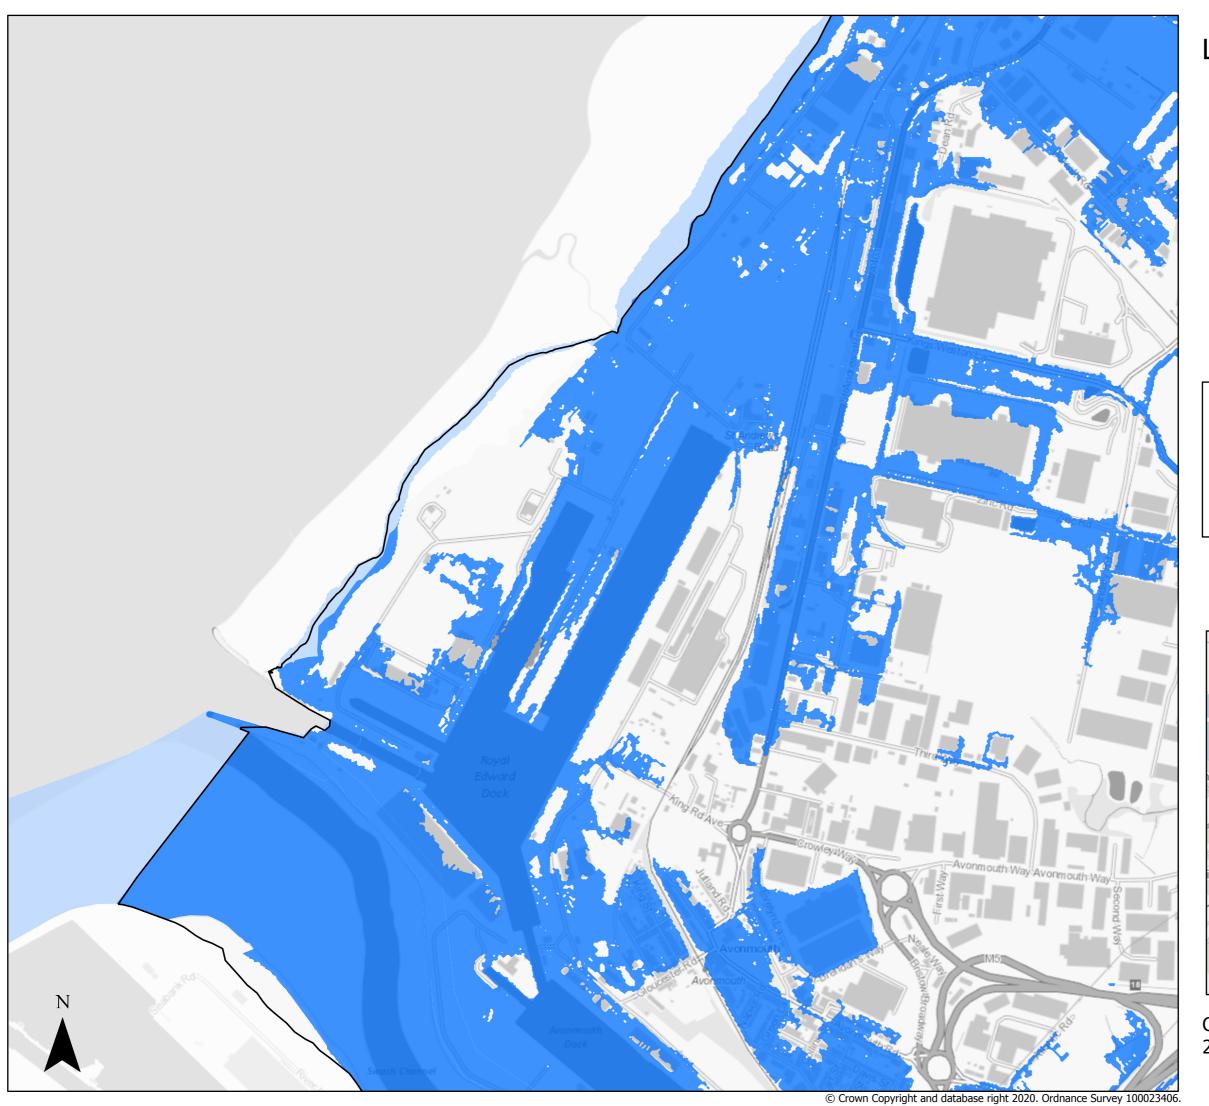

Created by the Flood Risk Team 26/11/2020

Sequential Test

Present Day Flood Zone 2

☐ Bristol City Boundary

Page 3 of 21

Sequential Test

Present Day Flood Zone 2

Bristol City Boundary