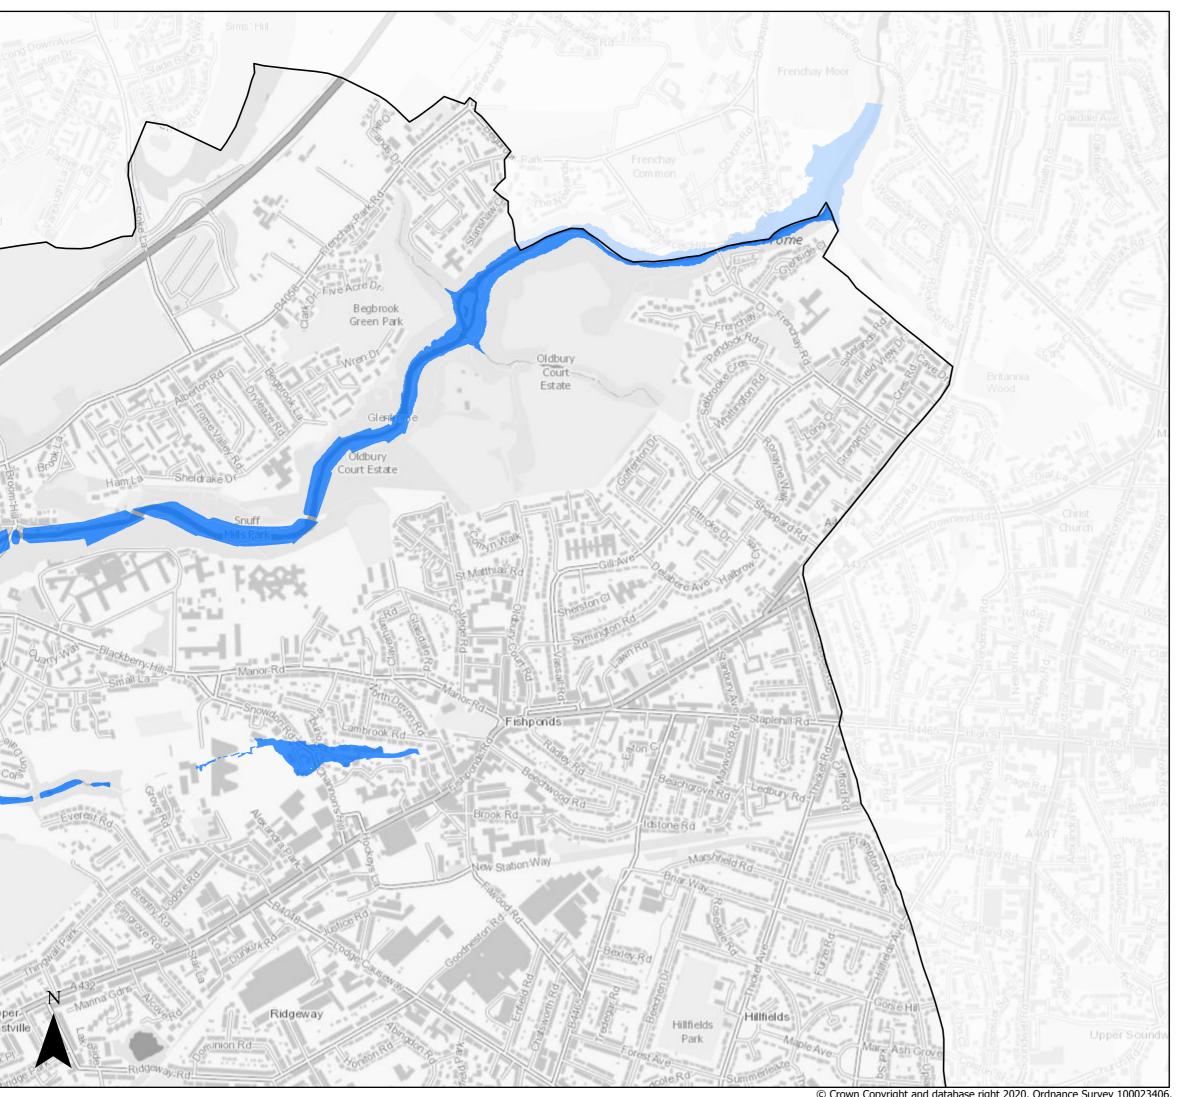

Sequential Test

Present Day Flood Zone 2 ☐ Bristol City Boundary

Page 1 of 21

Sequential Test

Present Day Flood Zone 2

Bristol City Boundary

\_\_\_ Dristor City boundary

Page 2 of 21

Created by the Flood Risk Team 26/11/2020

Sequential Test

Present Day Flood Zone 2

☐ Bristol City Boundary

Page 3 of 21

Sequential Test

Present Day Flood Zone 2

Bristol City Boundary

Page 4 of 21

Sequential Test

Present Day Flood Zone 2

Bristol City Boundary

Page 5 of 21

Sequential Test

Present Day Flood Zone 2

Bristol City Boundary

Page 6 of 21

Sequential Test

Present Day Flood Zone 2

Bristol City Boundary

Page 7 of 21

Sequential Test

Present Day Flood Zone 2

Bristol City Boundary

Page 8 of 21

Sequential Test

Present Day Flood Zone 2

Bristol City Boundary

Page 9 of 21

Sequential Test

Present Day Flood Zone 2

Bristol City Boundary

Page 10 of 21

Sequential Test

Present Day Flood Zone 2

Bristol City Boundary

Page 11 of 21

Sequential Test

Present Day Flood Zone 2 ☐ Bristol City Boundary

Page 12 of 21

Sequential Test

Present Day Flood Zone 2

Bristol City Boundary

Page 13 of 21

Sequential Test

Present Day Flood Zone 2

Bristol City Boundary

Page 14 of 21

Sequential Test

Present Day Flood Zone 2 ■ Bristol City Boundary

Page 15 of 21

Sequential Test

Present Day Flood Zone 2

Bristol City Boundary

Page 16 of 21

Sequential Test

Present Day Flood Zone 2

Bristol City Boundary

Page 17 of 21

Sequential Test

Present Day Flood Zone 2

Bristol City Boundary

Page 18 of 21

Sequential Test

Present Day Flood Zone 2 ☐ Bristol City Boundary

Page 19 of 21

Sequential Test

Present Day Flood Zone 2 ☐ Bristol City Boundary

Page 20 of 21

Sequential Test

Present Day Flood Zone 2 ☐ Bristol City Boundary

Page 21 of 21