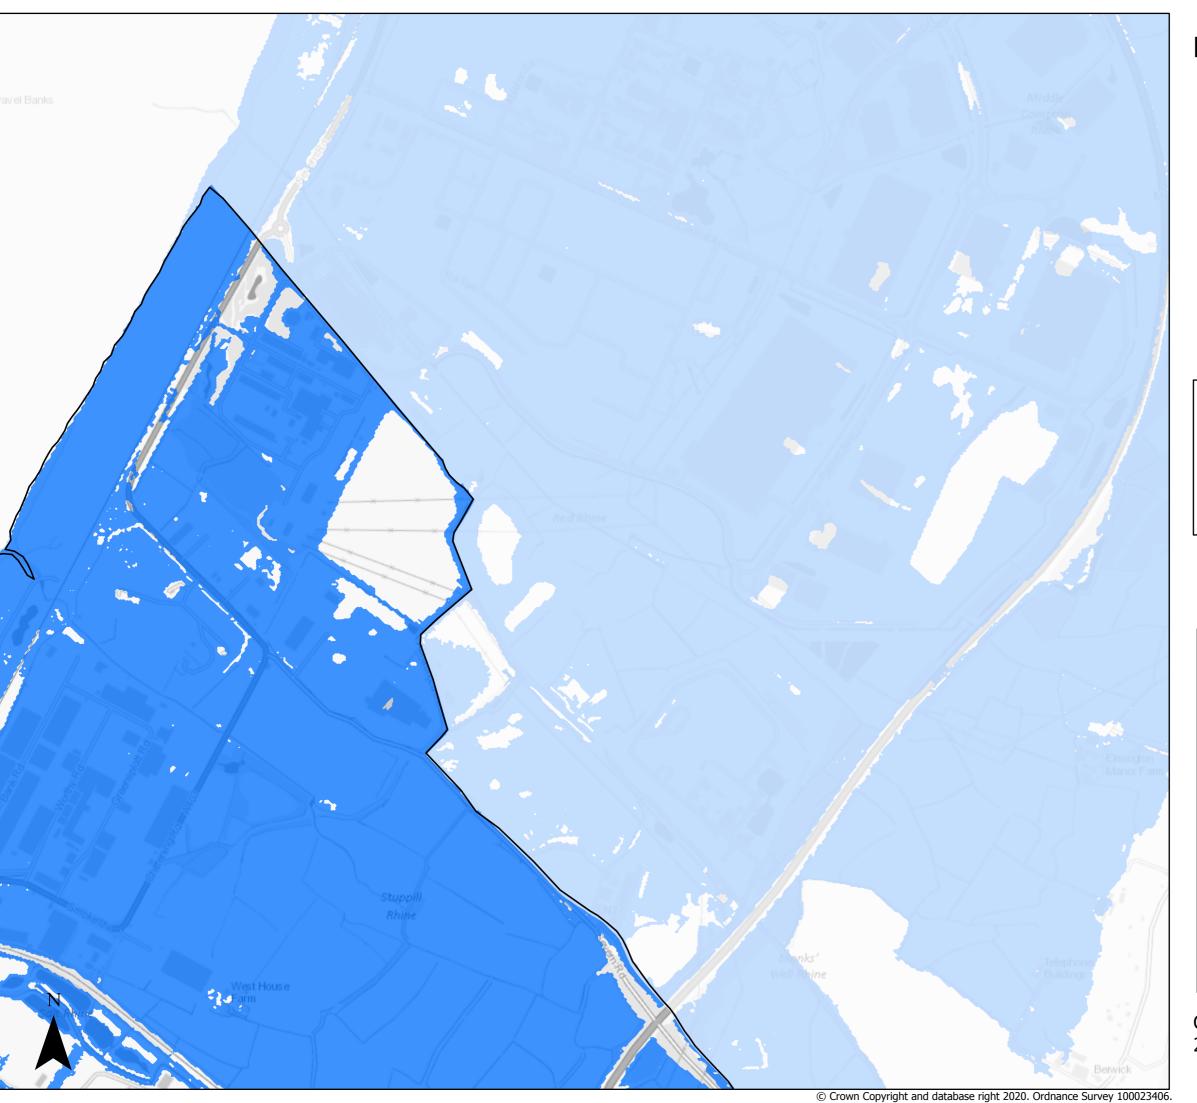

Sequential Test

Present Day Flood Zone 2 ☐ Bristol City Boundary

Page 1 of 21

Sequential Test

Present Day Flood Zone 2

Bristol City Boundary

\_\_\_ Dristor City boundary

Page 2 of 21