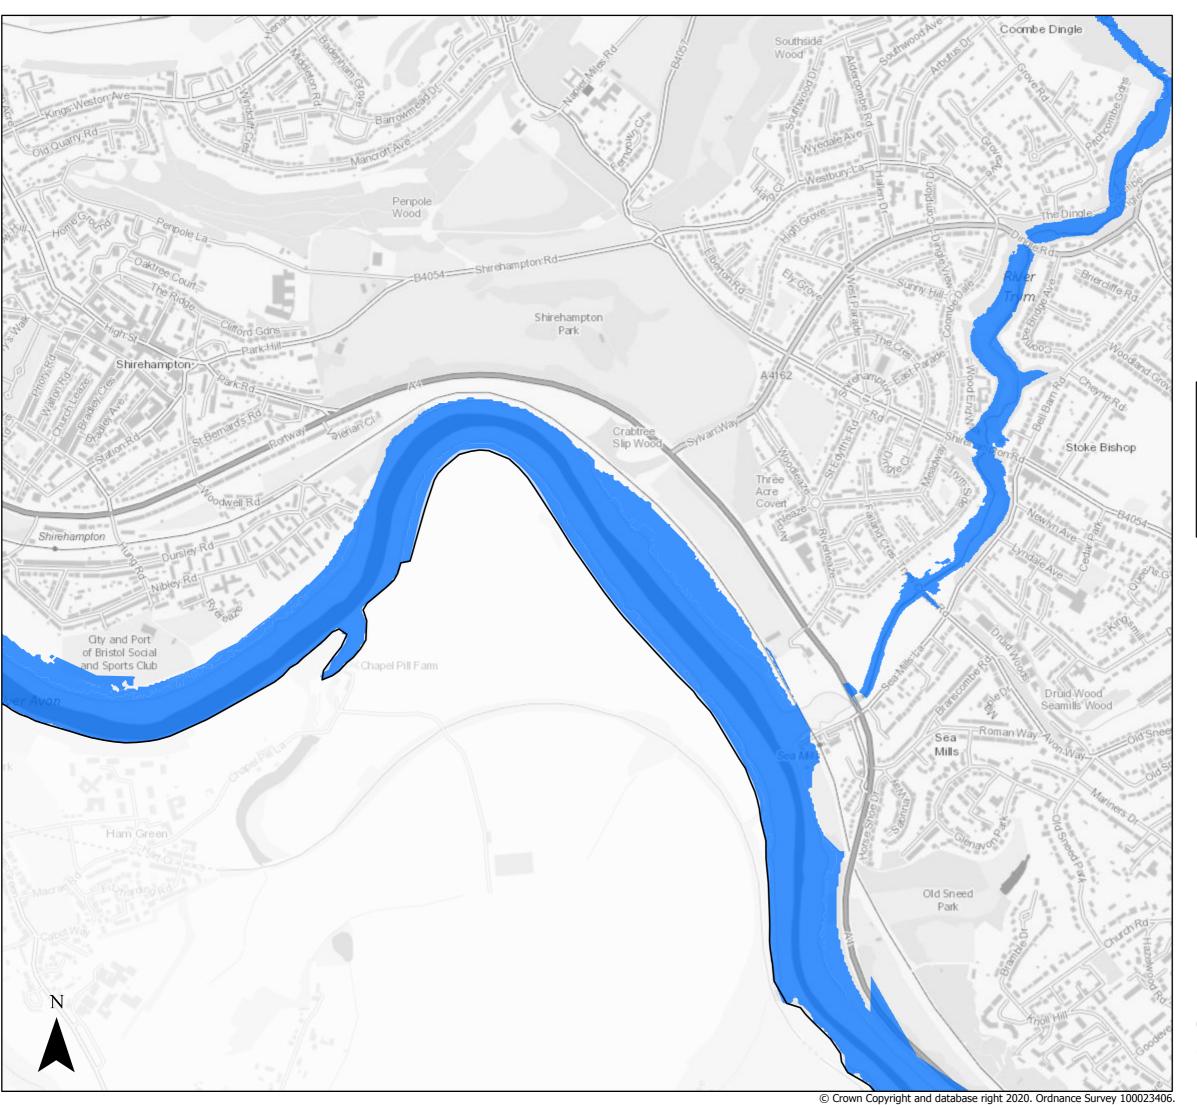

Sequential Test

Present Day Flood Zone 2 ☐ Bristol City Boundary

Page 1 of 21

Sequential Test

Present Day Flood Zone 2

Bristol City Boundary

\_\_\_ Dristor City boundary

Page 2 of 21

Created by the Flood Risk Team 26/11/2020

Sequential Test

Present Day Flood Zone 2

☐ Bristol City Boundary

Page 3 of 21

Sequential Test

Present Day Flood Zone 2

Bristol City Boundary