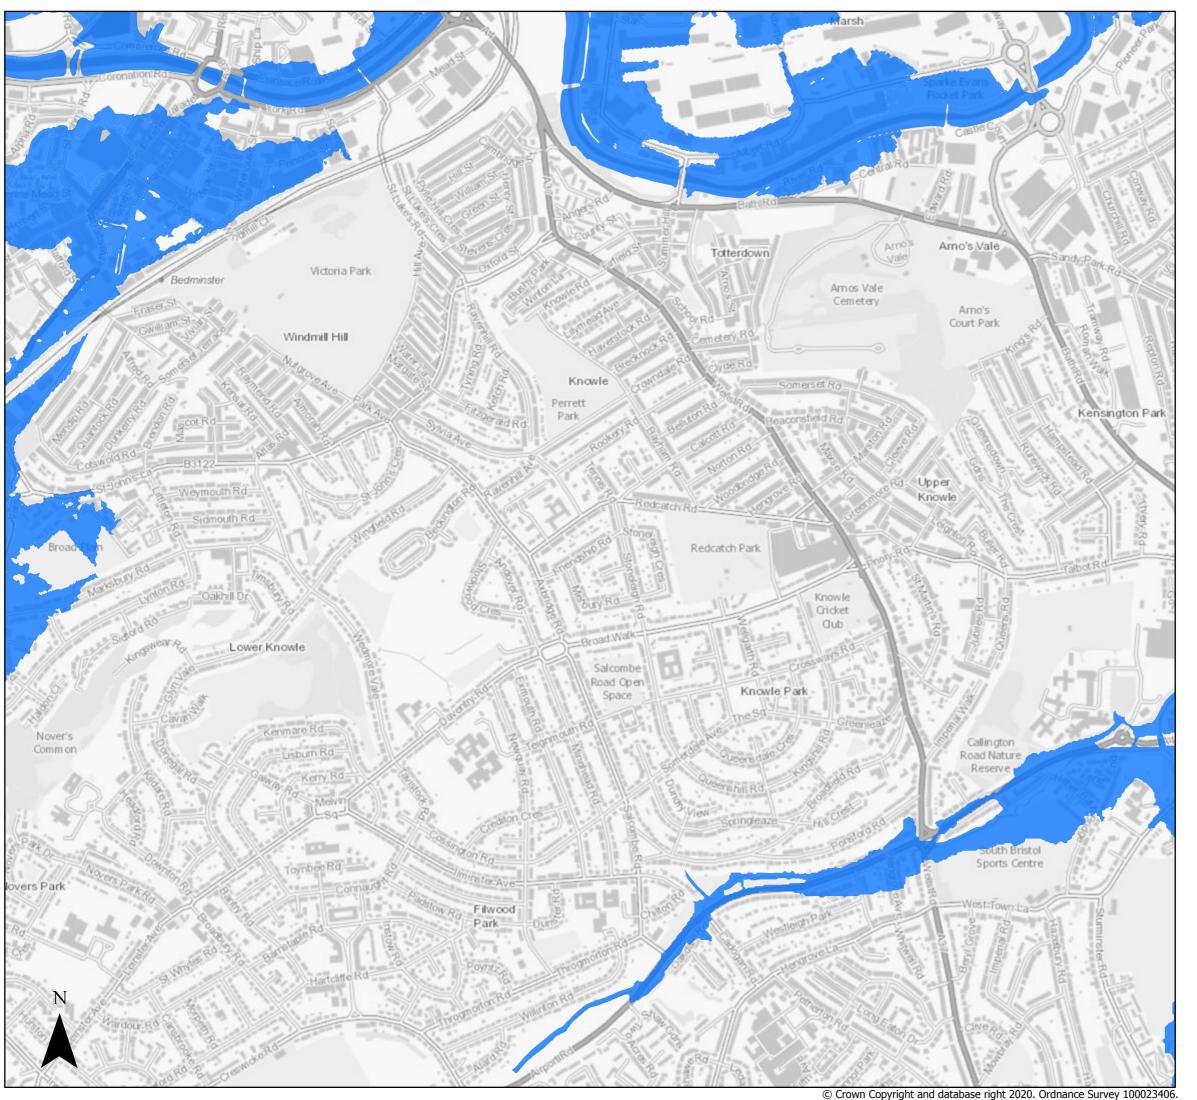

Sequential Test

Present Day Flood Zone 2 ■ Bristol City Boundary

Page 15 of 21

Sequential Test

Present Day Flood Zone 2

Bristol City Boundary

Page 16 of 21

Sequential Test