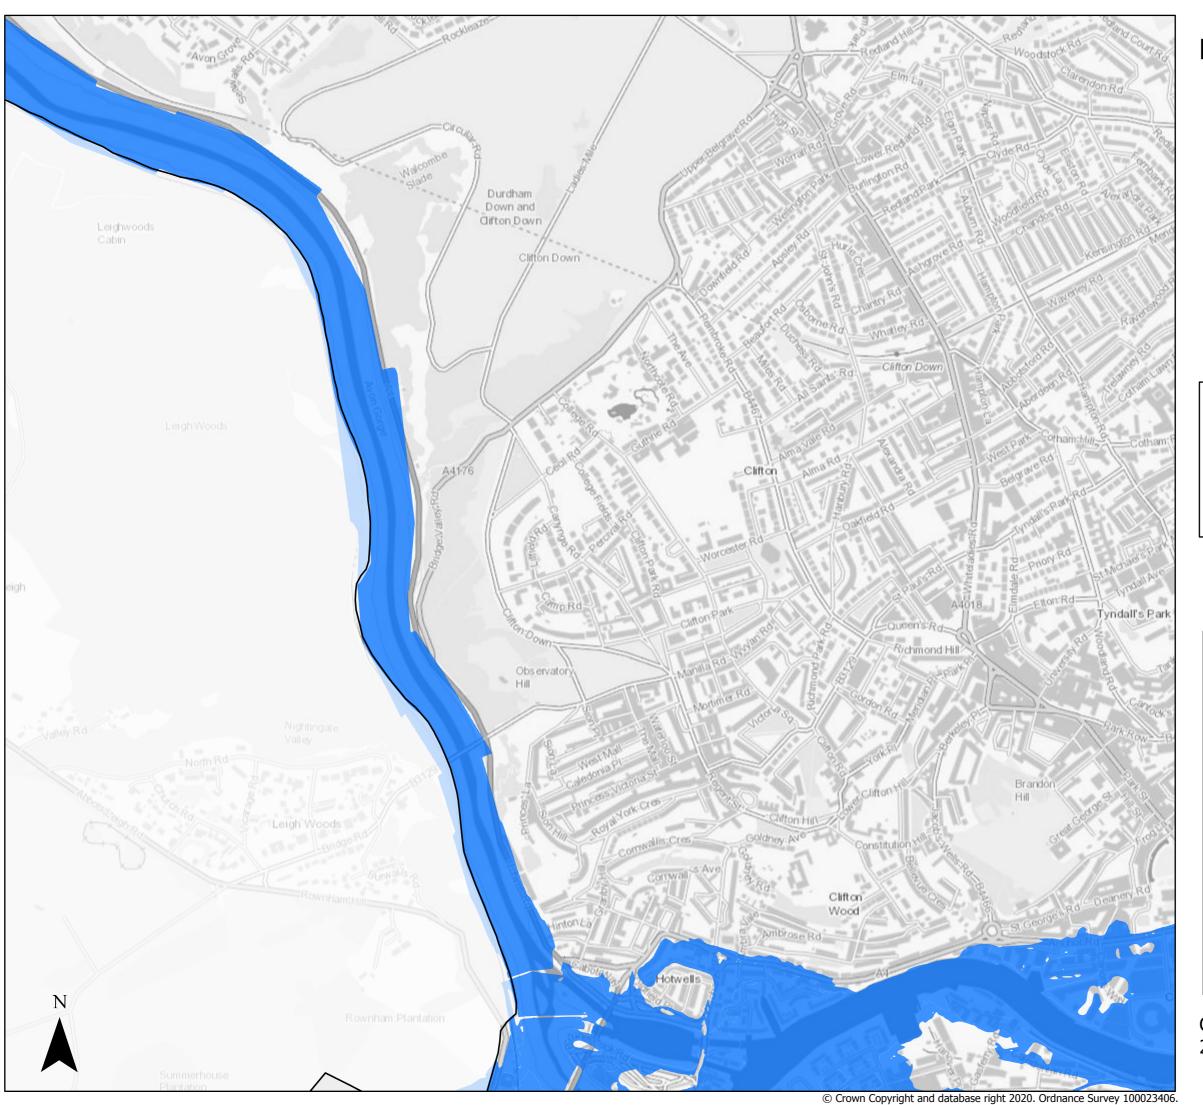

Sequential Test

Present Day Flood Zone 2

Bristol City Boundary



Page 4 of 21







Sequential Test

Present Day Flood Zone 2

Bristol City Boundary



Page 5 of 21







Sequential Test

Present Day Flood Zone 2

Bristol City Boundary



Page 6 of 21







Sequential Test

Present Day Flood Zone 2

Bristol City Boundary



Page 7 of 21







Sequential Test

Present Day Flood Zone 2

Bristol City Boundary



Page 8 of 21





Sequential Test

Present Day Flood Zone 2

Bristol City Boundary



Page 9 of 21







Sequential Test

Present Day Flood Zone 2

Bristol City Boundary



Page 10 of 21







Sequential Test

Present Day Flood Zone 2

Bristol City Boundary



Page 11 of 21







Sequential Test

Present Day Flood Zone 2 ☐ Bristol City Boundary



Page 12 of 21







Sequential Test

Present Day Flood Zone 2

Bristol City Boundary



Page 13 of 21







Sequential Test

Present Day Flood Zone 2

Bristol City Boundary



Page 14 of 21







Sequential Test

Present Day Flood Zone 2 ■ Bristol City Boundary



Page 15 of 21





Sequential Test

Present Day Flood Zone 2

Bristol City Boundary



Page 16 of 21







Sequential Test

Present Day Flood Zone 2

Bristol City Boundary



Page 17 of 21







Sequential Test

Present Day Flood Zone 2

Bristol City Boundary



Page 18 of 21





Sequential Test

Present Day Flood Zone 2 ☐ Bristol City Boundary



Page 19 of 21





Sequential Test

Present Day Flood Zone 2 ☐ Bristol City Boundary



Page 20 of 21





Sequential Test

Present Day Flood Zone 2 ☐ Bristol City Boundary



Page 21 of 21