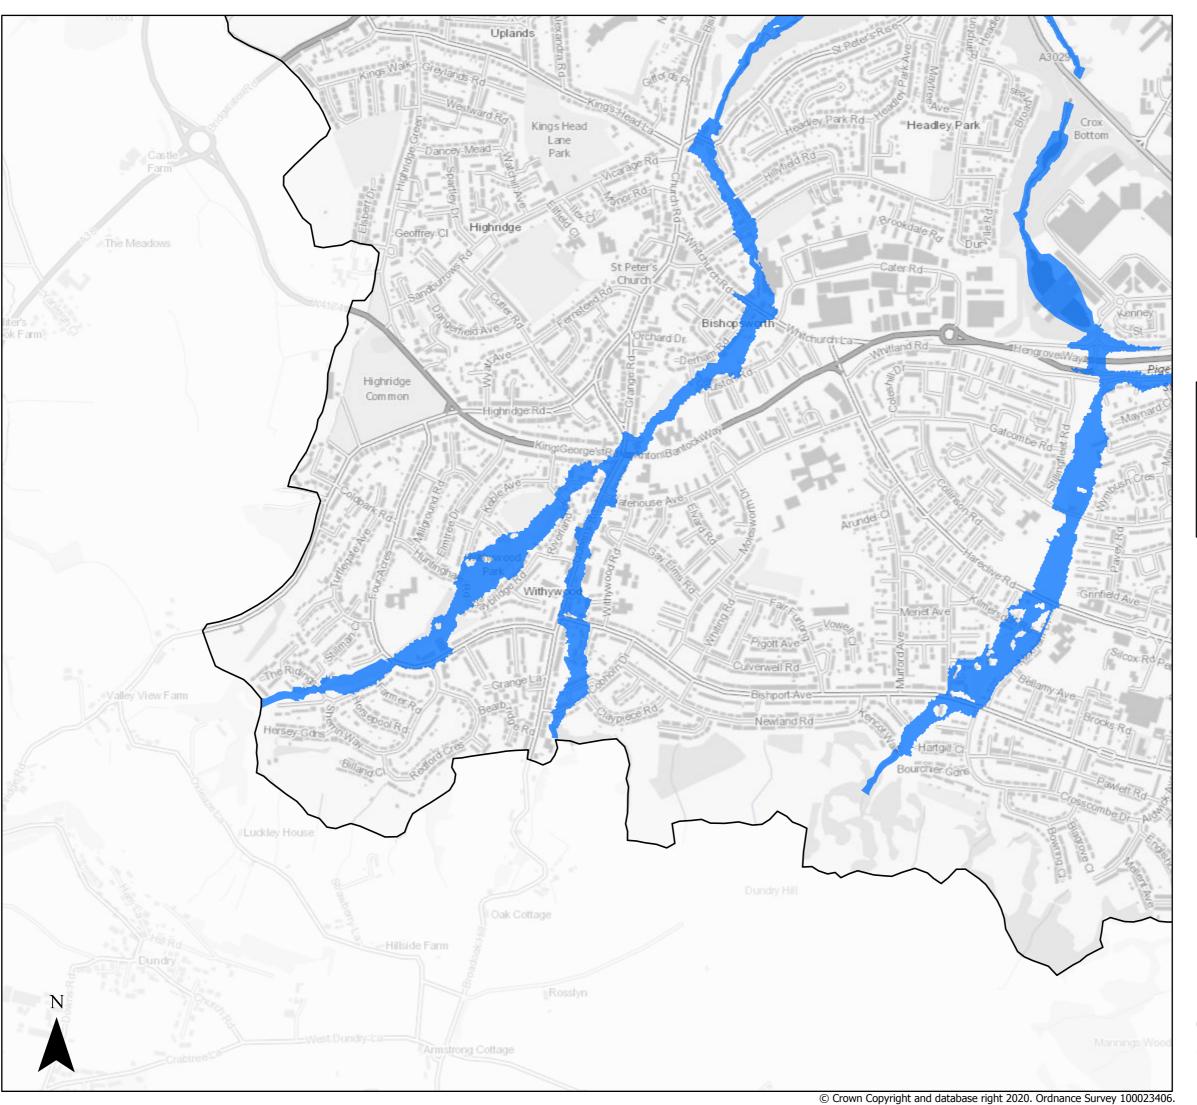

Sequential Test

Present Day Flood Zone 2

Bristol City Boundary

Page 13 of 21

Sequential Test

Present Day Flood Zone 2

Bristol City Boundary

Page 14 of 21

Sequential Test

Present Day Flood Zone 2 ■ Bristol City Boundary

Page 15 of 21

Sequential Test

Present Day Flood Zone 2

Bristol City Boundary

Page 16 of 21

Sequential Test