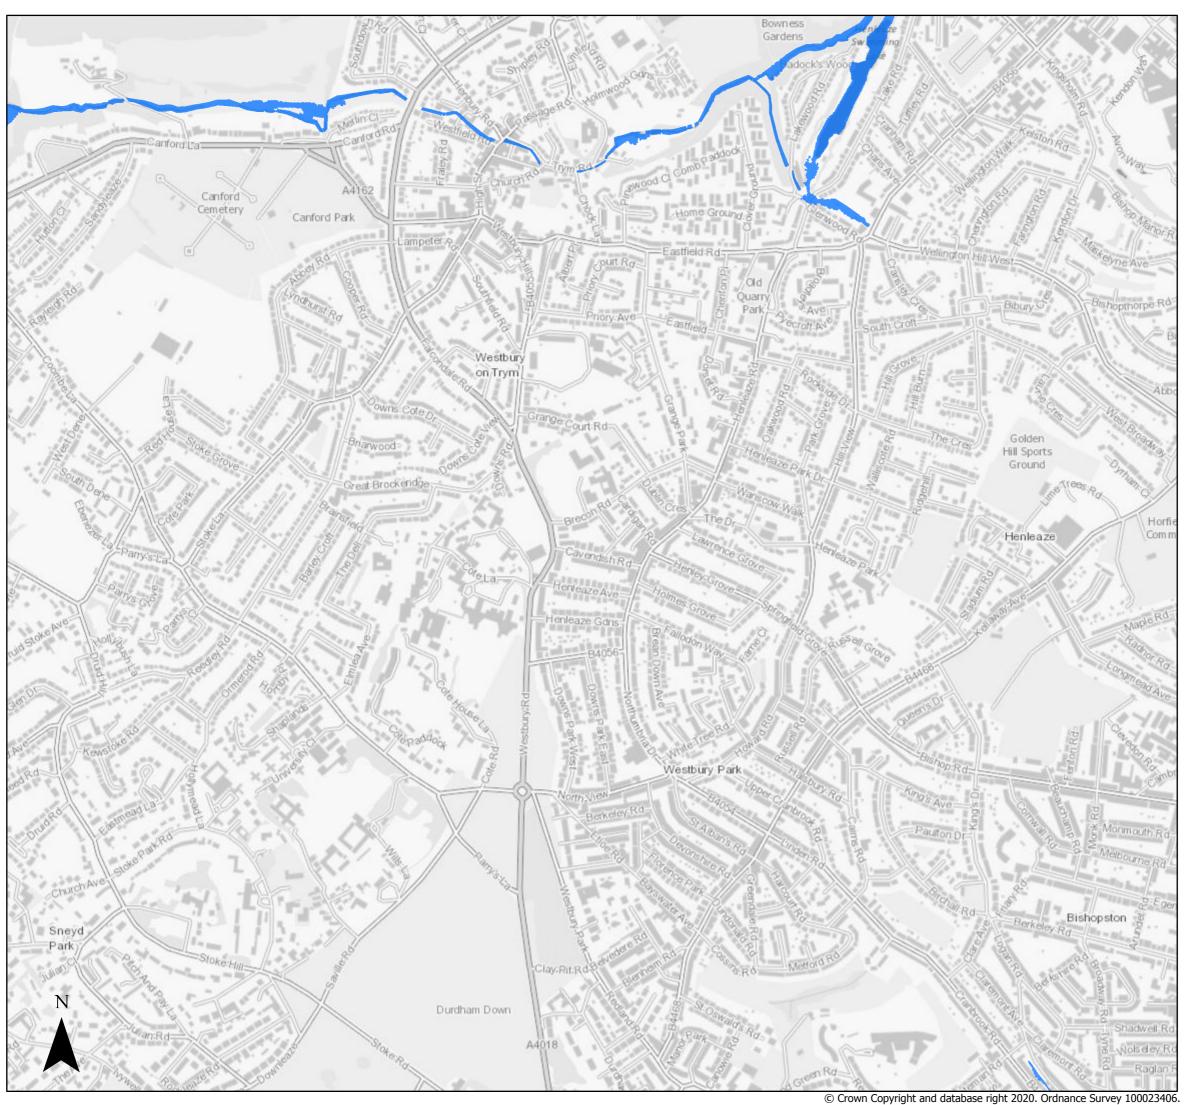

ary



Page 1 of 21





Sequential Test

Present Day Flood Zone 2

Bristol City Boundary

\_\_\_ Dristor City boundary



Page 2 of 21



Created by the Flood Risk Team 26/11/2020





Sequential Test

Present Day Flood Zone 2

☐ Bristol City Boundary



Page 3 of 21







Sequential Test

Present Day Flood Zone 2

Bristol City Boundary



Page 4 of 21







Sequential Test

Present Day Flood Zone 2

Bristol City Boundary



Page 5 of 21







Sequential Test

Present Day Flood Zone 2

Bristol City Boundary



Page 6 of 21







Sequential Test

Present Day Flood Zone 2

Bristol City Boundary



Page 7 of 21







Sequential Test

Present Day Flood Zone 2

Bristol City Boundary



Page 8 of 21





Sequential Test

Present Day Flood Zone 2

Bristol City Boundary



Page 9 of 21







Sequential Test

Present Day Flood Zone 2

Bristol City Boundary



Page 10 of 21







Sequential Test

Present Day Flood Zone 2

Bristol City Boundary



Page 11 of 21







Sequential Test

Present Day Flood Zone 2 ☐ Bristol City Boundary



Page 12 of 21







Sequential Test

Present Day Flood Zone 2

Bristol City Boundary



Page 13 of 21







Sequential Test

Present Day Flood Zone 2

Bristol City Boundary



Page 14 of 21







Sequential Test

Present Day Flood Zone 2 ■ Bristol City Boundary



Page 15 of 21





Sequential Test

Present Day Flood Zone 2

Bristol City Boundary



Page 16 of 21







Sequential Test

Present Day Flood Zone 2

Bristol City Boundary



Page 17 of 21







Sequential Test

Present Day Flood Zone 2

Bristol City Boundary



Page 18 of 21