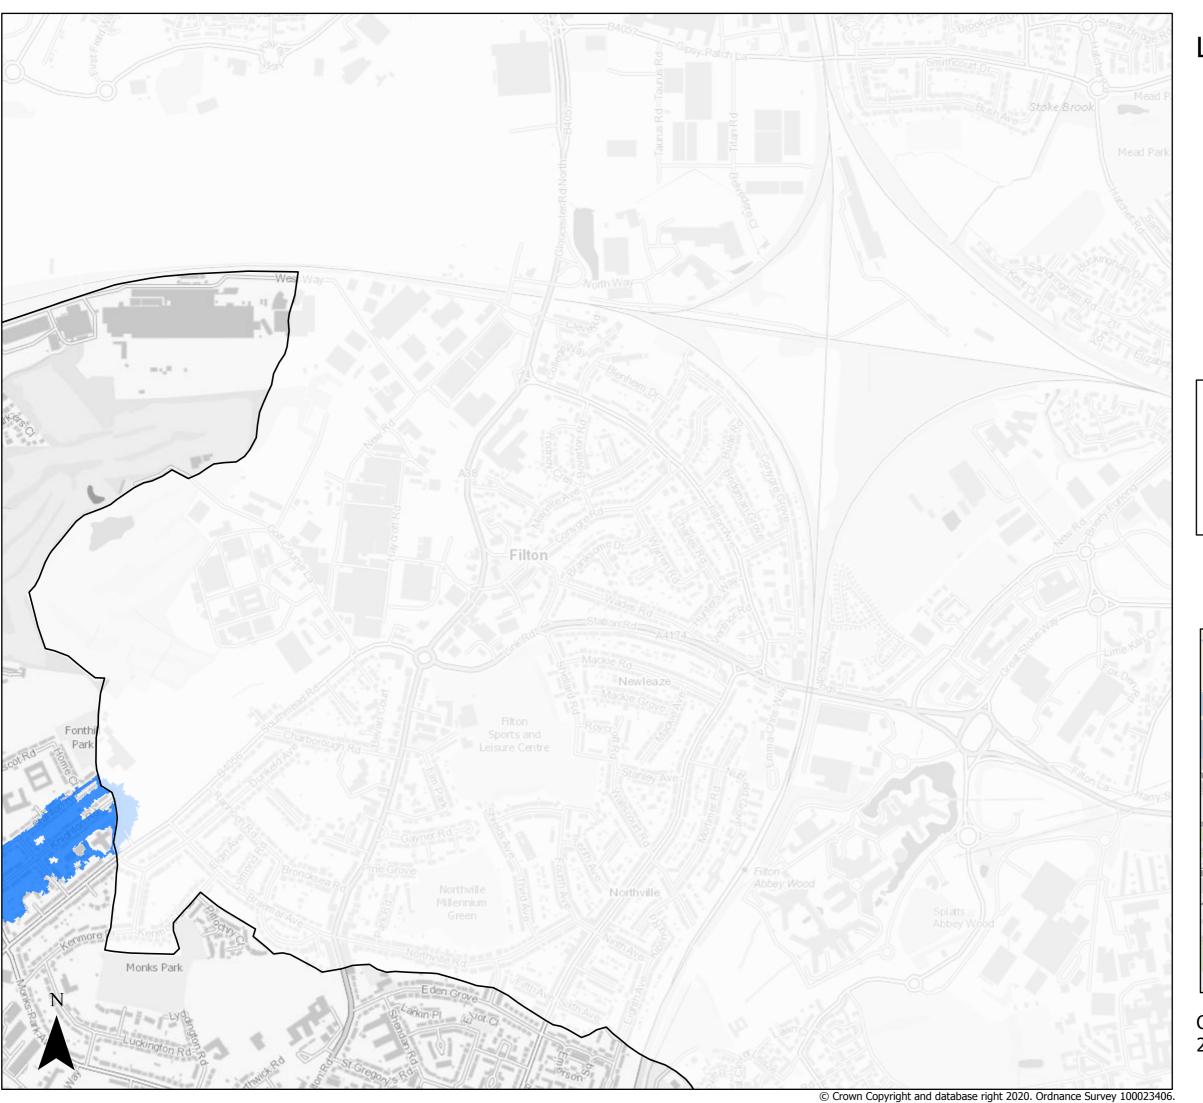

Sequential Test

Present Day Flood Zone 2 ☐ Bristol City Boundary



Page 1 of 21





Sequential Test

Present Day Flood Zone 2

Bristol City Boundary

\_\_\_ Dristor City boundary



Page 2 of 21



Created by the Flood Risk Team 26/11/2020





Sequential Test

Present Day Flood Zone 2

☐ Bristol City Boundary



Page 3 of 21







Sequential Test

Present Day Flood Zone 2

Bristol City Boundary



Page 4 of 21







Sequential Test

Present Day Flood Zone 2

Bristol City Boundary



Page 5 of 21







Sequential Test

Present Day Flood Zone 2

Bristol City Boundary



Page 6 of 21







Sequential Test

Present Day Flood Zone 2

Bristol City Boundary



Page 7 of 21







Sequential Test

Present Day Flood Zone 2

Bristol City Boundary



Page 8 of 21





Sequential Test

Present Day Flood Zone 2

Bristol City Boundary



Page 9 of 21







Sequential Test

Present Day Flood Zone 2

Bristol City Boundary



Page 10 of 21







Sequential Test

Present Day Flood Zone 2

Bristol City Boundary



Page 11 of 21







Sequential Test

Present Day Flood Zone 2 ☐ Bristol City Boundary



Page 12 of 21







Sequential Test

Present Day Flood Zone 2

Bristol City Boundary



Page 13 of 21







Sequential Test

Present Day Flood Zone 2

Bristol City Boundary



Page 14 of 21







Sequential Test

Present Day Flood Zone 2 ■ Bristol City Boundary



Page 15 of 21





Se