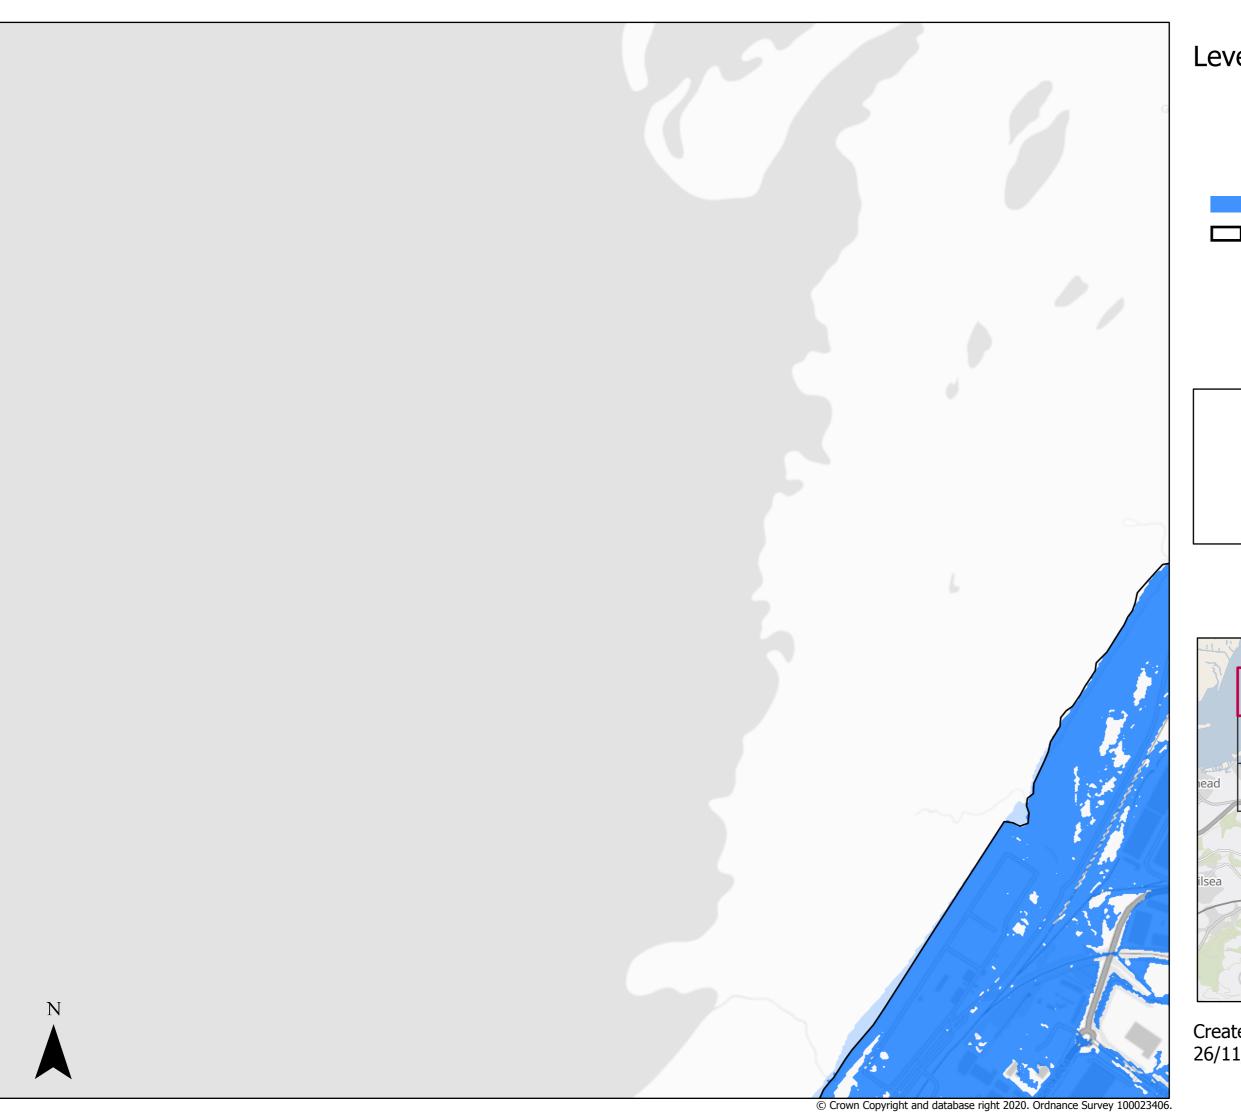

Created by the Flood Risk Team 26/11/2020

Sequential Test

Present Day Flood Zone 2

☐ Bristol City Boundary

Page 3 of 21

Sequential Test

Present Day Flood Zone 2

Bristol City Boundary