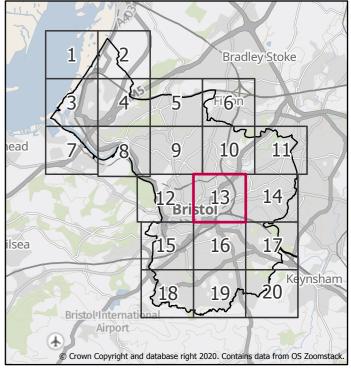

21







Sequential Test

Present Day Flood Zone 2

Bristol City Boundary



Page 6 of 21







Sequential Test

Present Day Flood Zone 2

Bristol City Boundary



Page 7 of 21







Sequential Test

Present Day Flood Zone 2

Bristol City Boundary



Page 8 of 21





Sequential Test

Present Day Flood Zone 2

Bristol City Boundary



Page 9 of 21







Sequential Test

Present Day Flood Zone 2

Bristol City Boundary



Page 10 of 21







Sequential Test

Present Day Flood Zone 2

Bristol City Boundary



Page 11 of 21







Sequential Test

Present Day Flood Zone 2 ☐ Bristol City Boundary



Page 12 of 21







Sequential Test

Present Day Flood Zone 2

Bristol City Boundary



Page 13 of 21







Sequential Test

Present Day Flood Zone 2

Bristol City Boundary



Page 14 of 21







Sequential Test

Present Day Flood Zone 2 ■ Bristol City Boundary



Page 15 of 21





Sequential Test

Present Day Flood Zone 2

Bristol City Boundary



Page 16 of 21







Sequential Test

Present Day Flood Zone 2

Bristol City Boundary



Page 17 of 21







Sequential Test

Present Day Flood Zone 2

Bristol City Boundary



Page 18 of 21





Sequential Test

Present Day Flood Zone 2 ☐ Bristol City Boundary



Page 19 of 21





Sequential Test

Present Day Flood Zone 2 ☐ Bristol City Boundary



Page 20 of 21





Sequential Test

Present Day Flood Zone 2 ☐ Bristol City Boundary



Page 21 of 21