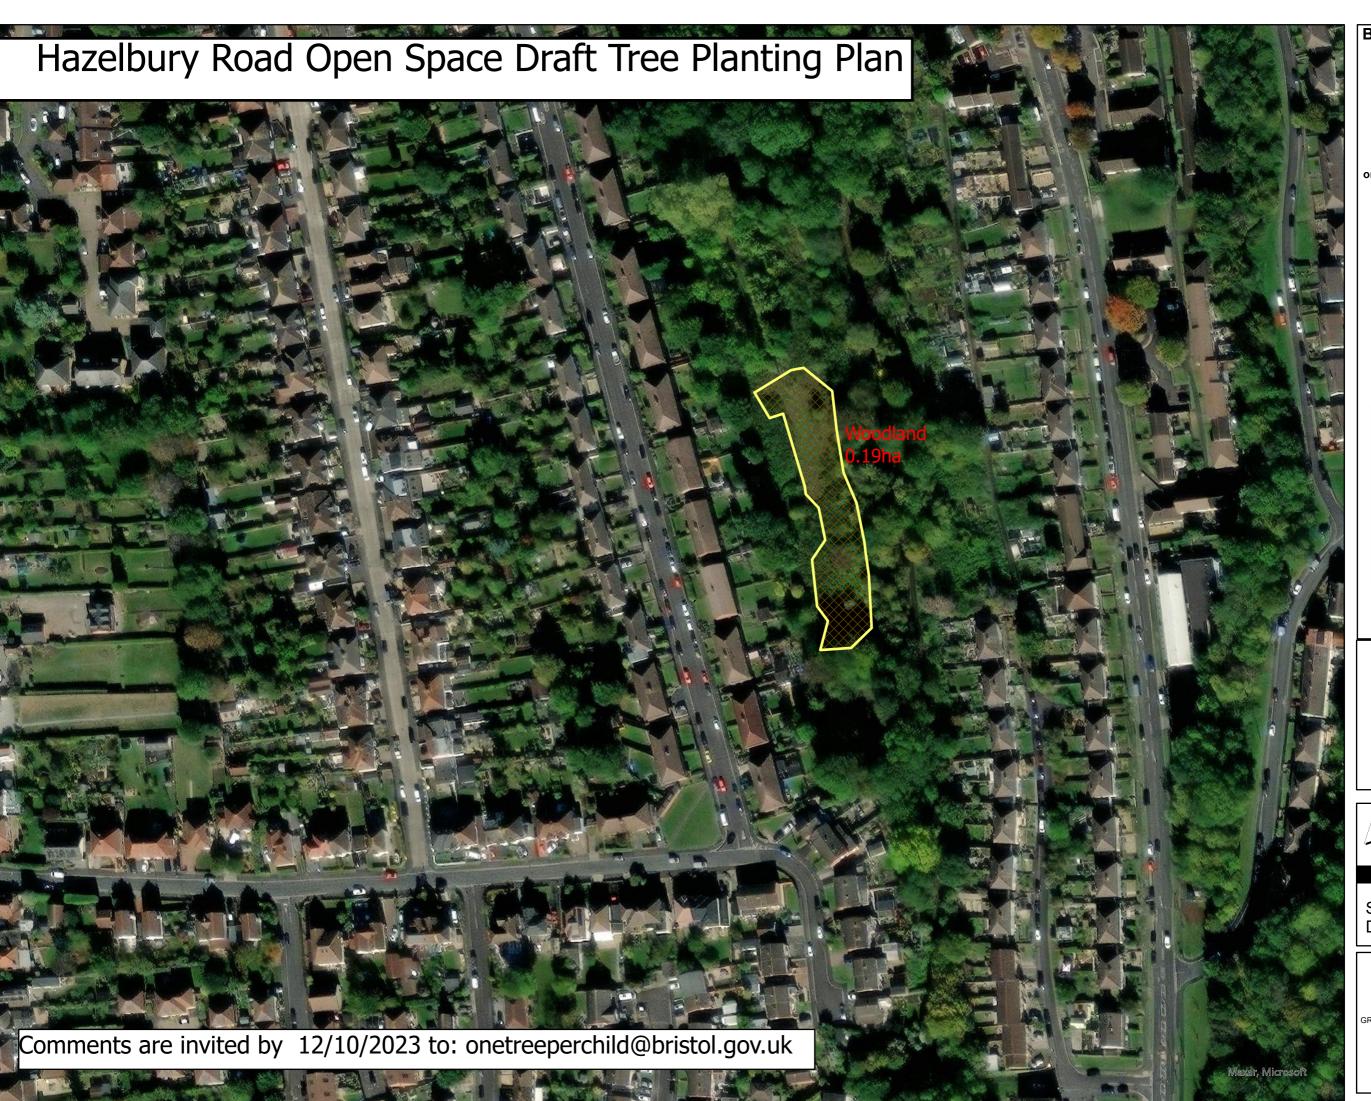

Bristol City Council

Comments are invited by 12th Oct. 2023 to:

onetreeperchild@bristol.gov.uk

The provision of information by Bristol City Council does not imply a right to reproduce or commercially exploit such information without the Council's express prior written permission.

PARKS & GREEN SPACES

Scale: 1:1,407 @A3 Date: 14/09/2023

GROWTH & REGENERATION DIRECTORATE
MANAGEMENT OF PLACE
BRISTOL PARKS SERVICE
One Tree per Child,
Blaise Plant Nursery,
Kings Weston Road, Bristol, BS11 0XF.
onetreeperchild@bristol.gov.uk
www.treebristol.com