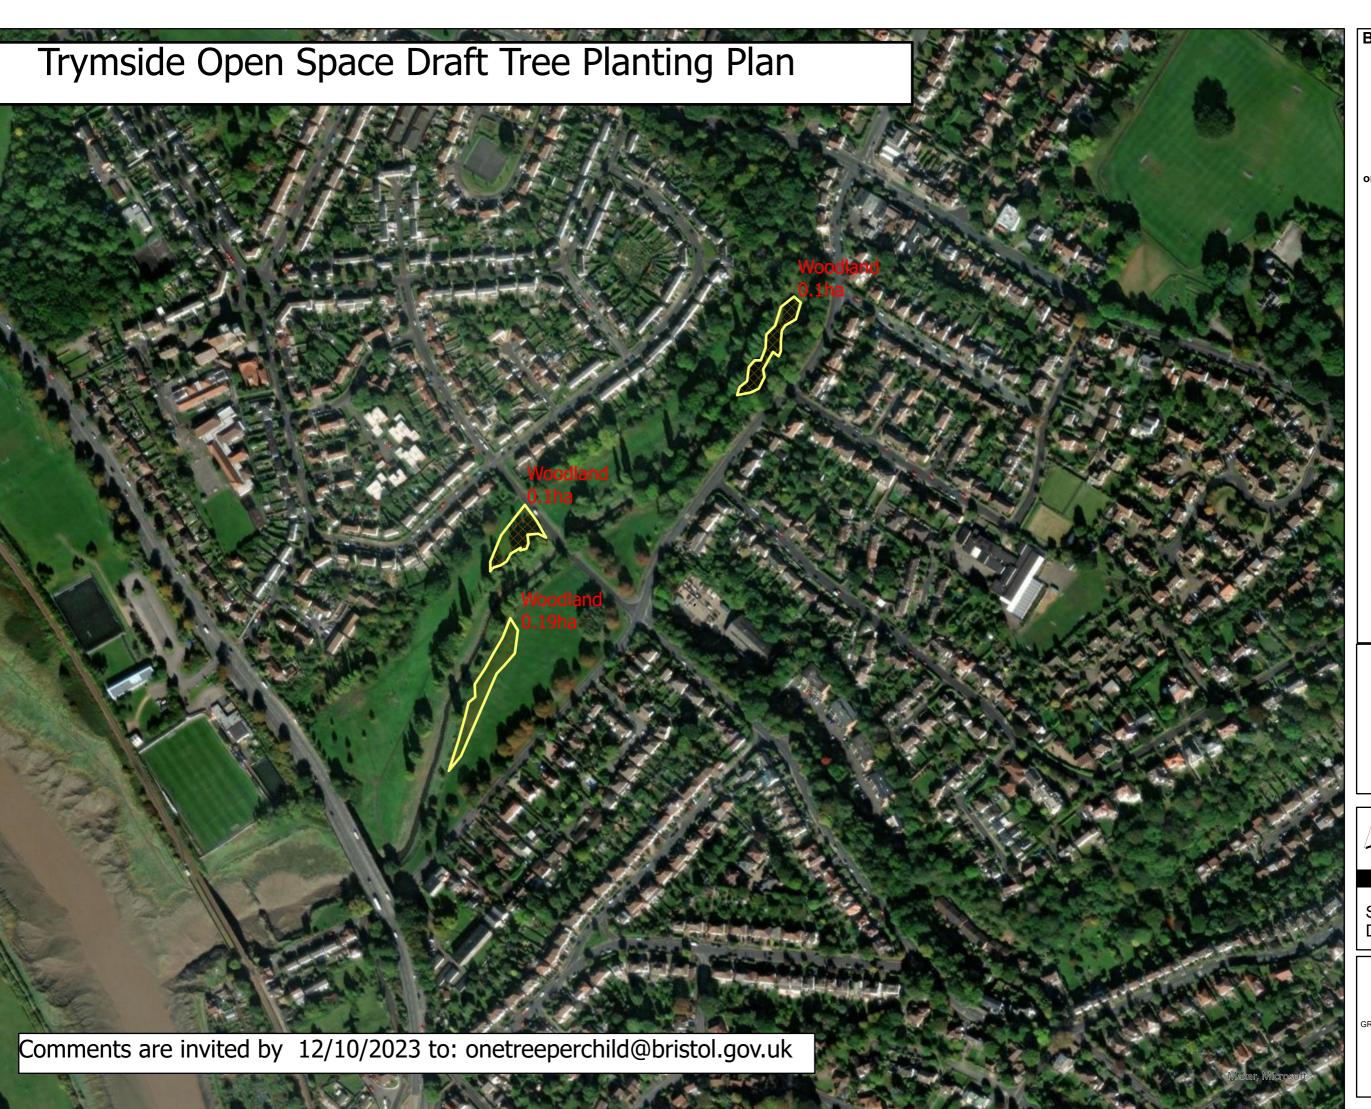

Bristol City Council

Comments are invited by 12th Oct. 2023 to:

onetreeperchild@bristol.gov.uk

The provision of information by Bristol City Council does not imply a right to reproduce or commercially exploit such information without the Council's express prior written permission.

PARKS & GREEN SPACES

Scale: 1:3,436 @A3 Date: 14/09/2023

GROWTH & REGENERATION DIRECTORATE
MANAGEMENT OF PLACE
BRISTOL PARKS SERVICE
One Tree per Child,
Blaise Plant Nursery,
Kings Weston Road, Bristol, BS11 0XF.
onetreeperchild@bristol.gov.uk
www.treebristol.com