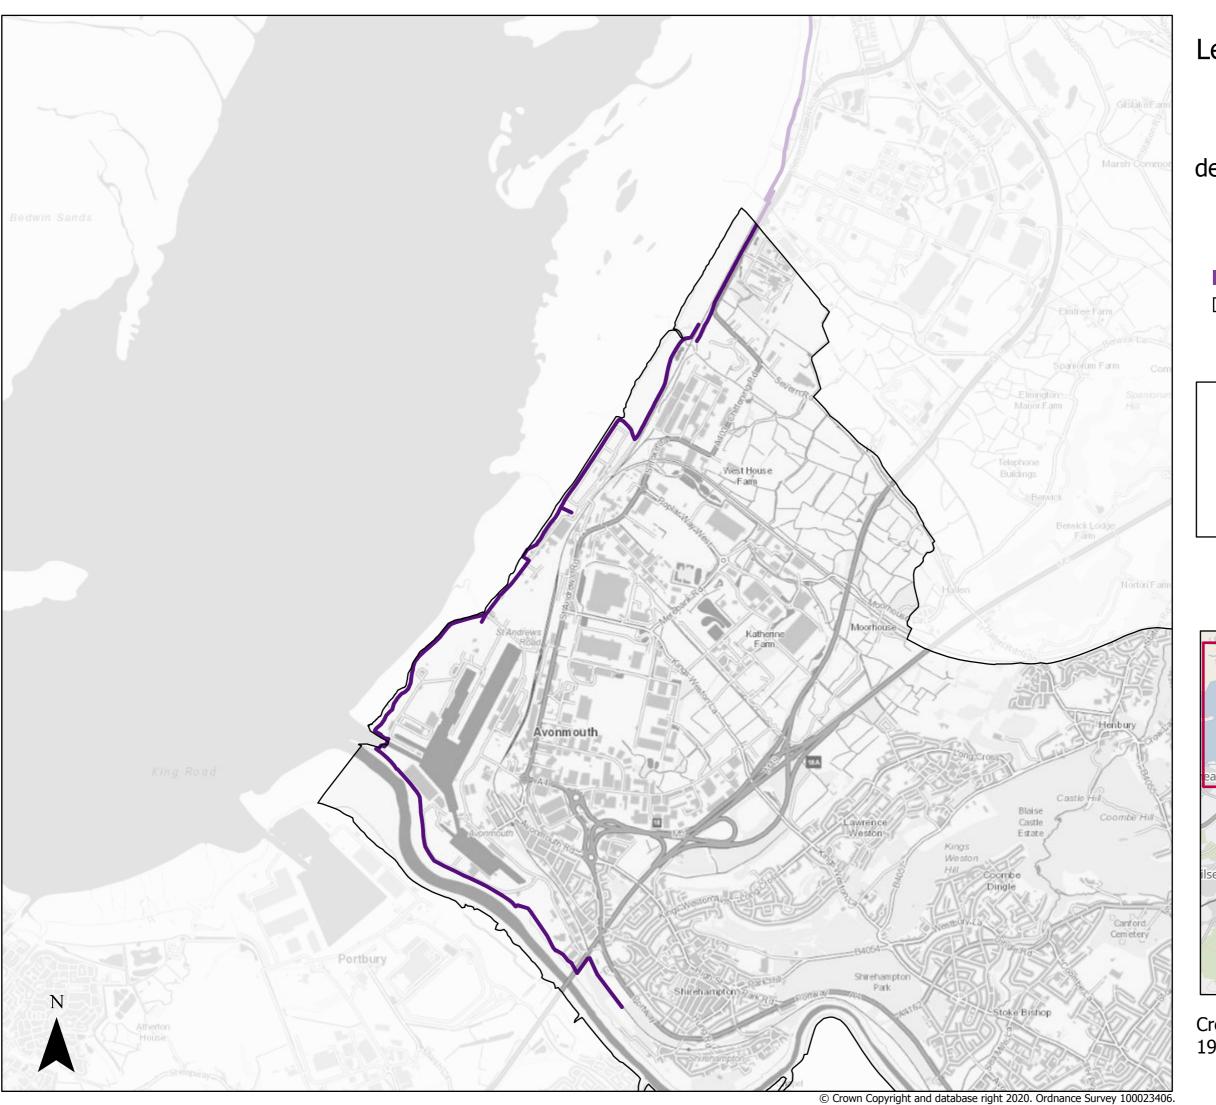

## Level 2 Strategic Flood Risk Assessment

Land safeguarded from development that is required for current and future flood management

- Land safeguarded from development

  Bristol City Boundary
- Scale @ A3: 1:30,000

  Kilometers
  0 0.5 1 2

Page 1 of 2

Created by the Flood Risk Team 19/05/2021