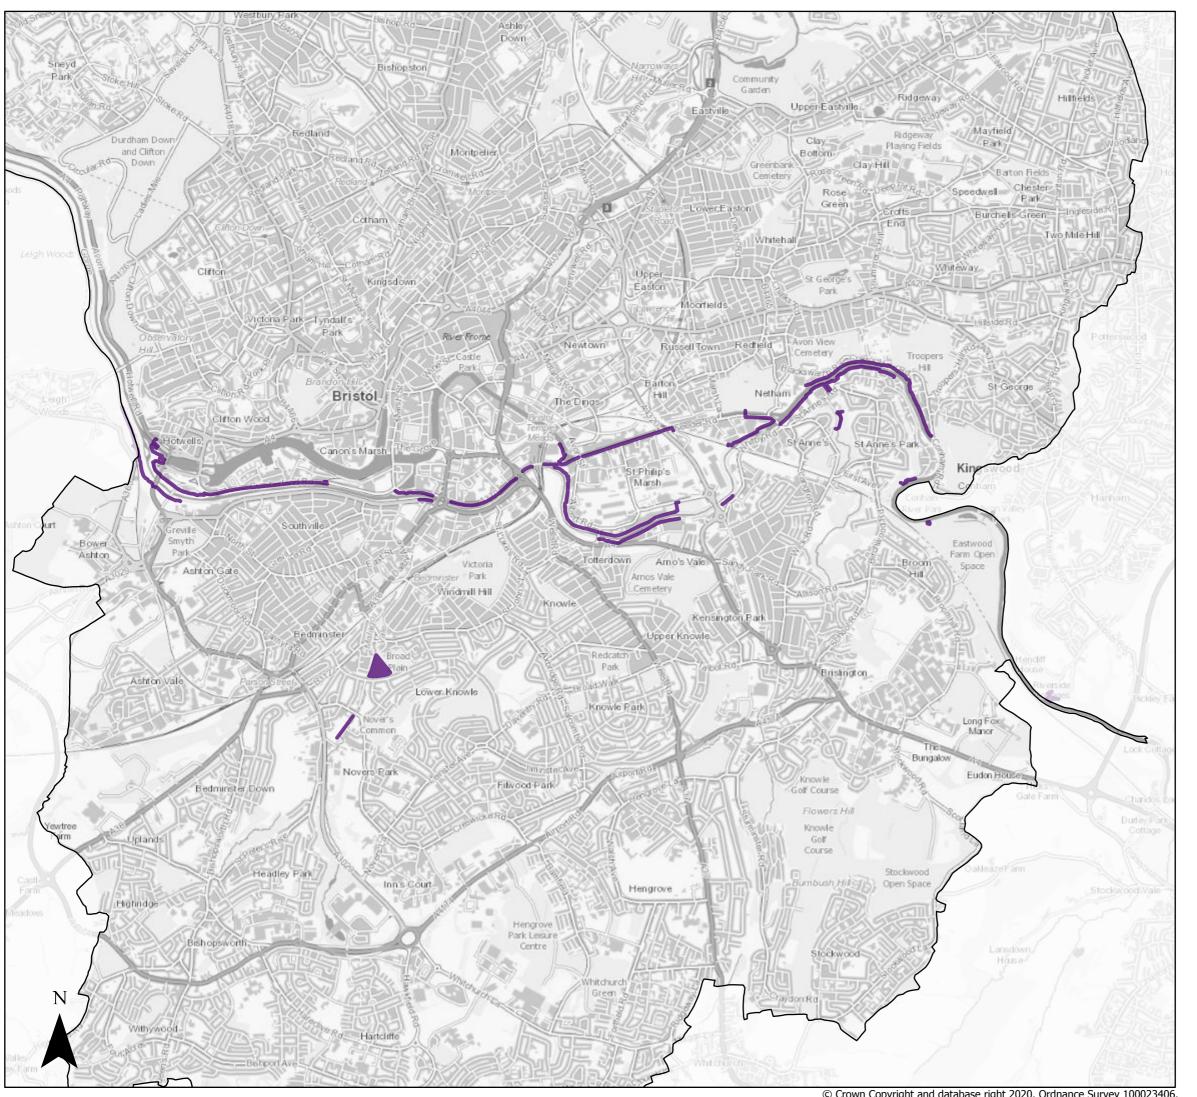

## Level 2 Strategic Flood Risk Assessment

Land safeguarded from development that is required for current and future flood management

Land safeguarded from development ☐ Bristol City Boundary

Page 2 of 2

Created by the Flood Risk Team 19/05/2021

© Crown Copyright and database right 2020. Ordnance Survey 100023406.