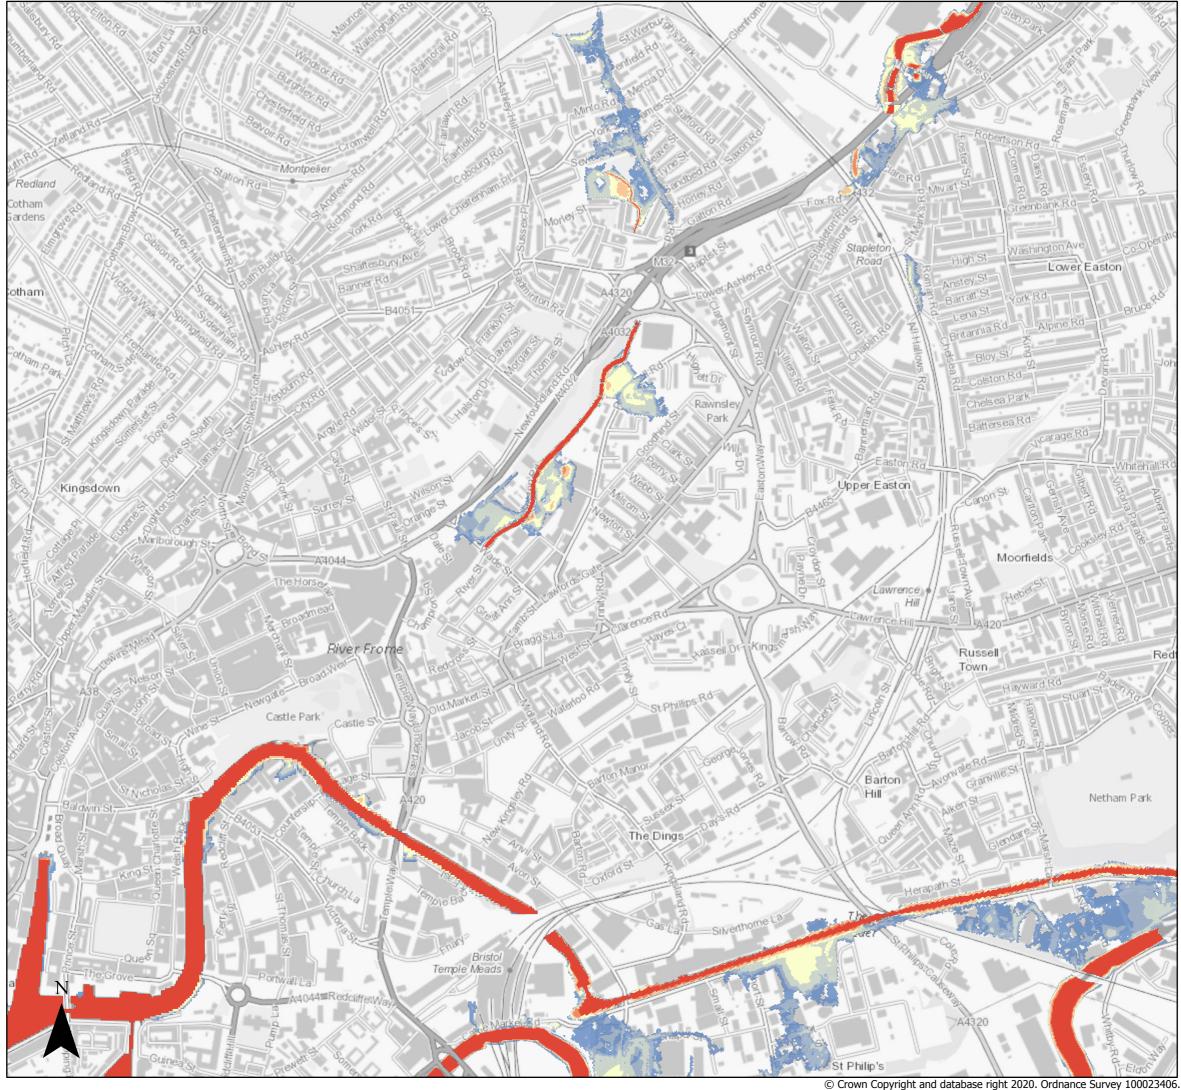

#### Page 5 of 14

© Crown Copyright and database right 2020. Ordnance Survey 100023406.

Central Area 1:100 Fluvial (combined with a 1:1 Tidal) Flood Defended Scenario

Flood Depth (m) 0 - 0.15 0.15 - 0.3 0.3 - 0.6 0.6 - 1 1 - 1.5 1.5 - 2 2 - Max Bristol City Boundary Scale @ A3: 1:10,000