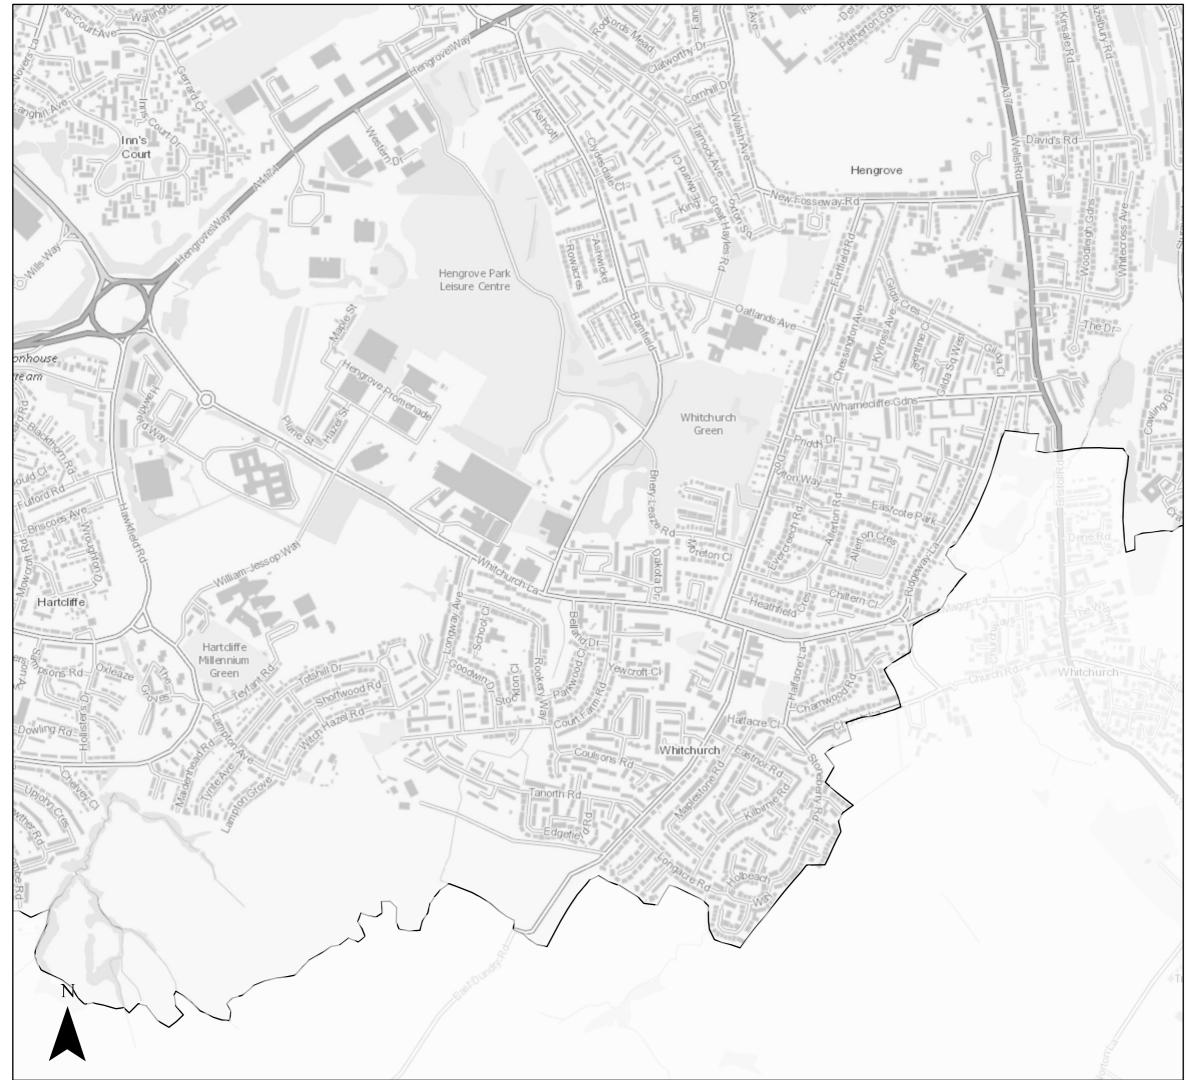

### Page 10 of 14

<sup>©</sup> Crown Copyright and database right 2020. Ordnance Survey 100023406.

Central Area 1:100 Fluvial (combined with a 1:1 Tidal) Flood Defended Scenario

Flood Depth (m) 0 - 0.15 0.15 - 0.3 0.3 - 0.6 0.6 - 1 1 - 1.5 1.5 - 2 2 - Max Bristol City Boundary Scale @ A3: 1:10,000