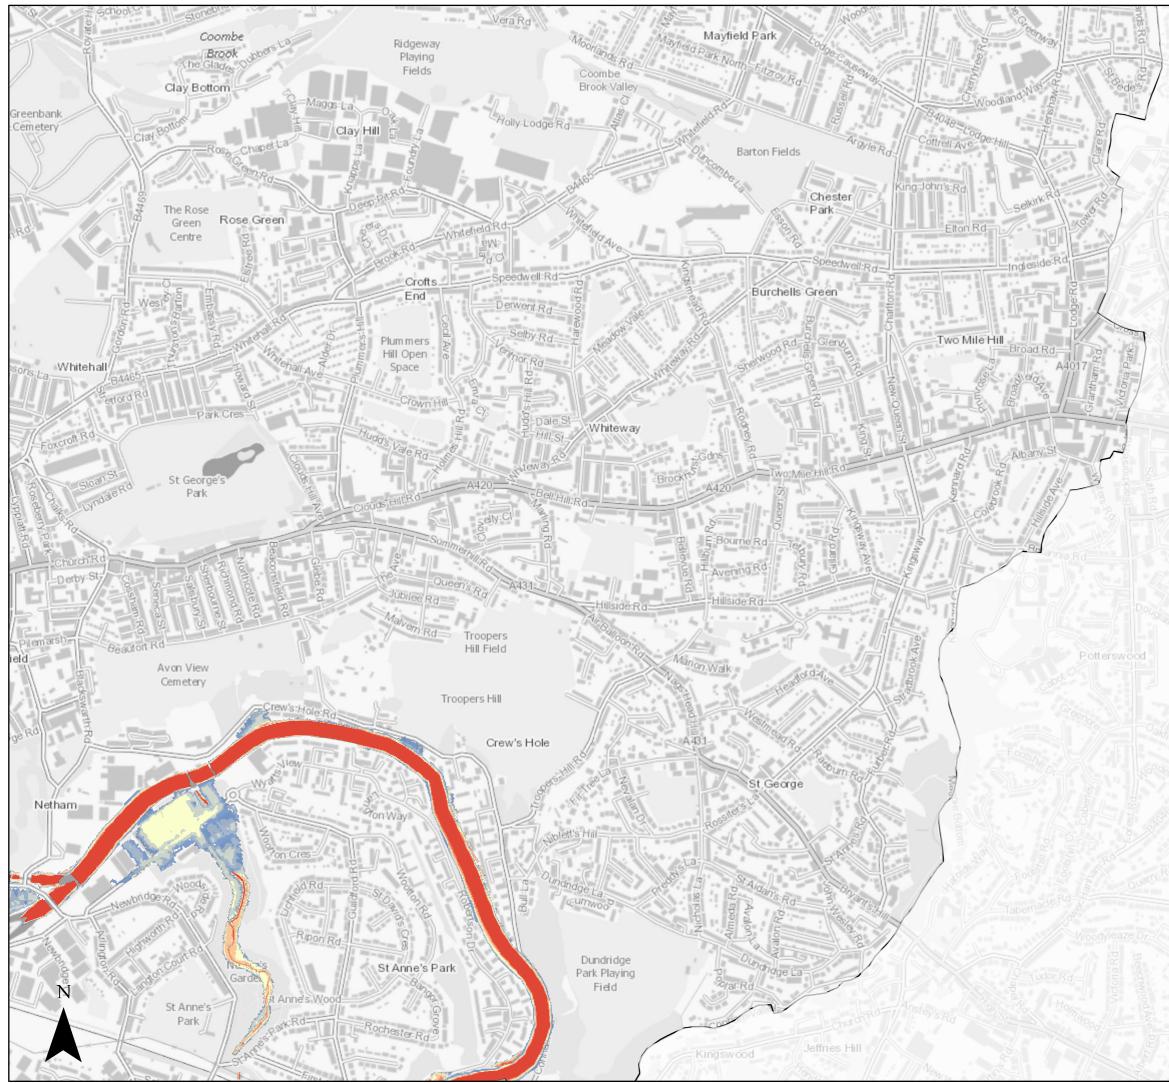

### Page 10 of 14

<sup>©</sup> Crown Copyright and database right 2020. Ordnance Survey 100023406.

Central Area 1:100 Fluvial (combined with a 1:1 Tidal) Flood Defended Scenario

Flood Depth (m) 0 - 0.15 0.15 - 0.3 0.3 - 0.6 0.6 - 1 1 - 1.5 1.5 - 2 2 - Max Bristol City Boundary Scale @ A3: 1:10,000