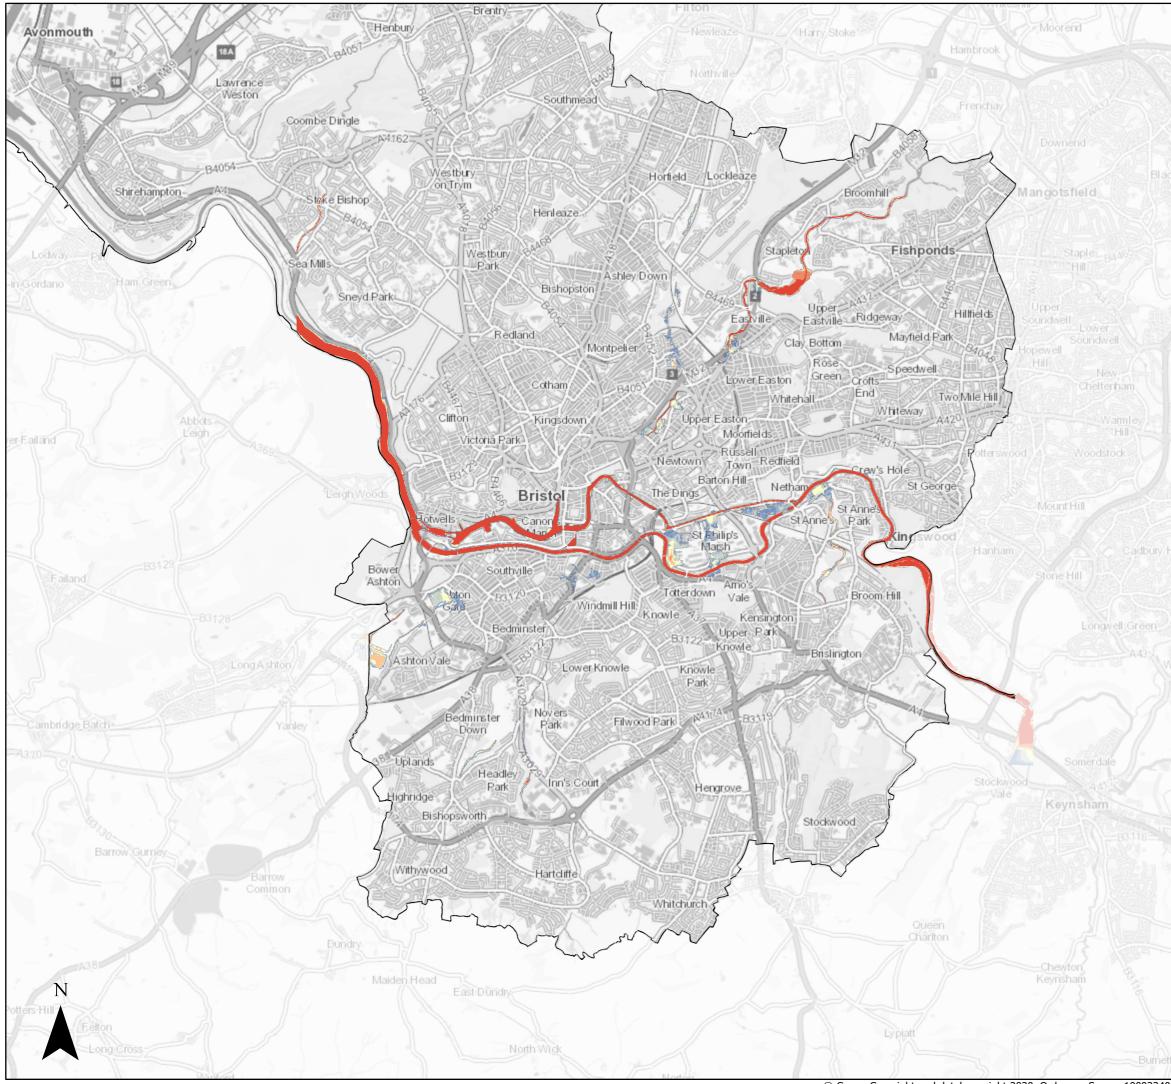

<sup>©</sup> Crown Copyright and database right 2020. Ordnance Survey 100023406.

Central Area 1:100 Fluvial (combined with a 1:1 Tidal) Flood Defended Scenario

Flood Depth (m) 0 - 0.15 0.15 - 0.3 0.3 - 0.6 0.6 - 1 1 - 1.5 1.5 - 2 2 - Max Bristol City Boundary Scale @ A3: 1:50,000

#### Page 1 of 14

<sup>©</sup> Crown Copyright and database right 2020. Ordnance Survey 100023406.

Central Area 1:100 Fluvial (combined with a 1:1 Tidal) Flood Defended Scenario

Flood Depth (m) 0 - 0.15 0.15 - 0.3 0.3 - 0.6 0.6 - 1 1 - 1.5 1.5 - 2 2 - Max Bristol City Boundary

### Page 2 of 14

<sup>©</sup> Crown Copyright and database right 2020. Ordnance Survey 100023406.

Central Area 1:100 Fluvial (combined with a 1:1 Tidal) Flood Defended Scenario

Flood Depth (m) 0 - 0.15 0.15 - 0.3 0.3 - 0.6 0.6 - 1 1 - 1.5 1.5 - 2 2 - Max Bristol City Boundary

### Page 3 of 14

<sup>©</sup> Crown Copyright and database right 2020. Ordnance Survey 100023406.

Central Area 1:100 Fluvial (combined with a 1:1 Tidal) Flood Defended Scenario

Flood Depth (m) 0 - 0.15 0.15 - 0.3 0.3 - 0.6 0.6 - 1 1 - 1.5 1.5 - 2 2 - Max Bristol City Boundary

#### Page 4 of 14

<sup>©</sup> Crown Copyright and database right 2020. Ordnance Survey 100023406.

Central Area 1:100 Fluvial (combined with a 1:1 Tidal) Flood Defended Scenario

Flood Depth (m) 0 - 0.15 0.15 - 0.3 0.3 - 0.6 0.6 - 1 1 - 1.5 1.5 - 2 2 - Max Bristol City Boundary

#### Page 5 of 14

© Crown Copyright and database right 2020. Ordnance Survey 100023406.

Central Area 1:100 Fluvial (combined with a 1:1 Tidal) Flood Defended Scenario

Flood Depth (m) 0 - 0.15 0.15 - 0.3 0.3 - 0.6 0.6 - 1 1 - 1.5 1.5 - 2 2 - Max Bristol City Boundary Scale @ A3: 1:10,000

### Page 6 of 14

Central Area 1:100 Fluvial (combined with a 1:1 Tidal) Flood Defended Scenario

Flood Depth (m) 0 - 0.15 0.15 - 0.3 0.3 - 0.6 0.6 - 1 1 - 1.5 1.5 - 2 2 - Max Bristol City Boundary

#### Page 8 of 14

<sup>©</sup> Crown Copyright and database right 2020. Ordnance Survey 100023406.

Central Area 1:100 Fluvial (combined with a 1:1 Tidal) Flood Defended Scenario

Flood Depth (m) 0 - 0.15 0.15 - 0.3 0.3 - 0.6 0.6 - 1 1 - 1.5 1.5 - 2 2 - Max Bristol City Boundary

### Page 9 of 14

<sup>©</sup> Crown Copyright and database right 2020. Ordnance Survey 100023406.

Central Area 1:100 Fluvial (combined with a 1:1 Tidal) Flood Defended Scenario

Flood Depth (m) 0 - 0.15 0.15 - 0.3 0.3 - 0.6 0.6 - 1 1 - 1.5 1.5 - 2 2 - Max Bristol City Boundary

### Page 10 of 14

<sup>©</sup> Crown Copyright and database right 2020. Ordnance Survey 100023406.

Central Area 1:100 Fluvial (combined with a 1:1 Tidal) Flood Defended Scenario

Flood Depth (m) 0 - 0.15 0.15 - 0.3 0.3 - 0.6 0.6 - 1 1 - 1.5 1.5 - 2 2 - Max Bristol City Boundary Scale @ A3: 1:10,000

### Page 11 of 14

Central Area 1:100 Fluvial (combined with a 1:1 Tidal) Flood Defended Scenario

Flood Depth (m) 0 - 0.15 0.15 - 0.3 0.3 - 0.6 0.6 - 1 1 - 1.5 1.5 - 2 2 - Max Bristol City Boundary

### Page 12 of 14

Central Area 1:100 Fluvial (combined with a 1:1 Tidal) Flood Defended Scenario

Flood Depth (m) 0 - 0.15 0.15 - 0.3 0.3 - 0.6 0.6 - 1 1 - 1.5 1.5 - 2 2 - Max Bristol City Boundary

#### Page 13 of 14

<sup>©</sup> Crown Copyright and database right 2020. Ordnance Survey 100023406.

Central Area 1:100 Fluvial (combined with a 1:1 Tidal) Flood Defended Scenario

Flood Depth (m) 0 - 0.15 0.15 - 0.3 0.3 - 0.6 0.6 - 1 1 - 1.5 1.5 - 2 2 - Max Bristol City Boundary