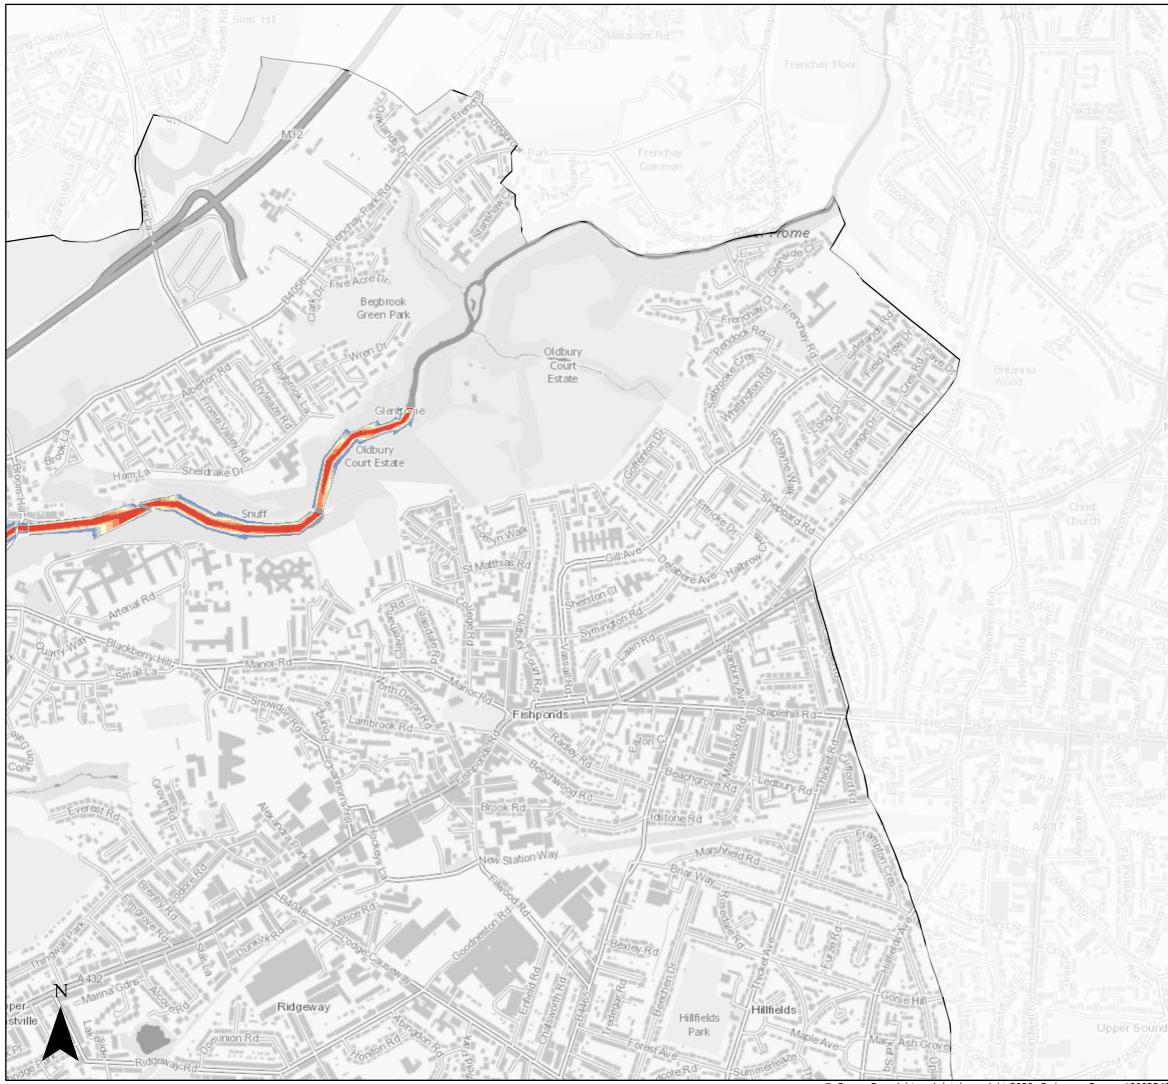

### Page 3 of 14

<sup>©</sup> Crown Copyright and database right 2020. Ordnance Survey 100023406.

Central Area 1:100 Fluvial (combined with a 1:1 Tidal) Flood Defended Scenario

Flood Depth (m) 0 - 0.15 0.15 - 0.3 0.3 - 0.6 0.6 - 1 1 - 1.5 1.5 - 2 2 - Max Bristol City Boundary