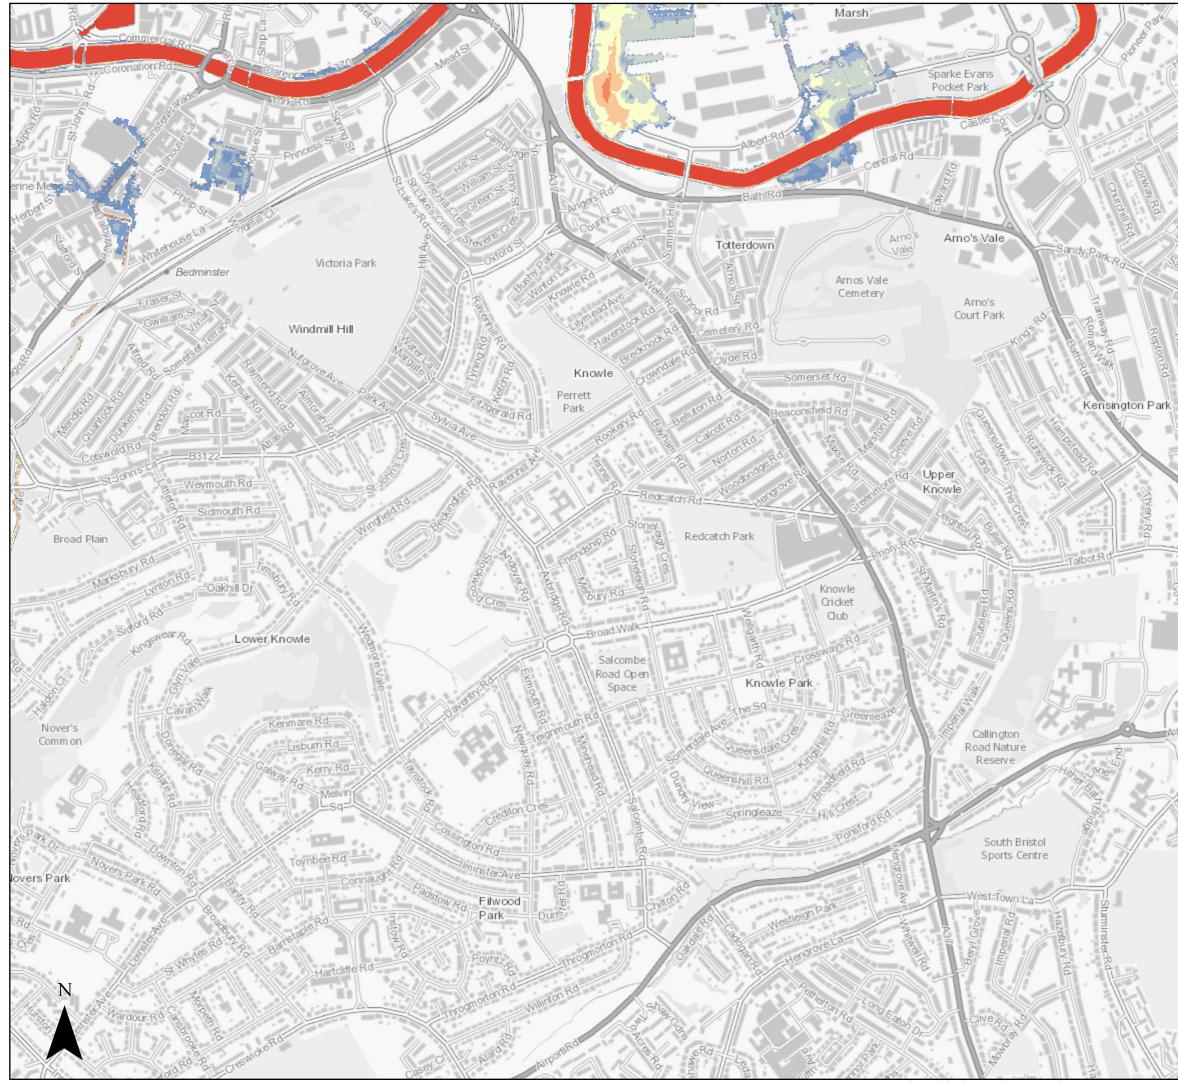

#### Page 8 of 14

<sup>©</sup> Crown Copyright and database right 2020. Ordnance Survey 100023406.

Central Area 1:100 Fluvial (combined with a 1:1 Tidal) Flood Defended Scenario

Flood Depth (m) 0 - 0.15 0.15 - 0.3 0.3 - 0.6 0.6 - 1 1 - 1.5 1.5 - 2 2 - Max Bristol City Boundary