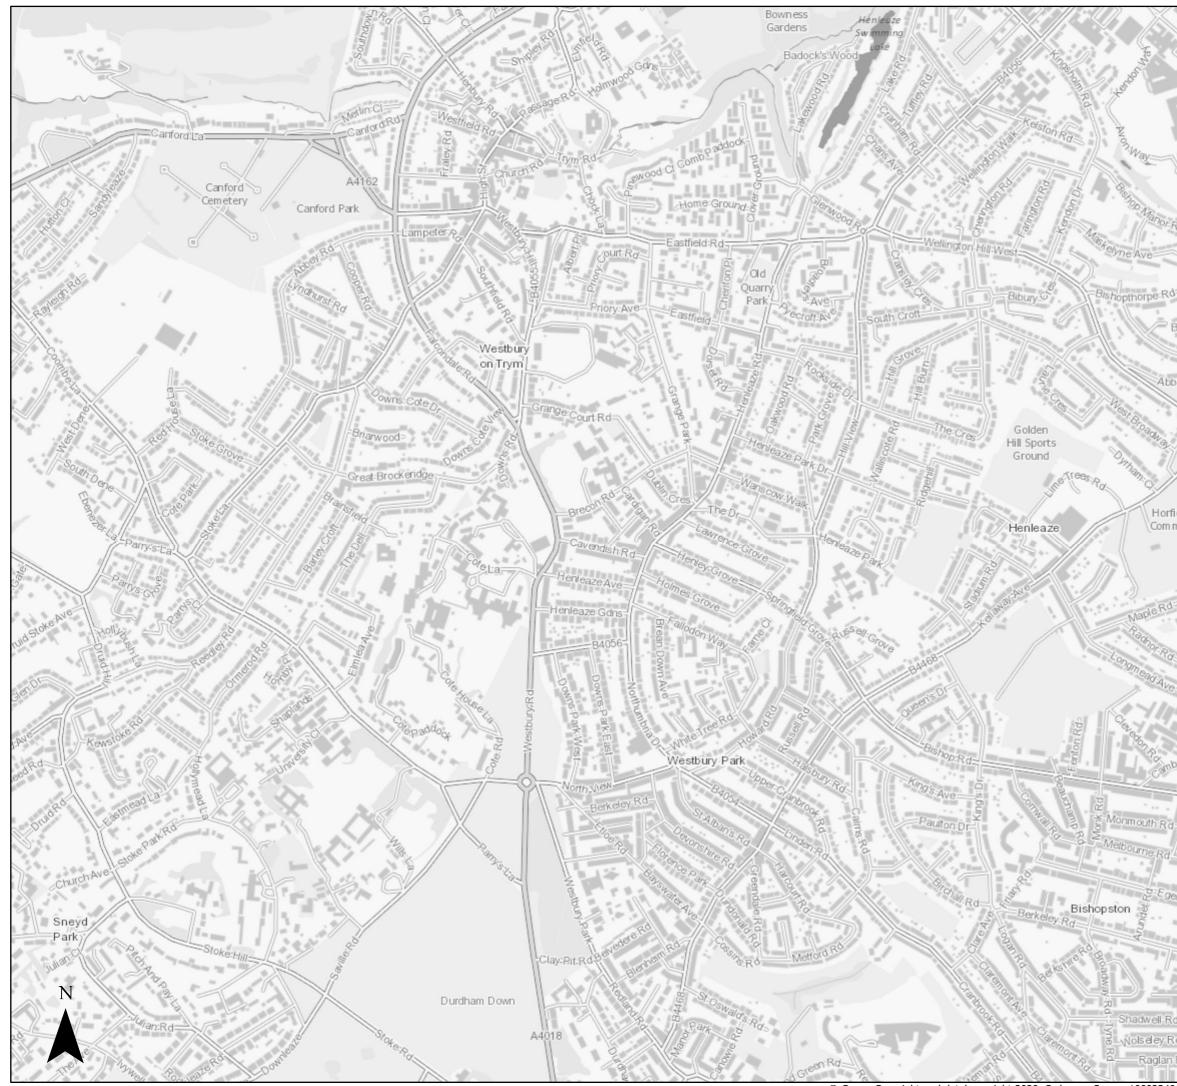

#### Page 5 of 14

© Crown Copyright and database right 2020. Ordnance Survey 100023406.

Central Area 1:100 Fluvial (combined with a 1:1 Tidal) Flood Defended Scenario

Flood Depth (m) 0 - 0.15 0.15 - 0.3 0.3 - 0.6 0.6 - 1 1 - 1.5 1.5 - 2 2 - Max Bristol City Boundary Scale @ A3: 1:10,000