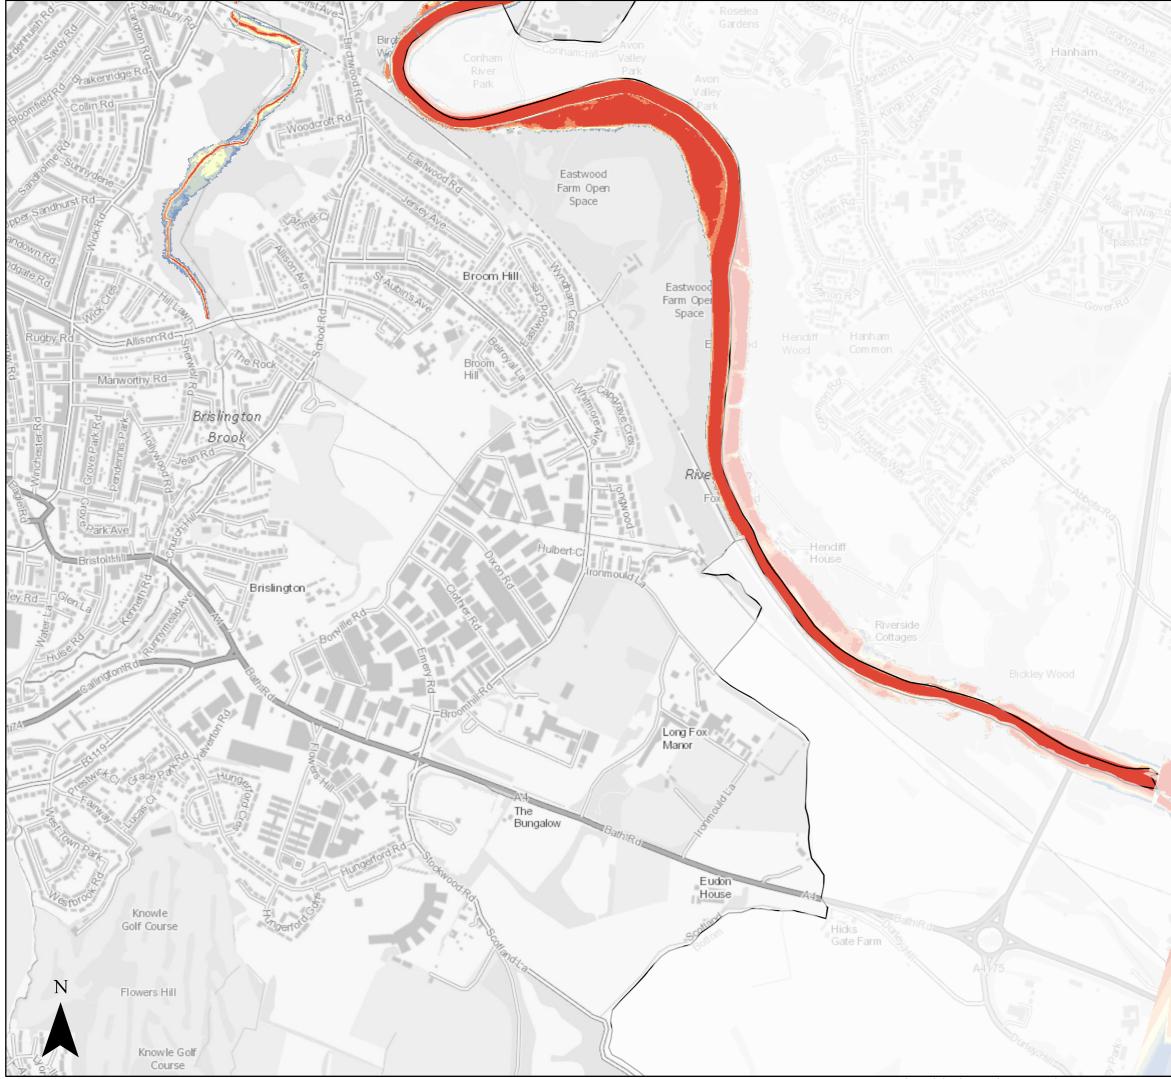

#### Page 8 of 14

<sup>©</sup> Crown Copyright and database right 2020. Ordnance Survey 100023406.

Central Area 1:100 Fluvial (combined with a 1:1 Tidal) Flood Defended Scenario

Flood Depth (m) 0 - 0.15 0.15 - 0.3 0.3 - 0.6 0.6 - 1 1 - 1.5 1.5 - 2 2 - Max Bristol City Boundary

### Page 9 of 14

<sup>©</sup> Crown Copyright and database right 2020. Ordnance Survey 100023406.

Central Area 1:100 Fluvial (combined with a 1:1 Tidal) Flood Defended Scenario

Flood Depth (m) 0 - 0.15 0.15 - 0.3 0.3 - 0.6 0.6 - 1 1 - 1.5 1.5 - 2 2 - Max Bristol City Boundary