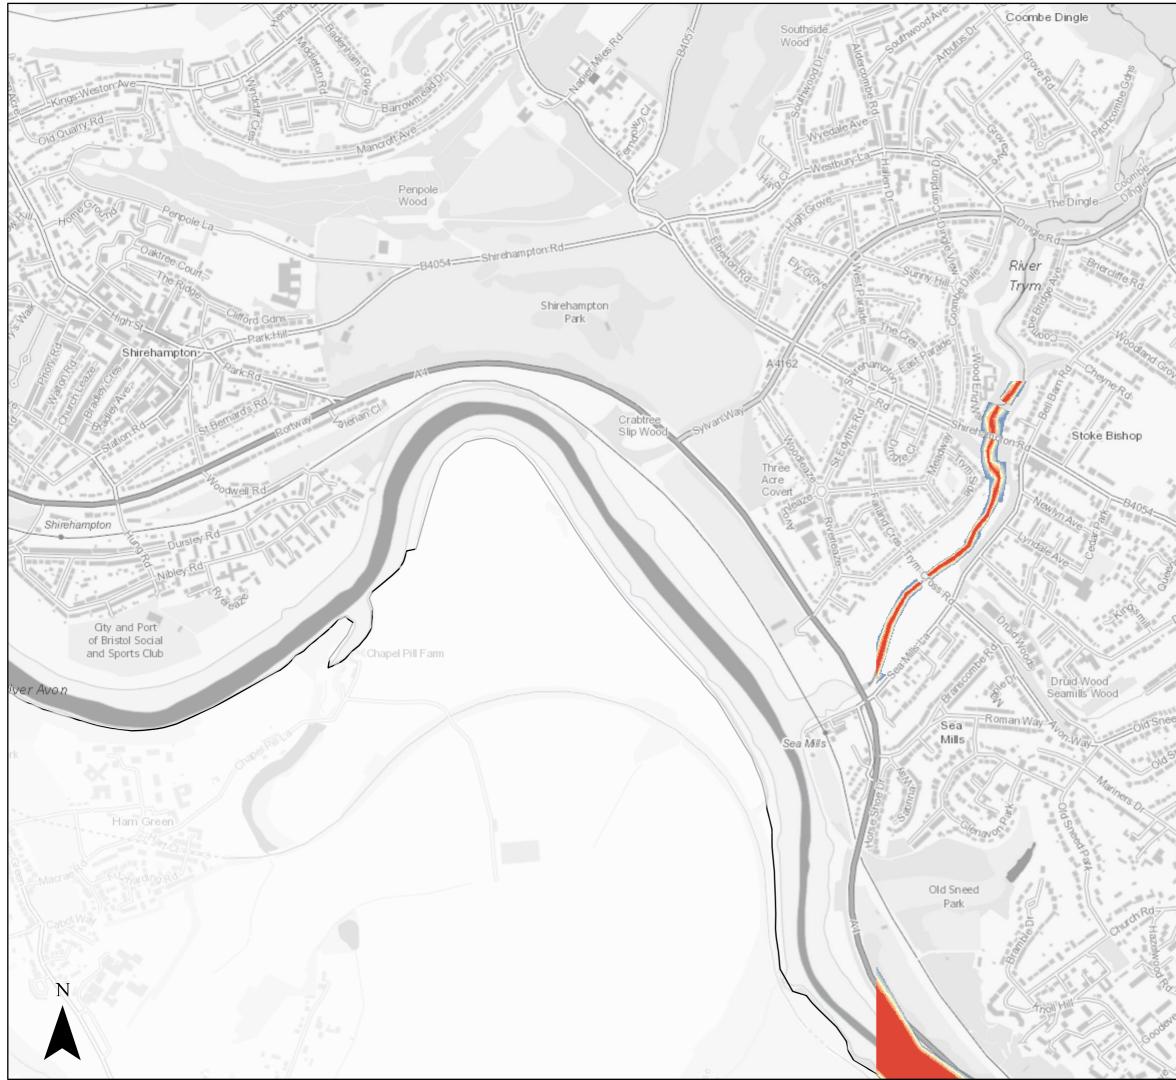

<sup>©</sup> Crown Copyright and database right 2020. Ordnance Survey 100023406.

Central Area 1:100 Fluvial (combined with a 1:1 Tidal) Flood Defended Scenario

Flood Depth (m) 0 - 0.15 0.15 - 0.3 0.3 - 0.6 0.6 - 1 1 - 1.5 1.5 - 2 2 - Max Bristol City Boundary Scale @ A3: 1:50,000

#### Page 1 of 14

<sup>©</sup> Crown Copyright and database right 2020. Ordnance Survey 100023406.

Central Area 1:100 Fluvial (combined with a 1:1 Tidal) Flood Defended Scenario

Flood Depth (m) 0 - 0.15 0.15 - 0.3 0.3 - 0.6 0.6 - 1 1 - 1.5 1.5 - 2 2 - Max Bristol City Boundary

### Page 2 of 14

<sup>©</sup> Crown Copyright and database right 2020. Ordnance Survey 100023406.

Central Area 1:100 Fluvial (combined with a 1:1 Tidal) Flood Defended Scenario

Flood Depth (m) 0 - 0.15 0.15 - 0.3 0.3 - 0.6 0.6 - 1 1 - 1.5 1.5 - 2 2 - Max Bristol City Boundary

### Page 3 of 14

<sup>©</sup> Crown Copyright and database right 2020. Ordnance Survey 100023406.

Central Area 1:100 Fluvial (combined with a 1:1 Tidal) Flood Defended Scenario

Flood Depth (m) 0 - 0.15 0.15 - 0.3 0.3 - 0.6 0.6 - 1 1 - 1.5 1.5 - 2 2 - Max Bristol City Boundary

#### Page 4 of 14

<sup>©</sup> Crown Copyright and database right 2020. Ordnance Survey 100023406.

Central Area 1:100 Fluvial (combined with a 1:1 Tidal) Flood Defended Scenario

Flood Depth (m) 0 - 0.15 0.15 - 0.3 0.3 - 0.6 0.6 - 1 1 - 1.5 1.5 - 2 2 - Max Bristol City Boundary

#### Page 5 of 14

© Crown Copyright and database right 2020. Ordnance Survey 100023406.

Central Area 1:100 Fluvial (combined with a 1:1 Tidal) Flood Defended Scenario

Flood Depth (m) 0 - 0.15 0.15 - 0.3 0.3 - 0.6 0.6 - 1 1 - 1.5 1.5 - 2 2 - Max Bristol City Boundary Scale @ A3: 1:10,000

### Page 6 of 14

Central Area 1:100 Fluvial (combined with a 1:1 Tidal) Flood Defended Scenario

Flood Depth (m) 0 - 0.15 0.15 - 0.3 0.3 - 0.6 0.6 - 1 1 - 1.5 1.5 - 2 2 - Max Bristol City Boundary

#### Page 8 of 14

<sup>©</sup> Crown Copyright and database right 2020. Ordnance Survey 100023406.

Central Area 1:100 Fluvial (combined with a 1:1 Tidal) Flood Defended Scenario

Flood Depth (m) 0 - 0.15 0.15 - 0.3 0.3 - 0.6 0.6 - 1 1 - 1.5 1.5 - 2 2 - Max Bristol City Boundary

### Page 9 of 14

<sup>©</sup> Crown Copyright and database right 2020. Ordnance Survey 100023406.

Central Area 1:100 Fluvial (combined with a 1:1 Tidal) Flood Defended Scenario

Flood Depth (m) 0 - 0.15 0.15 - 0.3 0.3 - 0.6 0.6 - 1 1 - 1.5 1.5 - 2 2 - Max Bristol City Boundary

### Page 10 of 14

<sup>©</sup> Crown Copyright and database right 2020. Ordnance Survey 100023406.

Central Area 1:100 Fluvial (combined with a 1:1 Tidal) Flood Defended Scenario

Flood Depth (m) 0 - 0.15 0.15 - 0.3 0.3 - 0.6 0.6 - 1 1 - 1.5 1.5 - 2 2 - Max Bristol City Boundary Scale @ A3: 1:10,000

### Page 11 of 14

Central Area 1:100 Fluvial (combined with a 1:1 Tidal) Flood Defended Scenario

Flood Depth (m) 0 - 0.15 0.15 - 0.3 0.3 - 0.6 0.6 - 1 1 - 1.5 1.5 - 2 2 - Max Bristol City Boundary

### Page 12 of 14

Central Area 1:100 Fluvial (combined with a 1:1 Tidal) Flood Defended Scenario

Flood Depth (m) 0 - 0.15 0.15 - 0.3 0.3 - 0.6 0.6 - 1 1 - 1.5 1.5 - 2 2 - Max Bristol City Boundary

#### Page 13 of 14

<sup>©</sup> Crown Copyright and database right 2020. Ordnance Survey 100023406.

Central Area 1:100 Fluvial (combined with a 1:1 Tidal) Flood Defended Scenario

Flood Depth (m) 0 - 0.15 0.15 - 0.3 0.3 - 0.6 0.6 - 1 1 - 1.5 1.5 - 2 2 - Max Bristol City Boundary