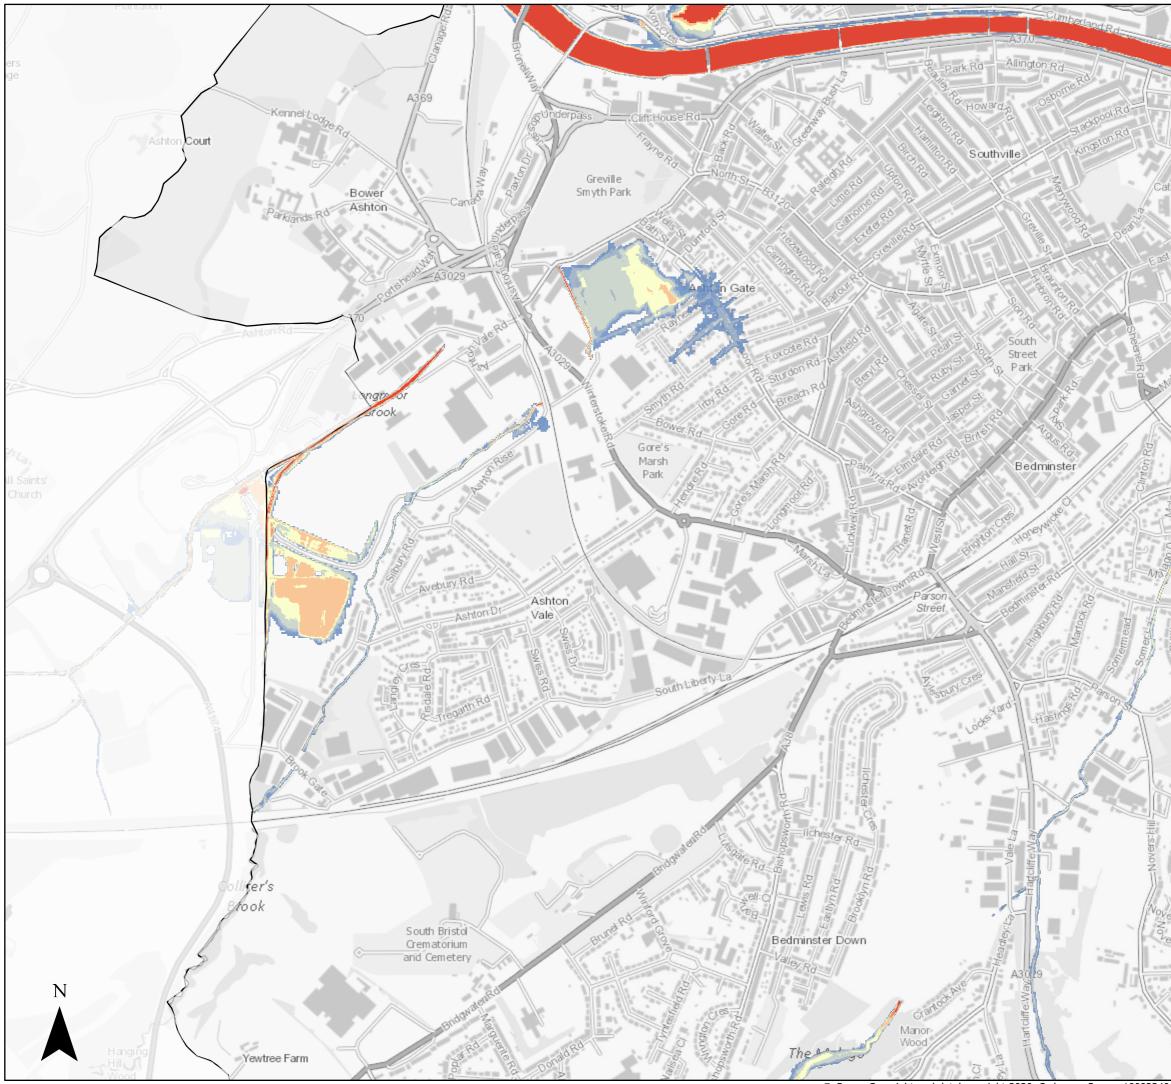

#### Page 7 of 14

#### Created by the Flood Risk Team $\sqrt{ST}$ 21/03/2022

Central Area 1:100 Fluvial (combined with a 1:1 Tidal) Flood Defended Scenario

Flood Depth (m) 0 - 0.15 0.15 - 0.3 0.3 - 0.6 0.6 - 1 1 - 1.5 1.5 - 2 2 - Max Bristol City Boundary