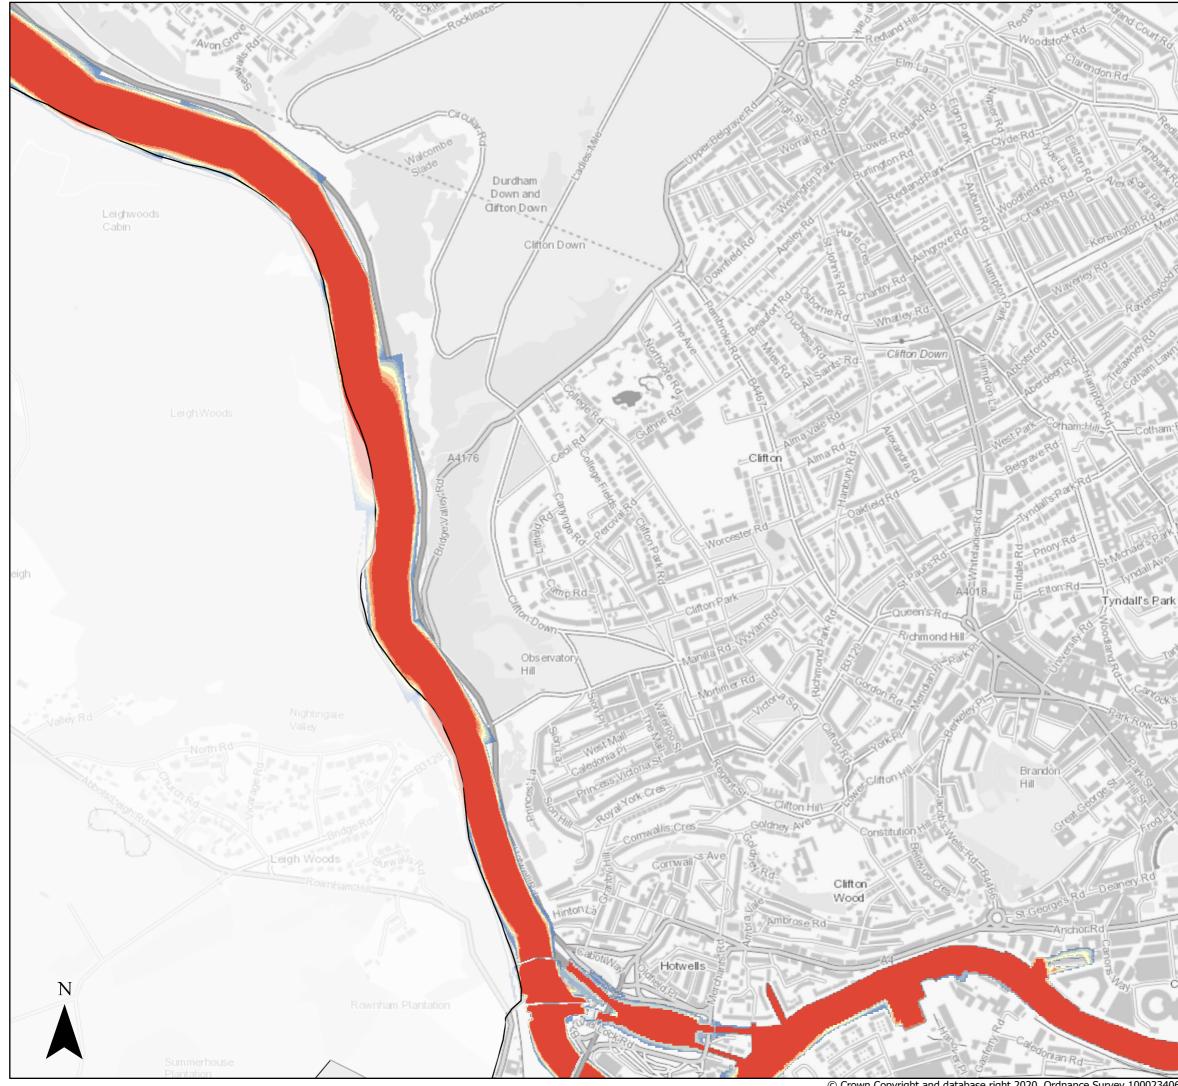

### Page 6 of 14

Central Area 1:100 Fluvial (combined with a 1:1 Tidal) Flood Defended Scenario

Flood Depth (m) 0 - 0.15 0.15 - 0.3 0.3 - 0.6 0.6 - 1 1 - 1.5 1.5 - 2 2 - Max Bristol City Boundary

#### Page 7 of 14