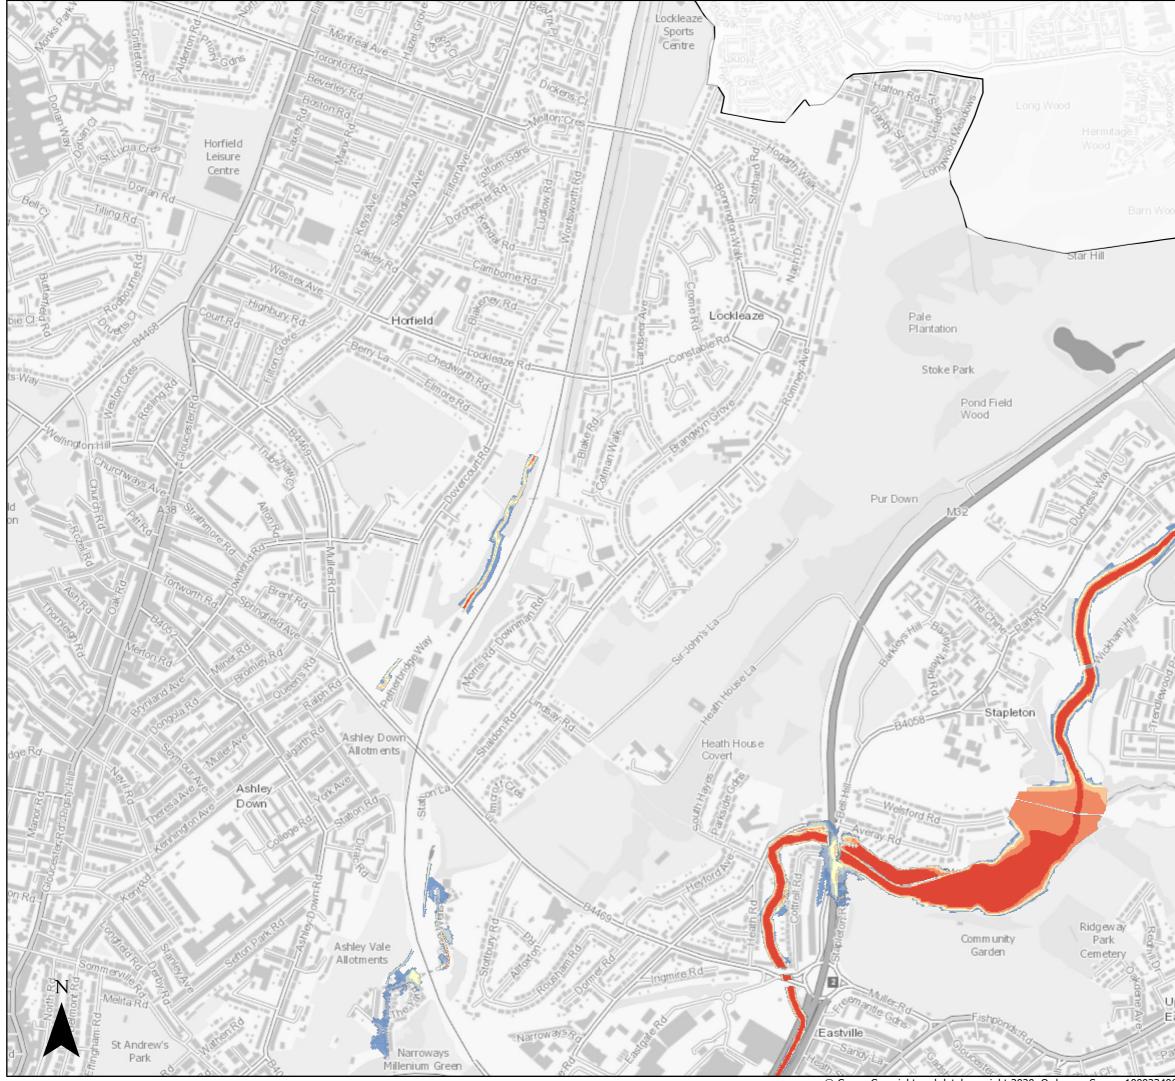

### Page 2 of 14

<sup>©</sup> Crown Copyright and database right 2020. Ordnance Survey 100023406.

Central Area 1:100 Fluvial (combined with a 1:1 Tidal) Flood Defended Scenario

Flood Depth (m) 0 - 0.15 0.15 - 0.3 0.3 - 0.6 0.6 - 1 1 - 1.5 1.5 - 2 2 - Max Bristol City Boundary