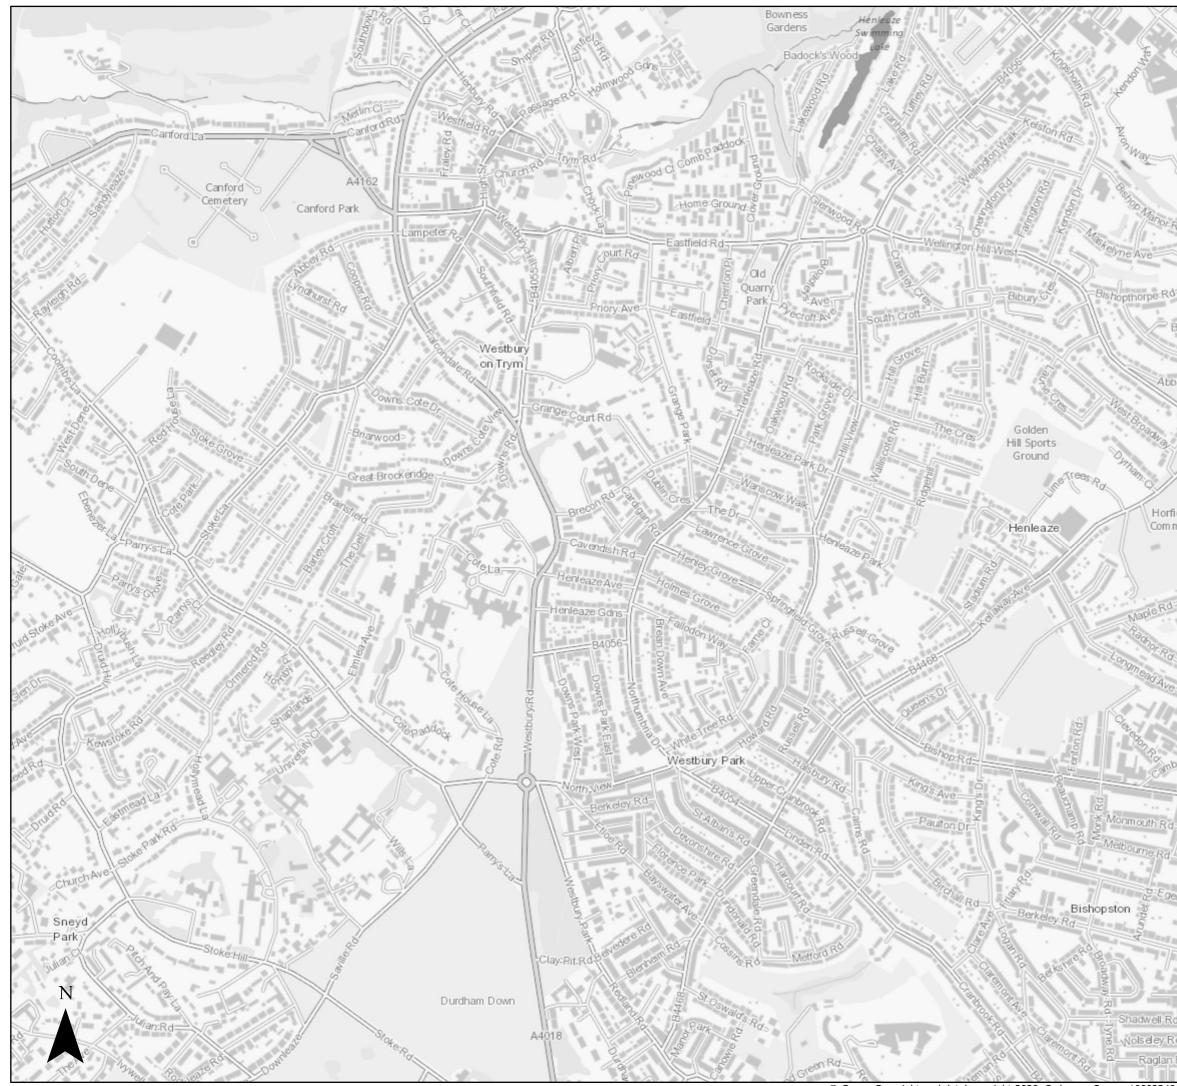

#### Page 1 of 14

<sup>©</sup> Crown Copyright and database right 2020. Ordnance Survey 100023406.

Central Area 1:100 Fluvial (combined with a 1:1 Tidal) Flood Defended Scenario 2120 inclusive of Upper End Climate Change Allowances

Flood Depth (m)

|   | 1.5 - 2    |
|---|------------|
| Ì |            |
|   | 0.6 - 1    |
|   | 0.3 - 0.6  |
|   | 0.15 - 0.3 |
|   | 0 - 0.15   |