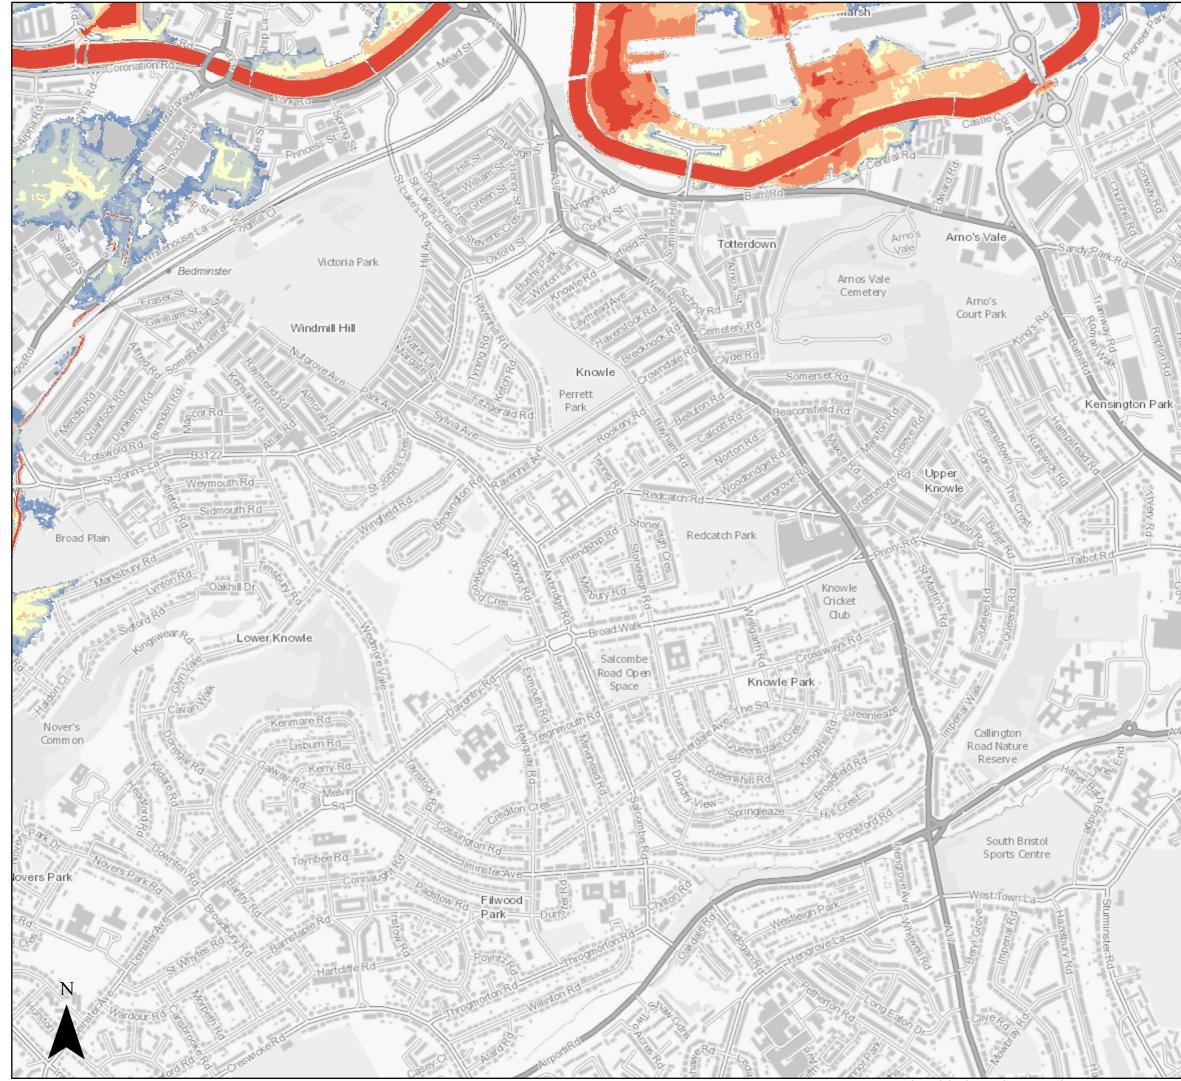

#### Page 1 of 14

<sup>©</sup> Crown Copyright and database right 2020. Ordnance Survey 100023406.

Central Area 1:100 Fluvial (combined with a 1:1 Tidal) Flood Defended Scenario 2120 inclusive of Upper End Climate Change Allowances

Flood Depth (m)

|   | 1.5 - 2    |
|---|------------|
| Ì |            |
|   | 0.6 - 1    |
|   | 0.3 - 0.6  |
|   | 0.15 - 0.3 |
|   | 0 - 0.15   |