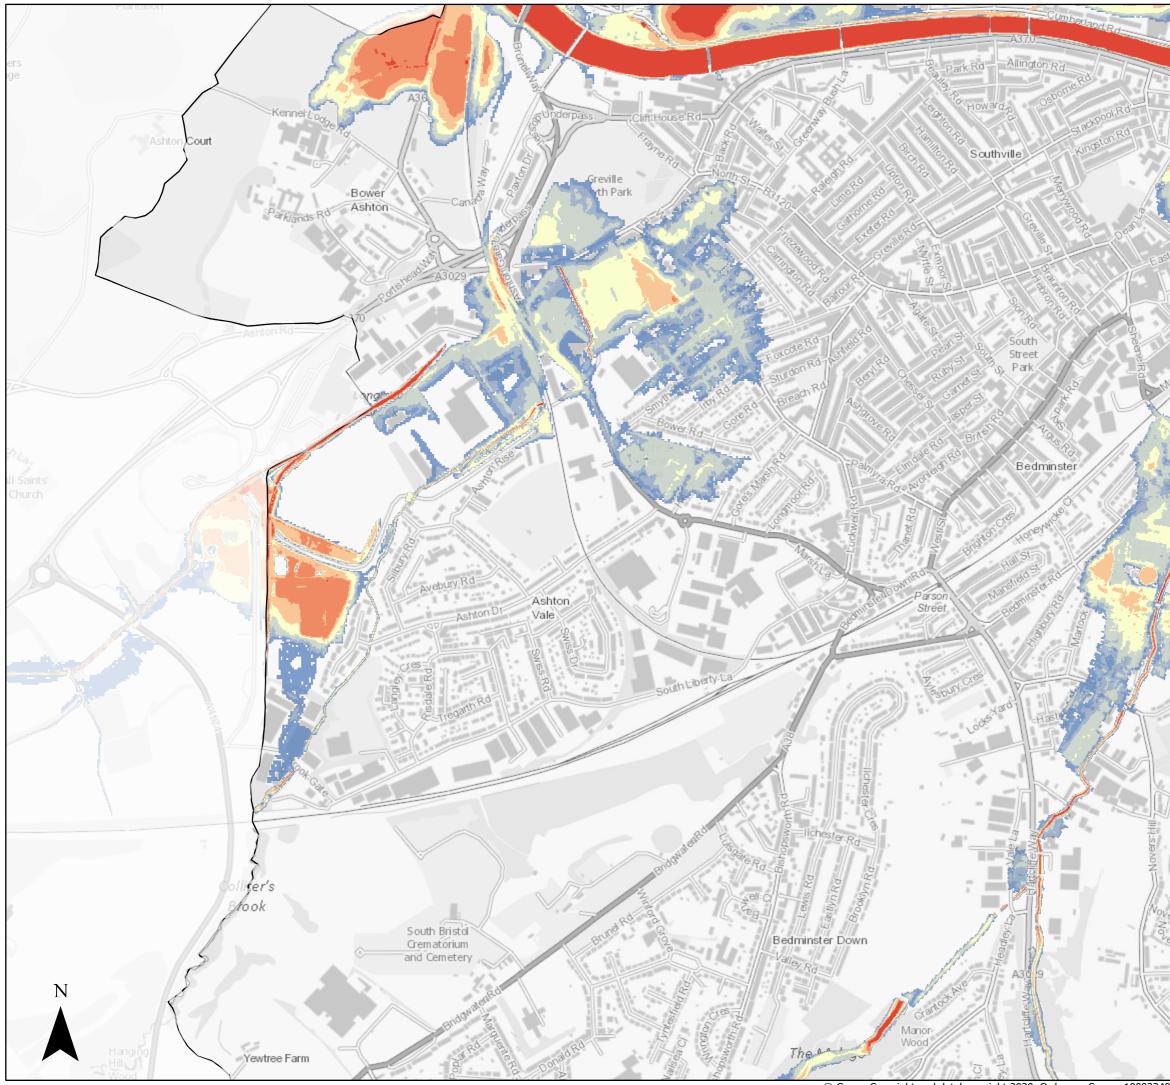

<sup>©</sup> Crown Copyright and database right 2020. Ordnance Survey 100023406.

Central Area 1:100 Fluvial (combined with a 1:1 Tidal) Flood Defended Scenario 2120 inclusive of Upper End Climate Change Allowances

Flood Depth (m)

| 0 - 0.15              |
|-----------------------|
| 0.15 - 0.3            |
| 0.3 - 0.6             |
| 0.6 - 1               |
| 1 - 1.5               |
| 1.5 - 2               |
| 2 - Max               |
| Bristol City Boundary |
|                       |