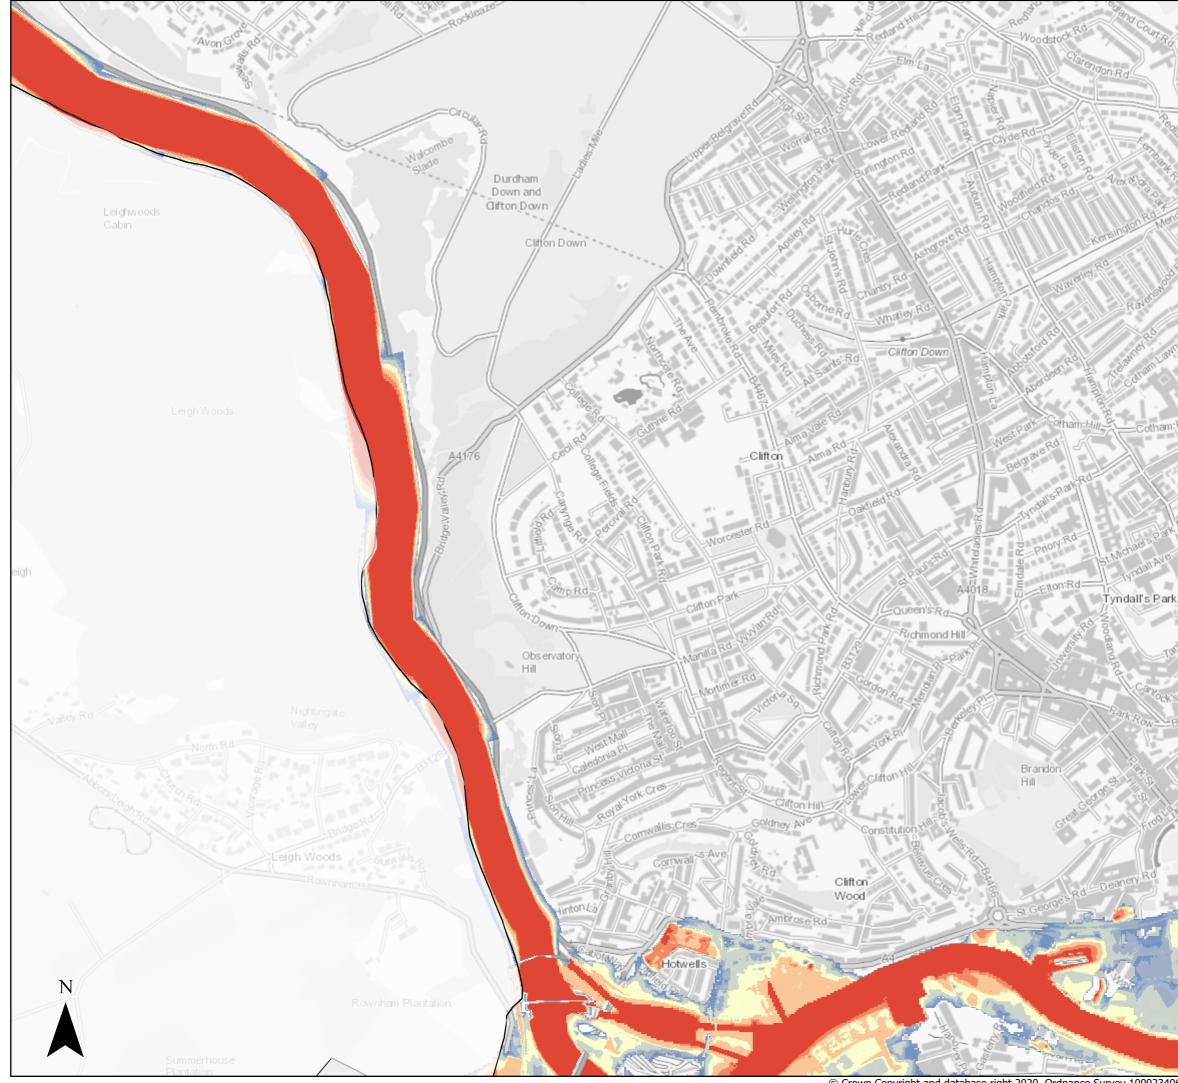

<sup>©</sup> Crown Copyright and database right 2020. Ordnance Survey 100023406.

Central Area 1:100 Fluvial (combined with a 1:1 Tidal) Flood Defended Scenario 2120 inclusive of Upper End Climate Change Allowances

Flood Depth (m)

| 0 - 0.15              |
|-----------------------|
| 0.15 - 0.3            |
| 0.3 - 0.6             |
| 0.6 - 1               |
| 1 - 1.5               |
| 1.5 - 2               |
| 2 - Max               |
| Bristol City Boundary |
|                       |