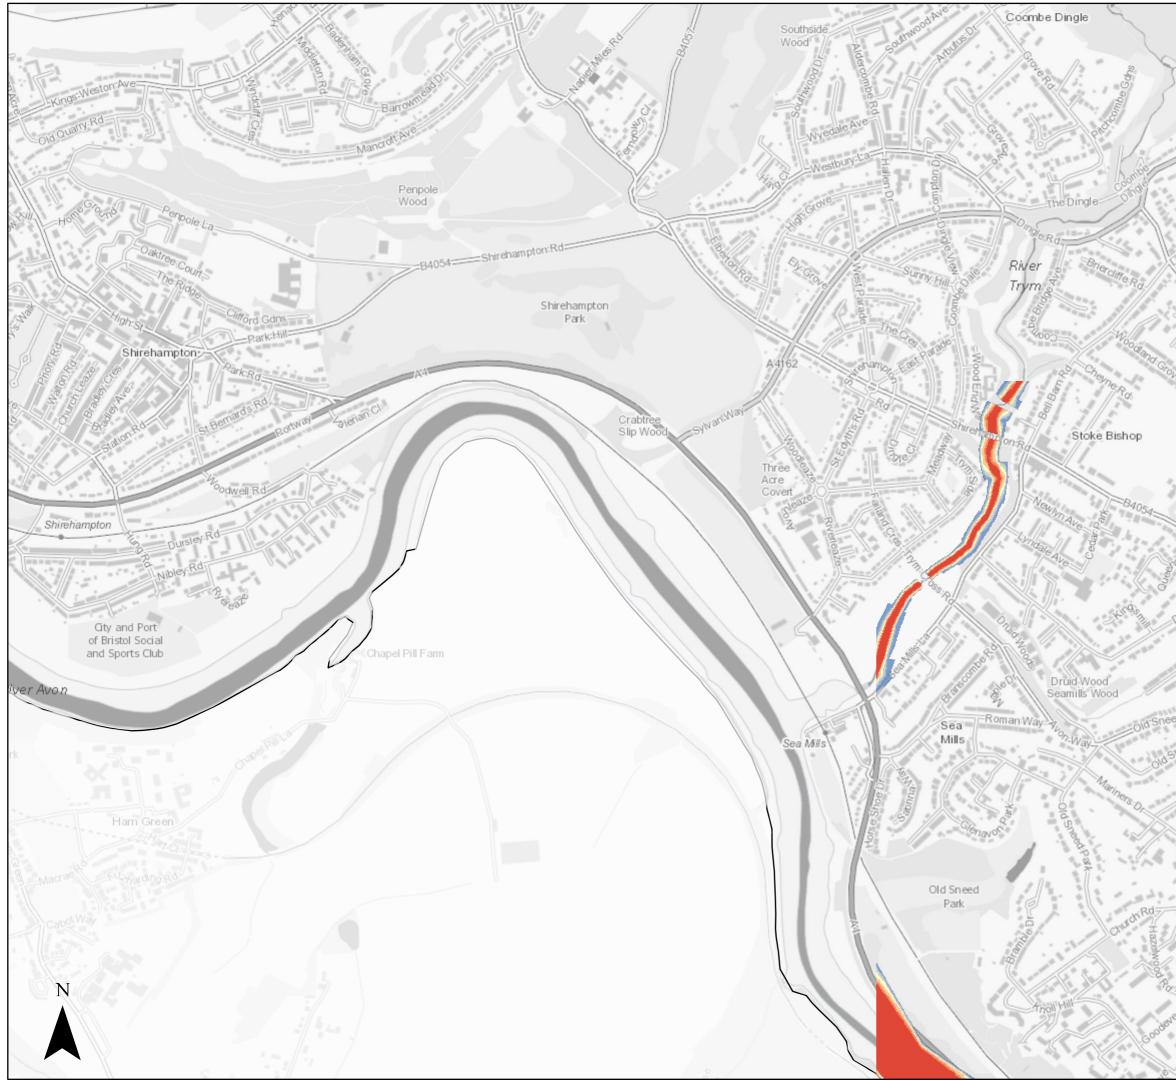

#### Page 1 of 14

<sup>©</sup> Crown Copyright and database right 2020. Ordnance Survey 100023406.

Central Area 1:100 Fluvial (combined with a 1:1 Tidal) Flood Defended Scenario 2120 inclusive of Upper End Climate Change Allowances

Flood Depth (m)

|   | 1.5 - 2    |
|---|------------|
| Ì |            |
|   | 0.6 - 1    |
|   | 0.3 - 0.6  |
|   | 0.15 - 0.3 |
|   | 0 - 0.15   |