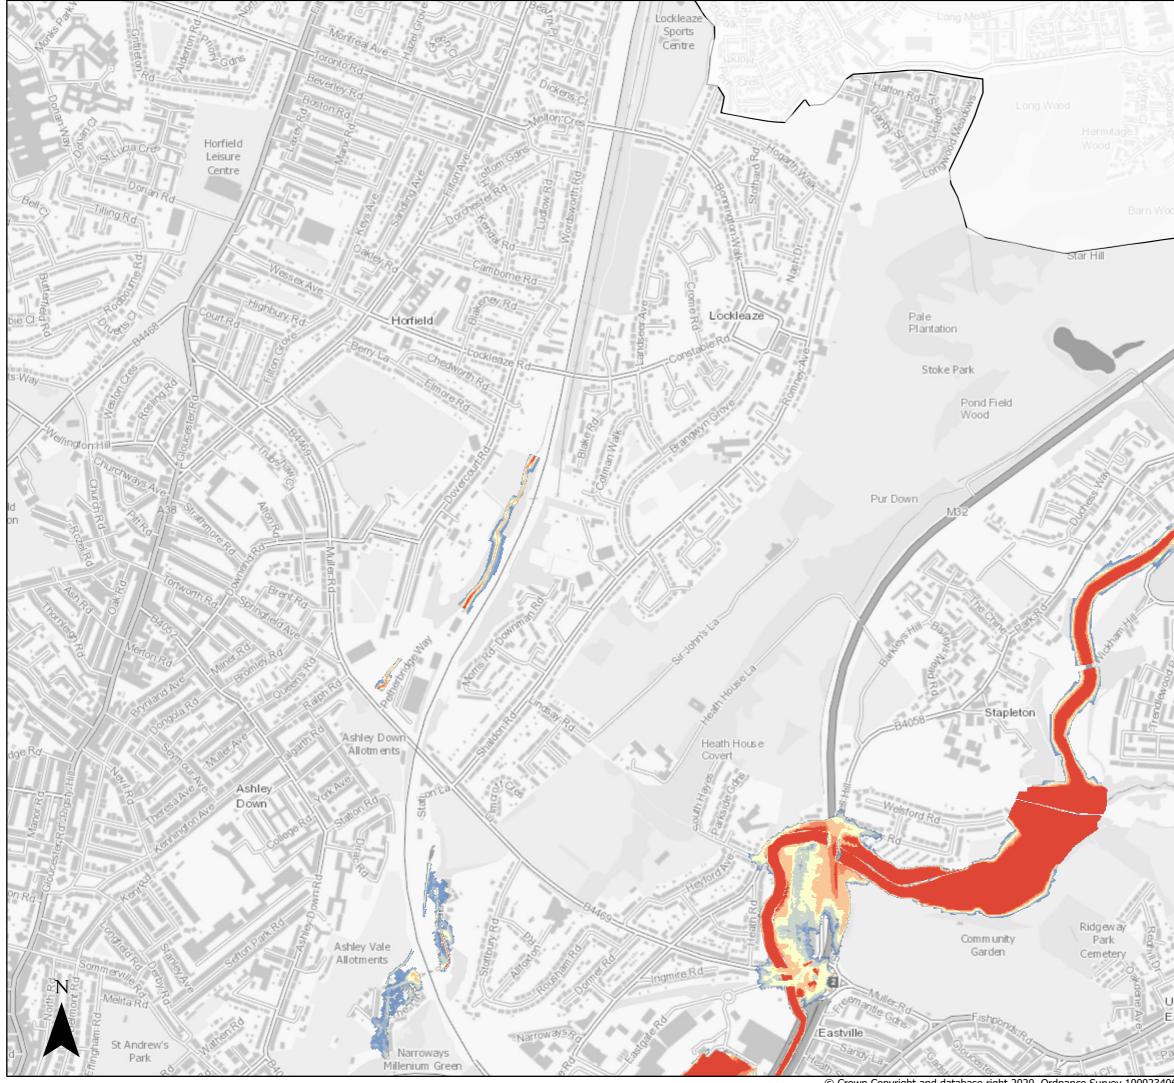

### Page 3 of 14

© Crown Copyright and database right 2020. Ordnance Survey 100023406.

Central Area 1:100 Fluvial (combined with a 1:1 Tidal) Flood Defended Scenario 2120 inclusive of Upper End Climate Change Allowances

Flood Depth (m)

| 0 - 0.15              |
|-----------------------|
| 0.15 - 0.3            |
| 0.3 - 0.6             |
| 0.6 - 1               |
| 1 - 1.5               |
| 1.5 - 2               |
| 2 - Max               |
| Bristol City Boundary |