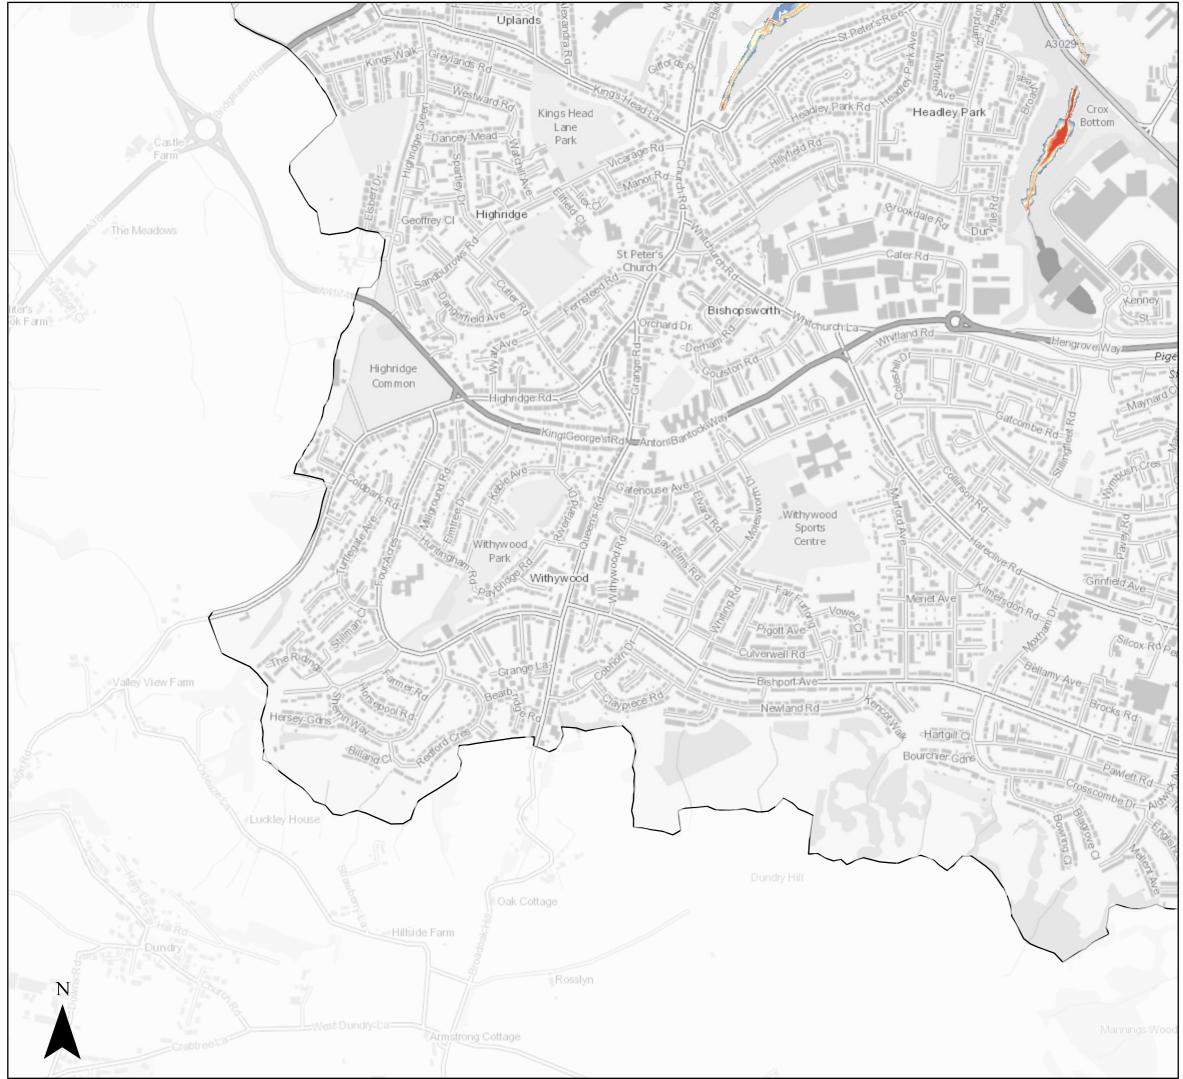

Scenario 2120 inclusive of Upper End Climate Change Allowances

Flood Depth (m)

| 0 - 0.15              |
|-----------------------|
| 0.15 - 0.3            |
| 0.3 - 0.6             |
| 0.6 - 1               |
| 1 - 1.5               |
| 1.5 - 2               |
| 2 - Max               |
| Bristol City Boundary |



### Page 10 of 14







© Crown Copyright and database right 2020. Ordnance Survey 100023406.

Central Area 1:100 Fluvial (combined with a 1:1 Tidal) Flood Defended Scenario 2120 inclusive of Upper End Climate Change Allowances

Flood Depth (m)

| 0.15 - 0.3            |
|-----------------------|
| 0.3 - 0.6             |
| 0.6 - 1               |
| 1 - 1.5               |
| 1.5 - 2               |
| 2 - Max               |
| Bristol City Boundary |



### Page 11 of 14







Central Area 1:100 Fluvial (combined with a 1:1 Tidal) Flood Defended Scenario 2120 inclusive of Upper End Climate Change Allowances

Flood Depth (m)

| 0 - 0.15     |            |
|--------------|------------|
| 0.15 - 0.3   |            |
| 0.3 - 0.6    |            |
| 0.6 - 1      |            |
| 1 - 1.5      |            |
| 1.5 - 2      |            |
| 2 - Max      |            |
| Bristol City | y Boundary |



### Page 12 of 14







Central Area 1:100 Fluvial (combined with a 1:1 Tidal) Flood Defended Scenario 2120 inclusive of Upper End Climate Change Allowances

Flood Depth (m)

| 0 - 0.15              |
|-----------------------|
| 0.15 - 0.3            |
| 0.3 - 0.6             |
| 0.6 - 1               |
| 1 - 1.5               |
| 1.5 - 2               |
| 2 - Max