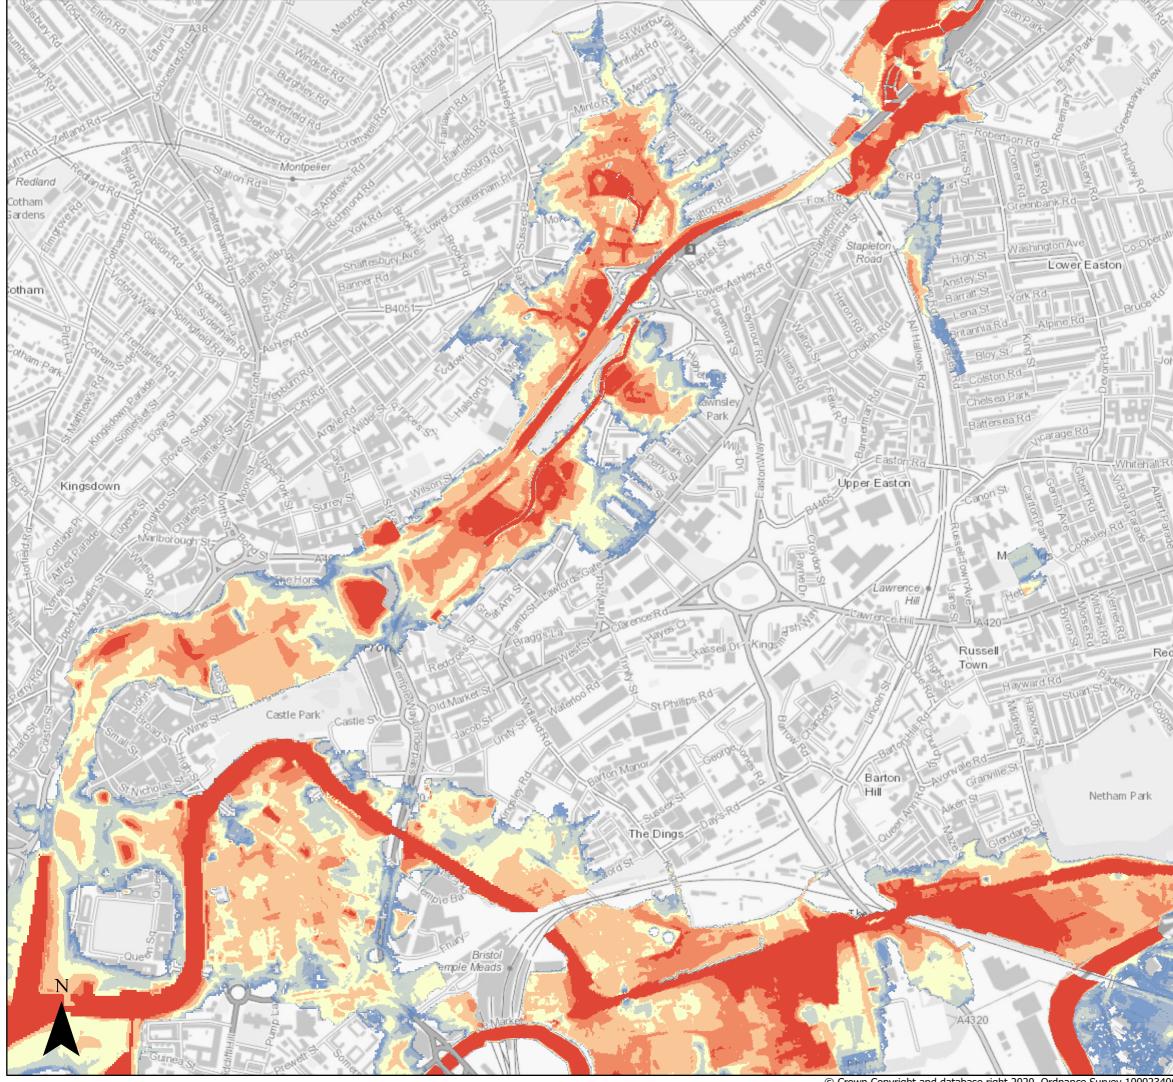

#### Page 1 of 14

<sup>©</sup> Crown Copyright and database right 2020. Ordnance Survey 100023406.

Central Area 1:100 Fluvial (combined with a 1:1 Tidal) Flood Defended Scenario 2120 inclusive of Upper End Climate Change Allowances

Flood Depth (m)

|   | 1.5 - 2    |
|---|------------|
| Ì |            |
|   | 0.6 - 1    |
|   | 0.3 - 0.6  |
|   | 0.15 - 0.3 |
|   | 0 - 0.15   |