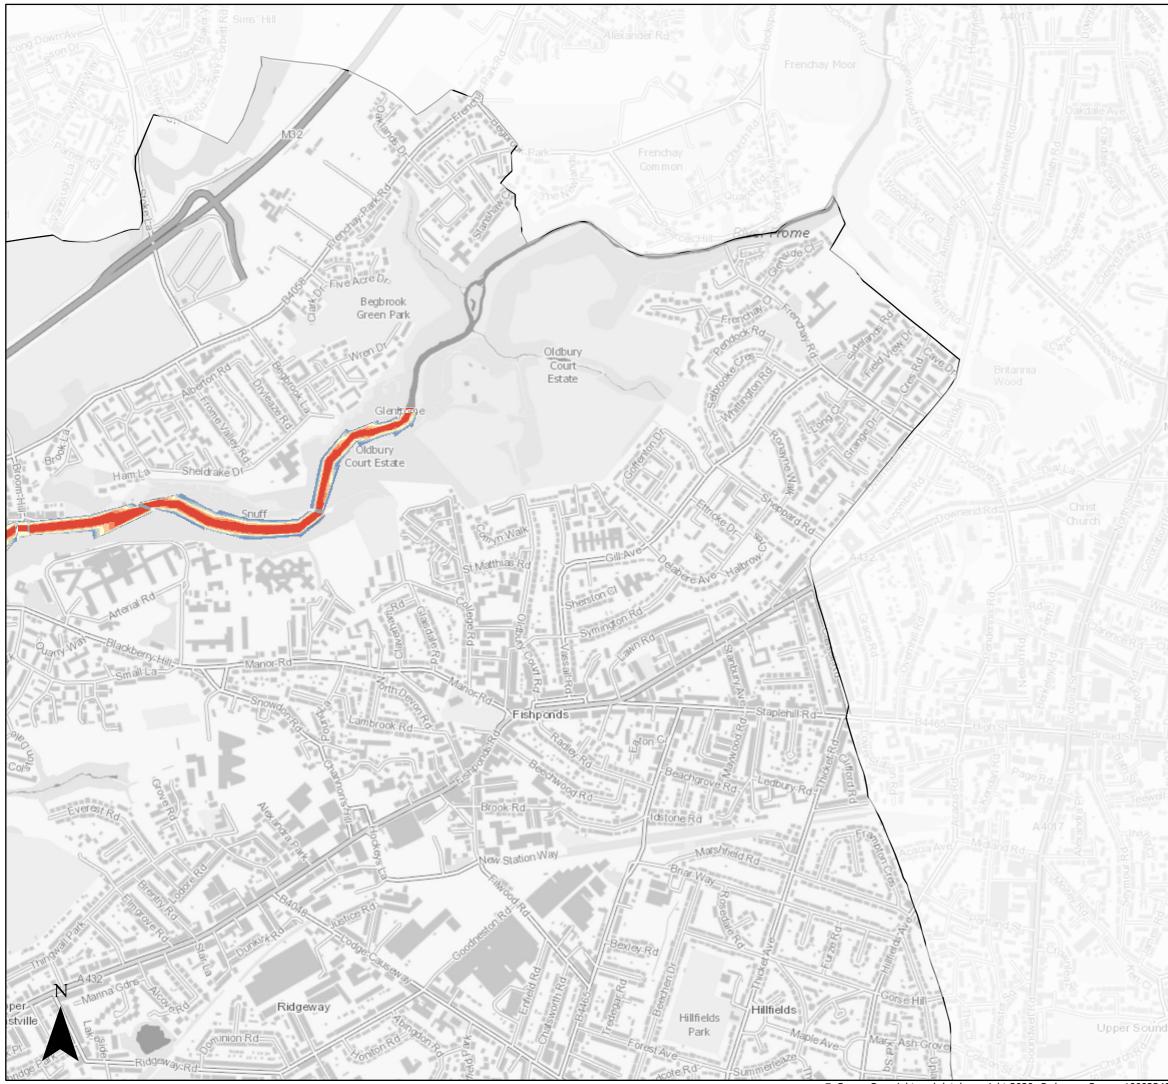

### Page 4 of 14

<sup>©</sup> Crown Copyright and database right 2020. Ordnance Survey 100023406.

Central Area 1:100 Fluvial (combined with a 1:1 Tidal) Flood Defended Scenario 2120 inclusive of Upper End Climate Change Allowances

Flood Depth (m)

| Bristol City Bounda | ry |
|---------------------|----|
| 2 - Max             |    |
| 1.5 - 2             |    |
| 1 - 1.5             |    |
| 0.6 - 1             |    |
| 0.3 - 0.6           |    |
| 0.15 - 0.3          |    |
| 0 - 0.15            |    |