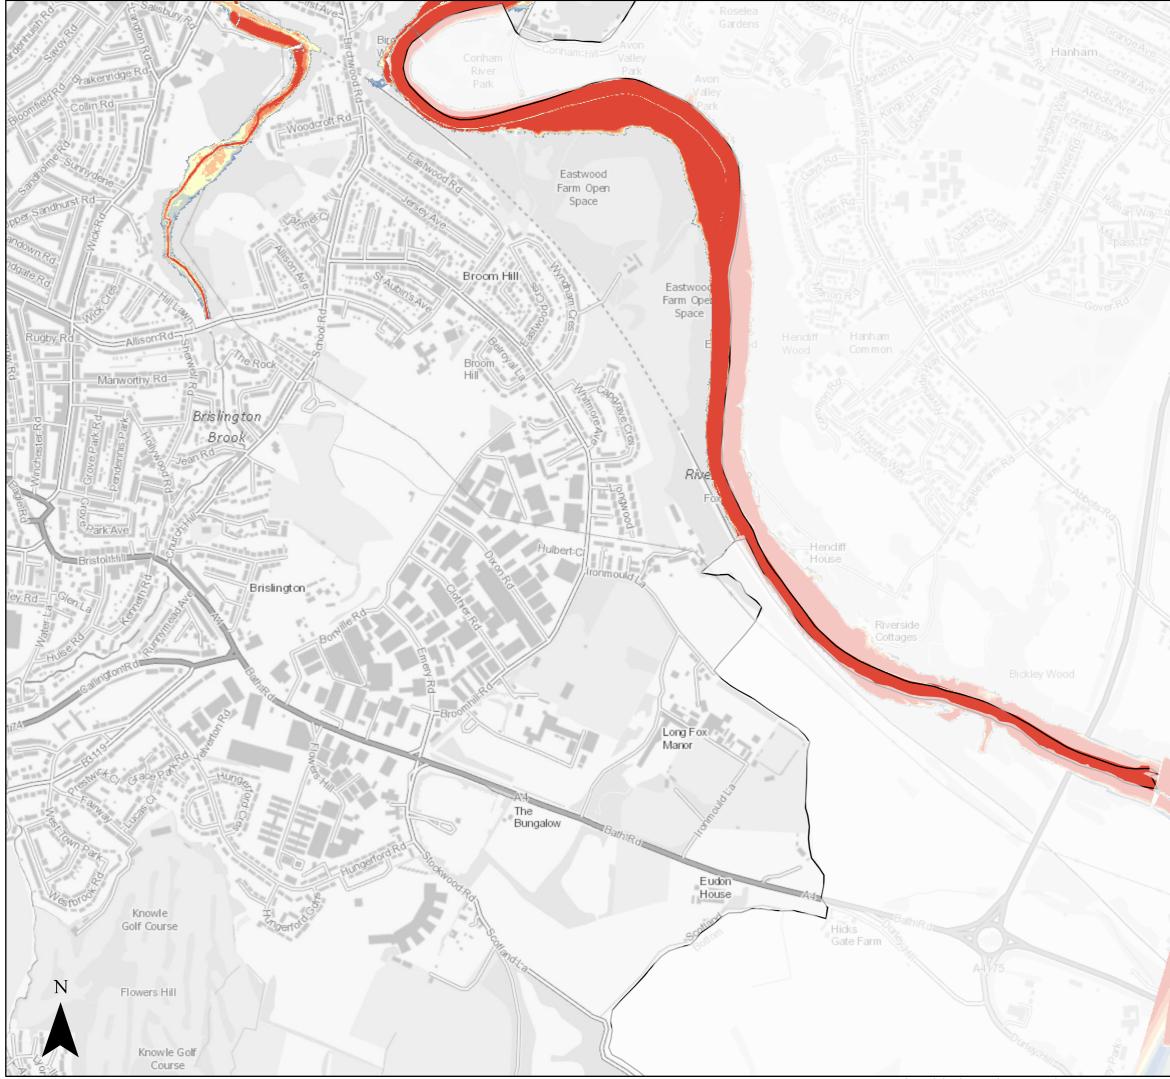

<sup>©</sup> Crown Copyright and database right 2020. Ordnance Survey 100023406.

Central Area 1:100 Fluvial (combined with a 1:1 Tidal) Flood Defended Scenario 2120 inclusive of Upper End Climate Change Allowances

Flood Depth (m)

| 0 - 0.15              |
|-----------------------|
| 0.15 - 0.3            |
| 0.3 - 0.6             |
| 0.6 - 1               |
| 1 - 1.5               |
| 1.5 - 2               |
| 2 - Max               |
| Bristol City Boundary |
|                       |