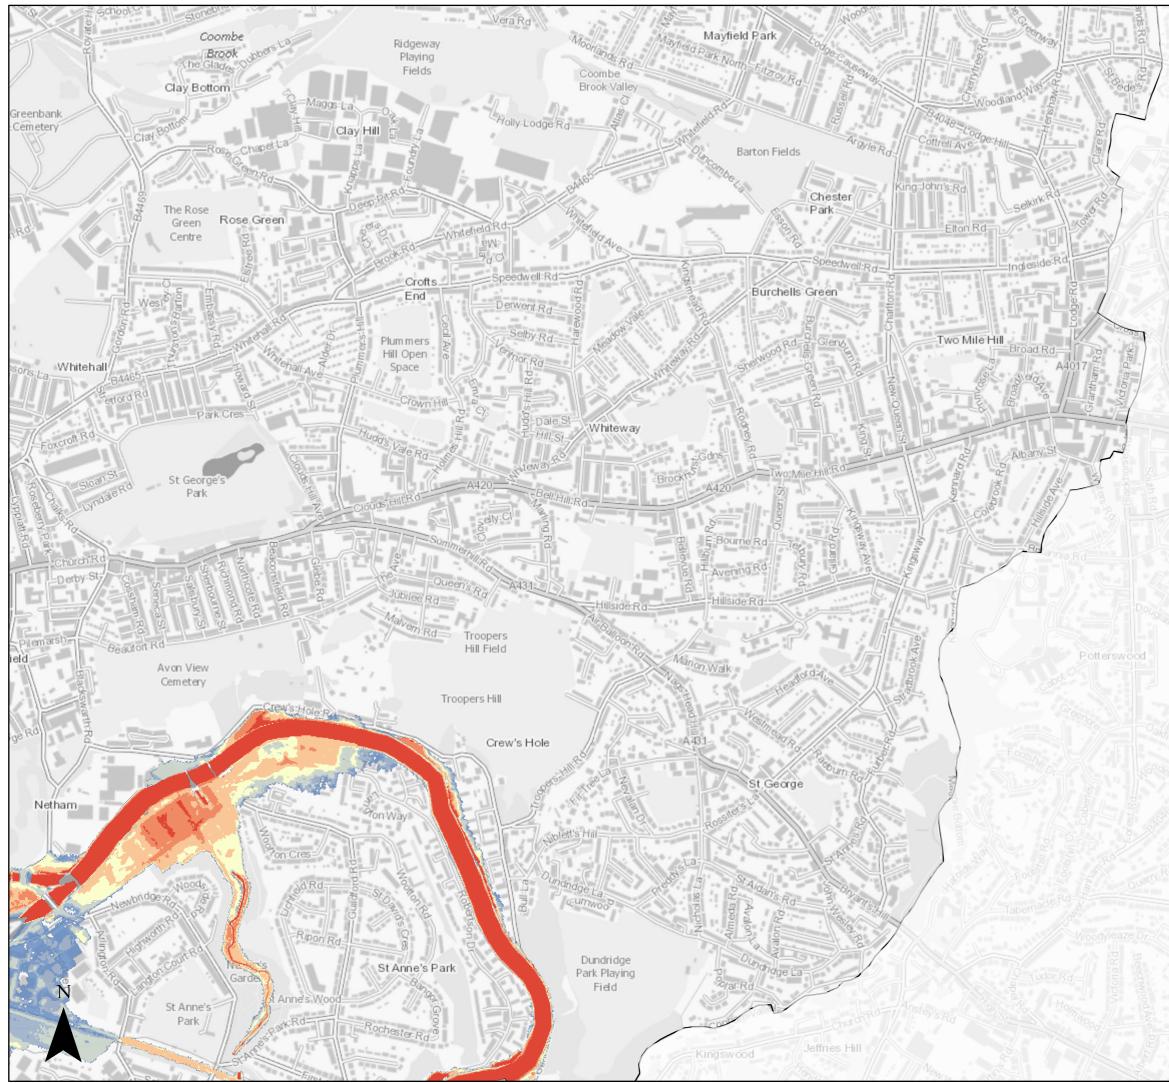

<sup>©</sup> Crown Copyright and database right 2020. Ordnance Survey 100023406.

Central Area 1:100 Fluvial (combined with a 1:1 Tidal) Flood Defended Scenario 2120 inclusive of Upper End Climate Change Allowances

Flood Depth (m)

| 0 - 0.15              |
|-----------------------|
| 0.15 - 0.3            |
| 0.3 - 0.6             |
| 0.6 - 1               |
| 1 - 1.5               |
| 1.5 - 2               |
| 2 - Max               |
| Bristol City Boundary |
|                       |