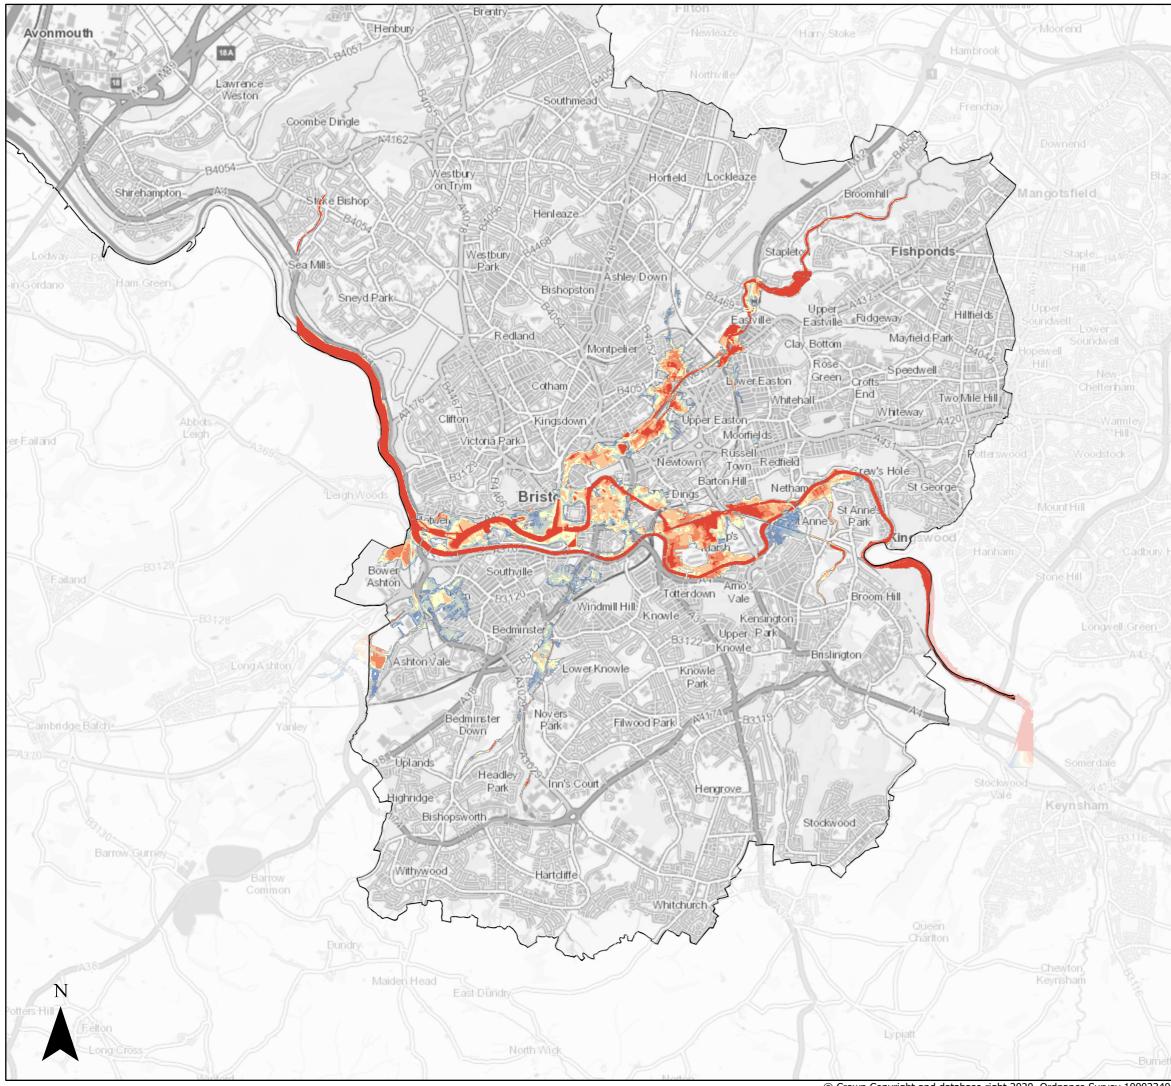

<sup>©</sup> Crown Copyright and database right 2020. Ordnance Survey 100023406.

Central Area 1:100 Fluvial (combined with a 1:1 Tidal) Flood Defended Scenario 2120 inclusive of Upper End Climate Change Allowances

Flood Depth (m)

| 0 - 0.15              |
|-----------------------|
| 0.15 - 0.3            |
| 0.3 - 0.6             |
| 0.6 - 1               |
| 1 - 1.5               |
| 1.5 - 2               |
| 2 - Max               |
| Bristol City Boundary |
|                       |