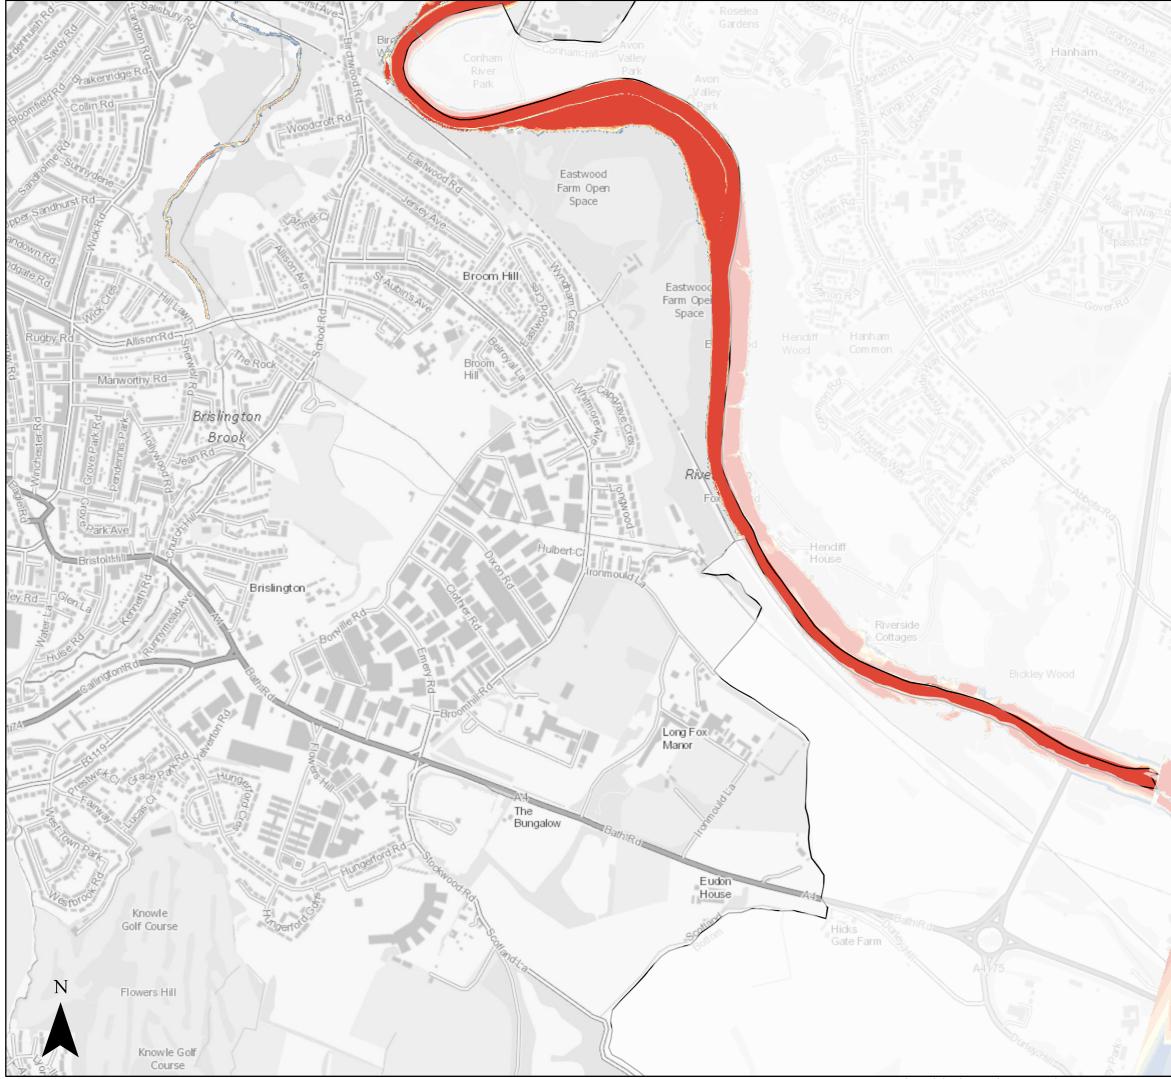

#### Page 7 of 14

#### Created by the Flood Risk Team $\sqrt{\frac{5}{7}}$ 21/03/2022

Central Area 1:200 Tidal (combined with a 1:2 Fluvial) Flood Defended Scenario 2120 inclusive of Climate Change