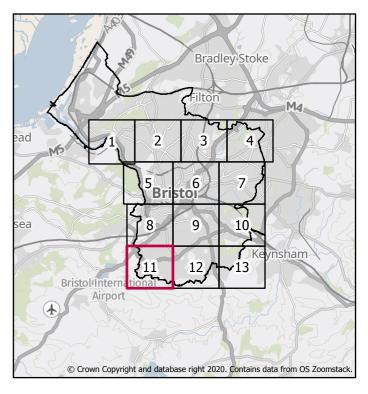

### Page 1 of 14

# Created by the Flood Risk Team

<sup>©</sup> Crown Copyright and database right 2020. Ordnance Survey 100023406.

Central Area 1:200 Tidal (combined with a 1:2 Fluvial) Flood Defended Scenario 2120 inclusive of Climate Change