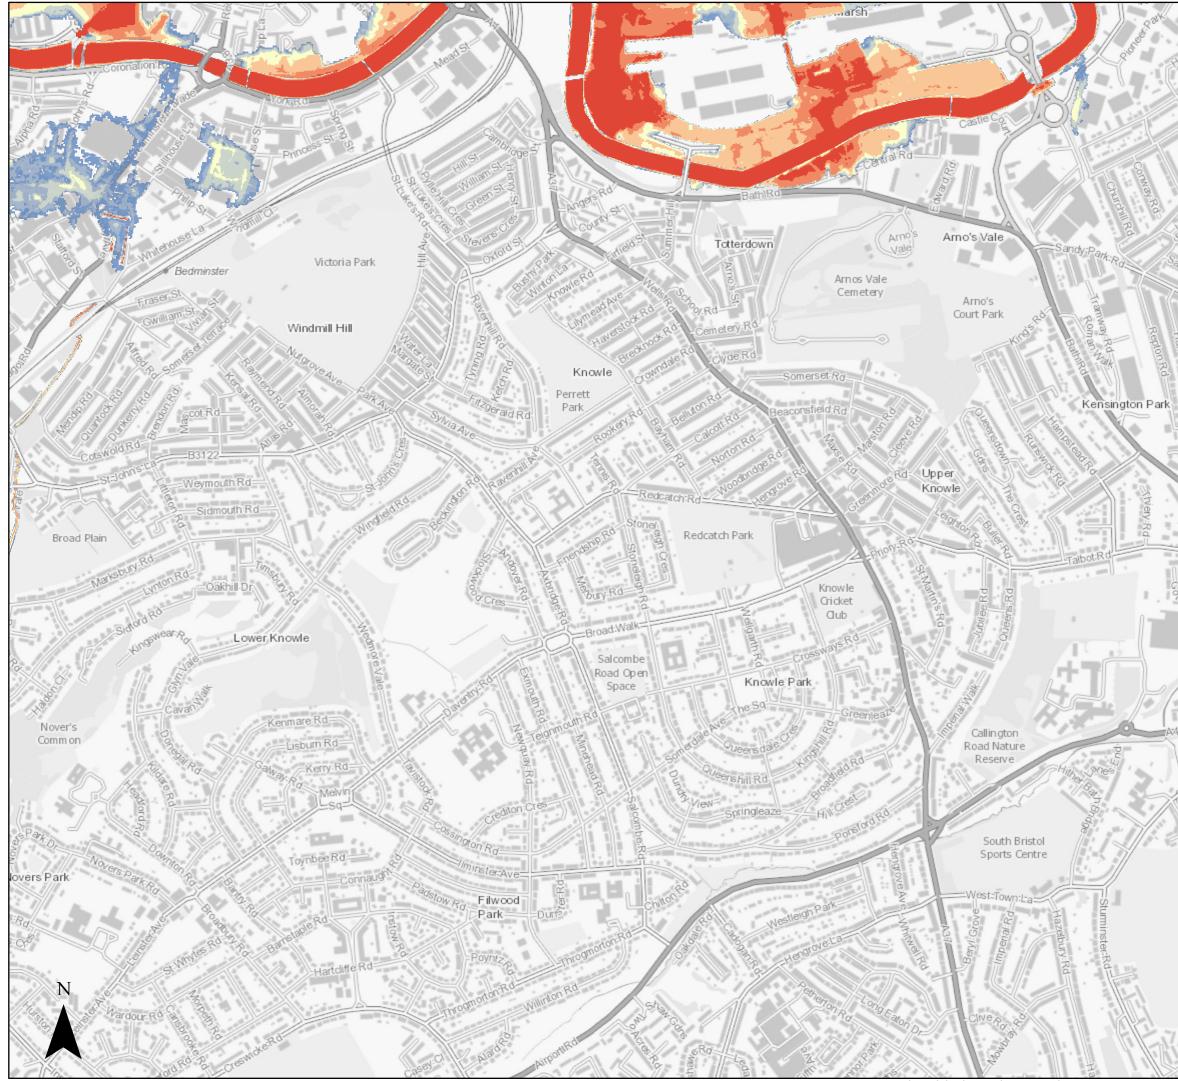

### Page 6 of 14

© Crown Copyright and database right 2020. Ordnance Survey 100023406.

Central Area 1:200 Tidal (combined with a 1:2 Fluvial) Flood Defended Scenario 2120 inclusive of Climate Change