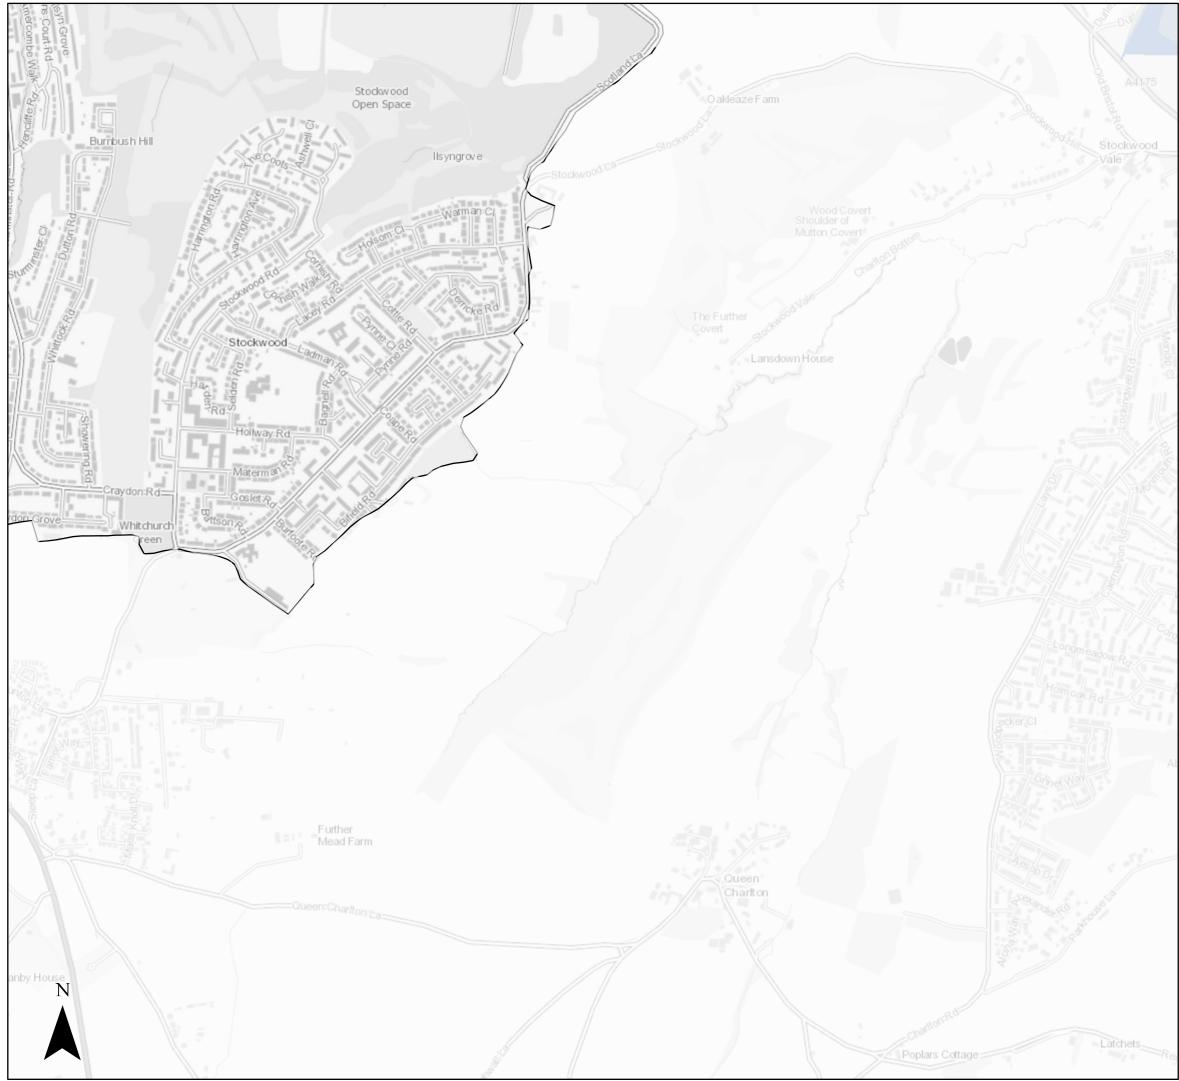

### Page 9 of 14

<sup>©</sup> Crown Copyright and database right 2020. Ordnance Survey 100023406.

Central Area 1:200 Tidal (combined with a 1:2 Fluvial) Flood Defended Scenario 2120 inclusive of Climate Change