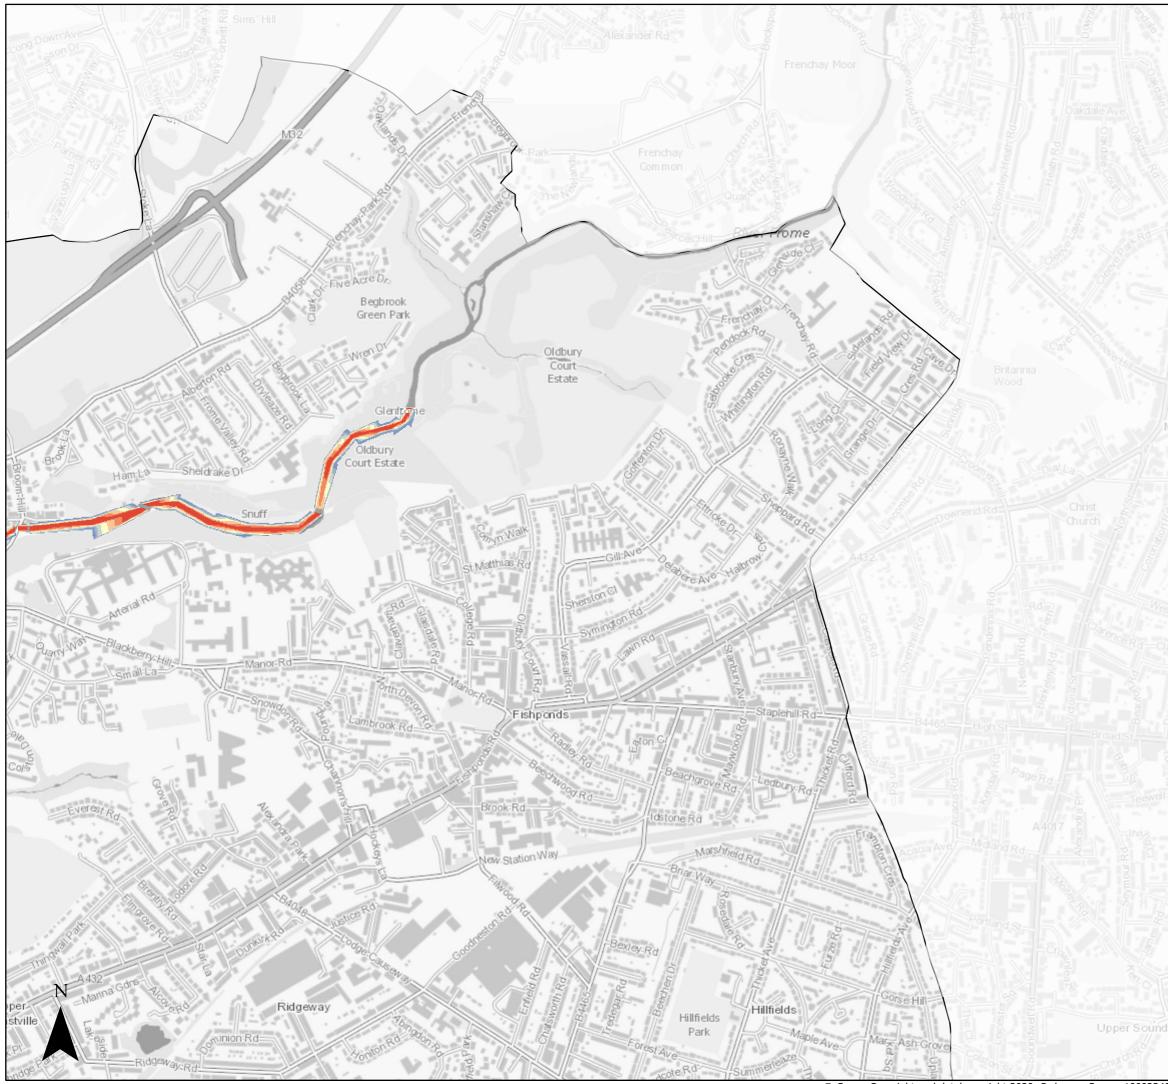

#### Page 4 of 14

<sup>©</sup> Crown Copyright and database right 2020. Ordnance Survey 100023406.

Central Area 1:200 Tidal (combined with a 1:2 Fluvial) Flood Defended Scenario 2120 inclusive of Climate Change