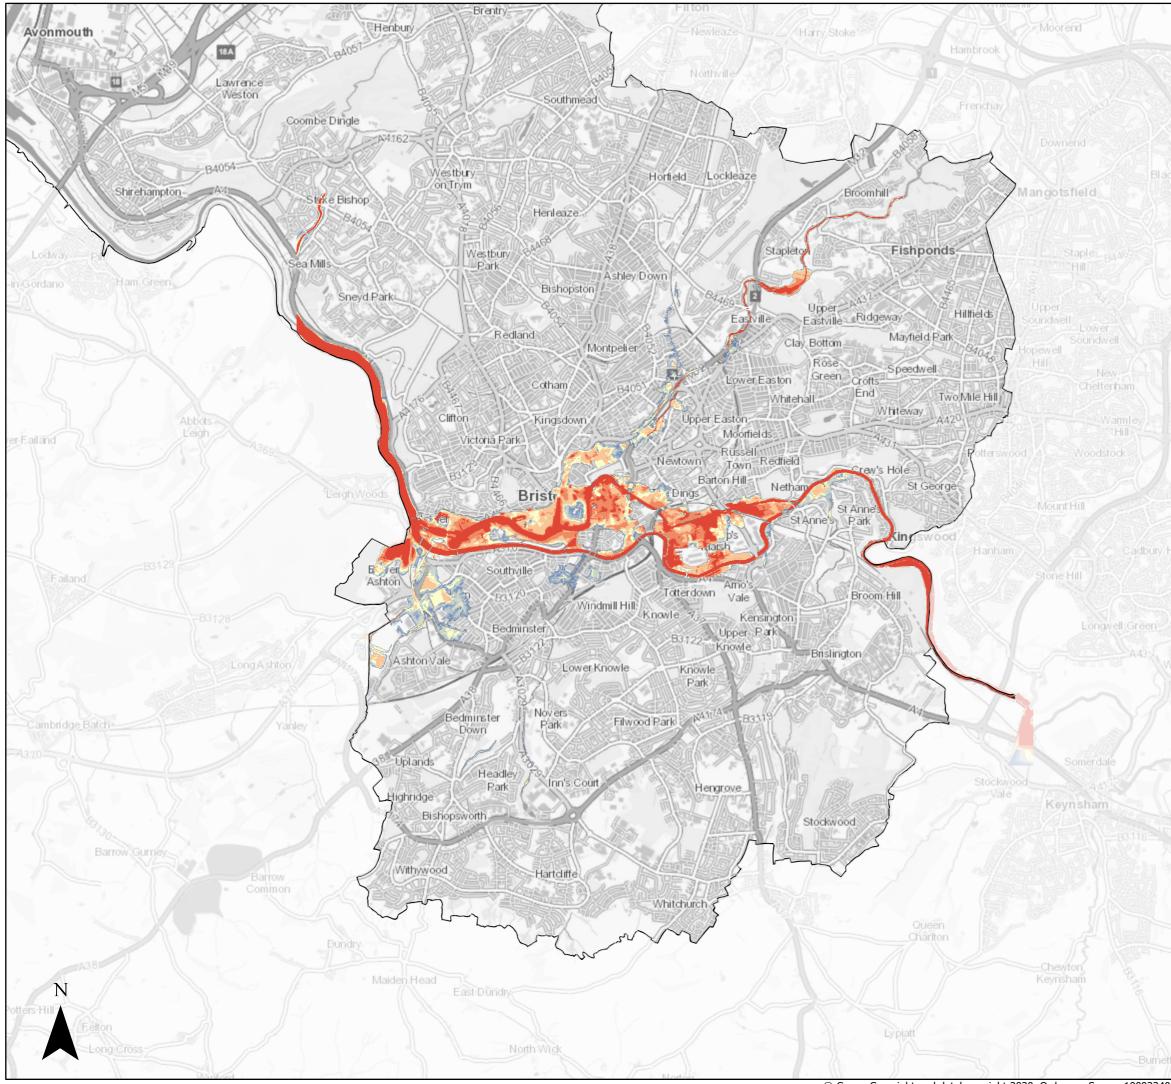

<sup>©</sup> Crown Copyright and database right 2020. Ordnance Survey 100023406.

Central Area 1:200 Tidal (combined with a 1:2 Fluvial) Flood Defended Scenario 2120 inclusive of Climate Change

| Flood Depth (m)       |
|-----------------------|
| 0 - 0.15              |
| 0.15 - 0.3            |
| 0.3 - 0.6             |
| 0.6 - 1               |
| 1 - 1.5               |
| 1.5 - 2               |
| 2 - Max               |
| Bristol City Boundary |
| Scale @ A3: 1:50,000  |

# Created by the Flood Risk Team

<sup>©</sup> Crown Copyright and database right 2020. Ordnance Survey 100023406.

Central Area 1:200 Tidal (combined with a 1:2 Fluvial) Flood Defended Scenario 2120 inclusive of Climate Change