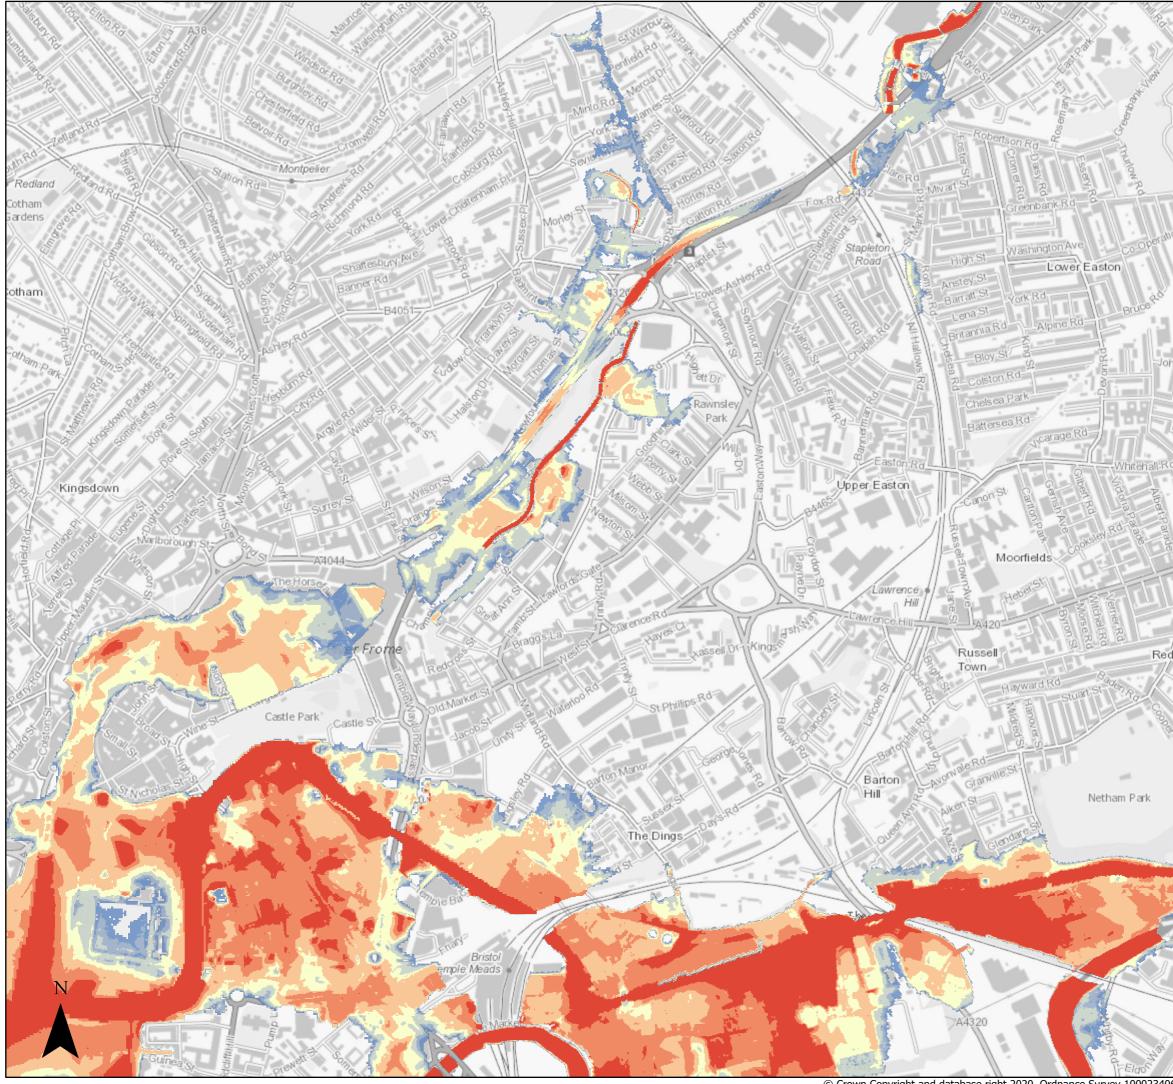

#### Page 7 of 14

#### Created by the Flood Risk Team $\sqrt{\frac{5}{7}}$ 21/03/2022

Central Area 1:200 Tidal (combined with a 1:2 Fluvial) Flood Defended Scenario 2120 inclusive of Climate Change