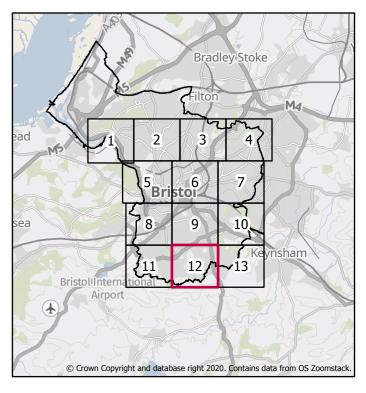

### Page 1 of 14

# Created by the Flood Risk Team

<sup>©</sup> Crown Copyright and database right 2020. Ordnance Survey 100023406.

Central Area 1:200 Tidal (combined with a 1:2 Fluvial) Flood Defended Scenario 2120 inclusive of Climate Change