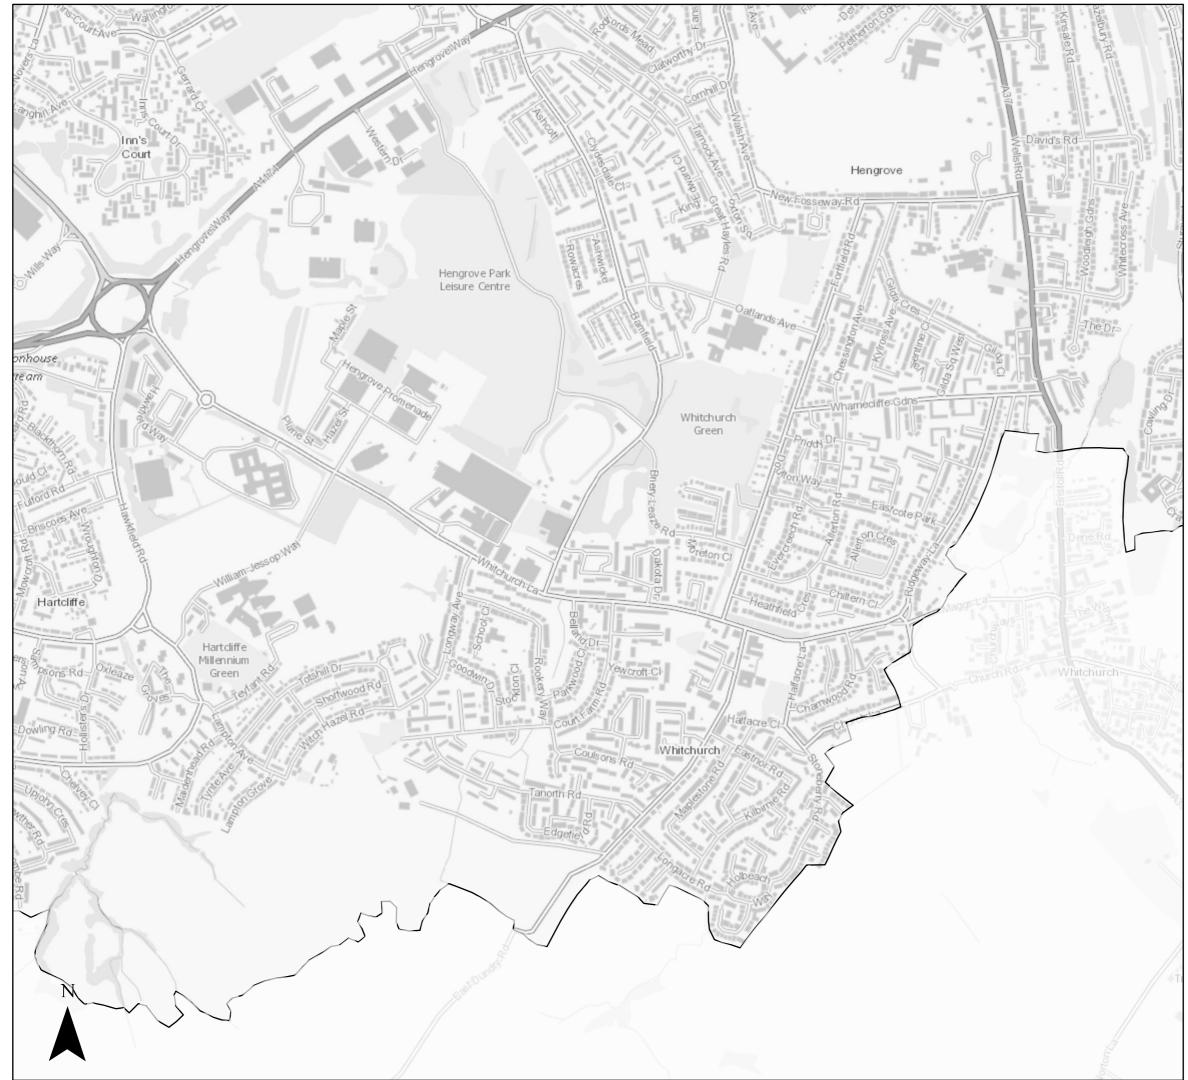

#### Page 11 of 14

Central Area 1:200 Tidal (combined with a 1:2 Fluvial) Flood Defended Scenario 2120 inclusive of Climate Change