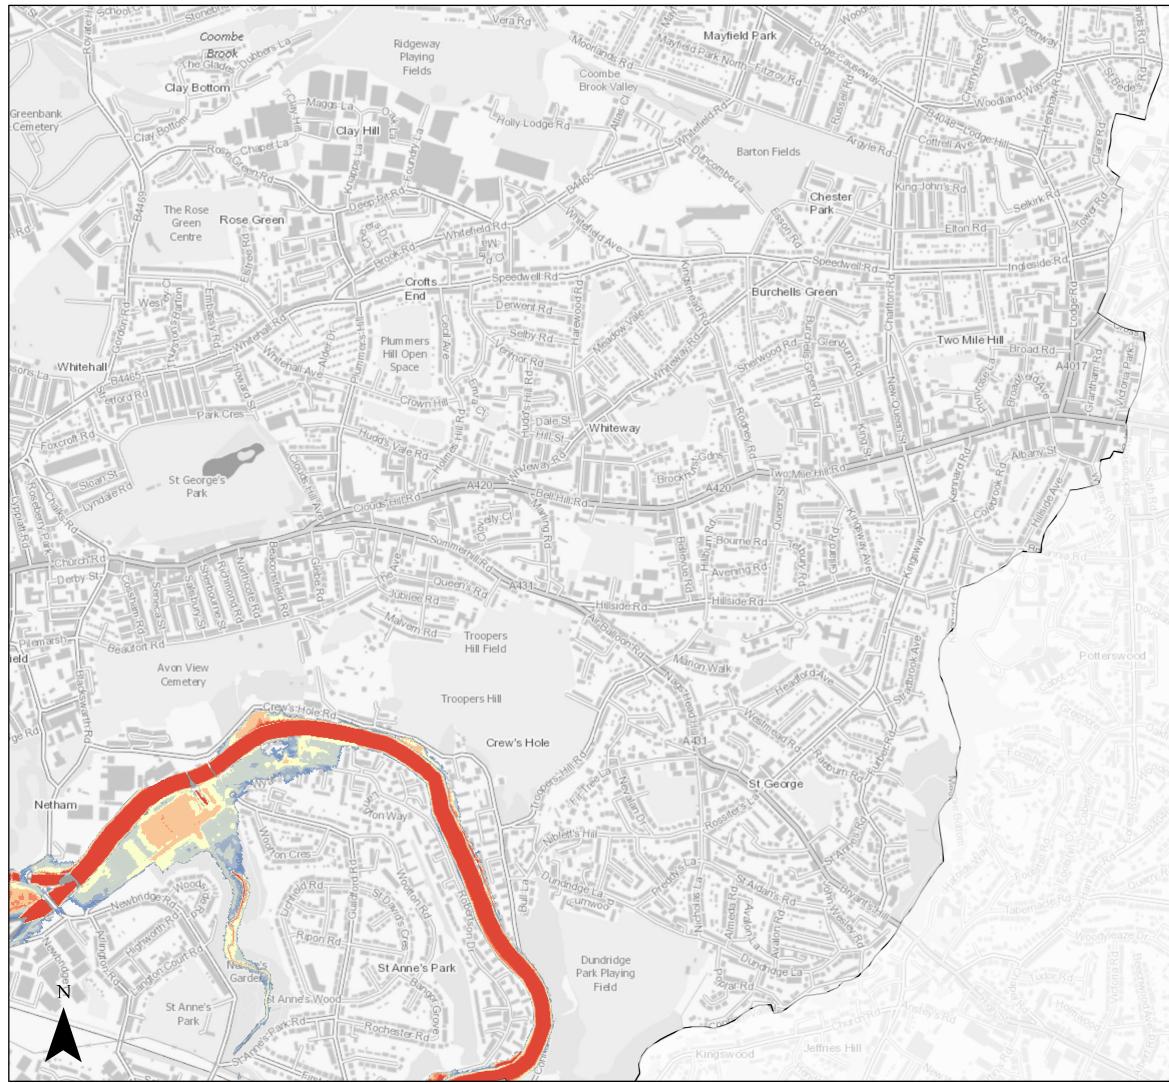

#### Page 4 of 14

<sup>©</sup> Crown Copyright and database right 2020. Ordnance Survey 100023406.

Central Area 1:200 Tidal (combined with a 1:2 Fluvial) Flood Defended Scenario 2120 inclusive of Climate Change

#### Page 5 of 14

© Crown Copyright and database right 2020. Ordnance Survey 100023406.

Central Area 1:200 Tidal (combined with a 1:2 Fluvial) Flood Defended Scenario 2120 inclusive of Climate Change