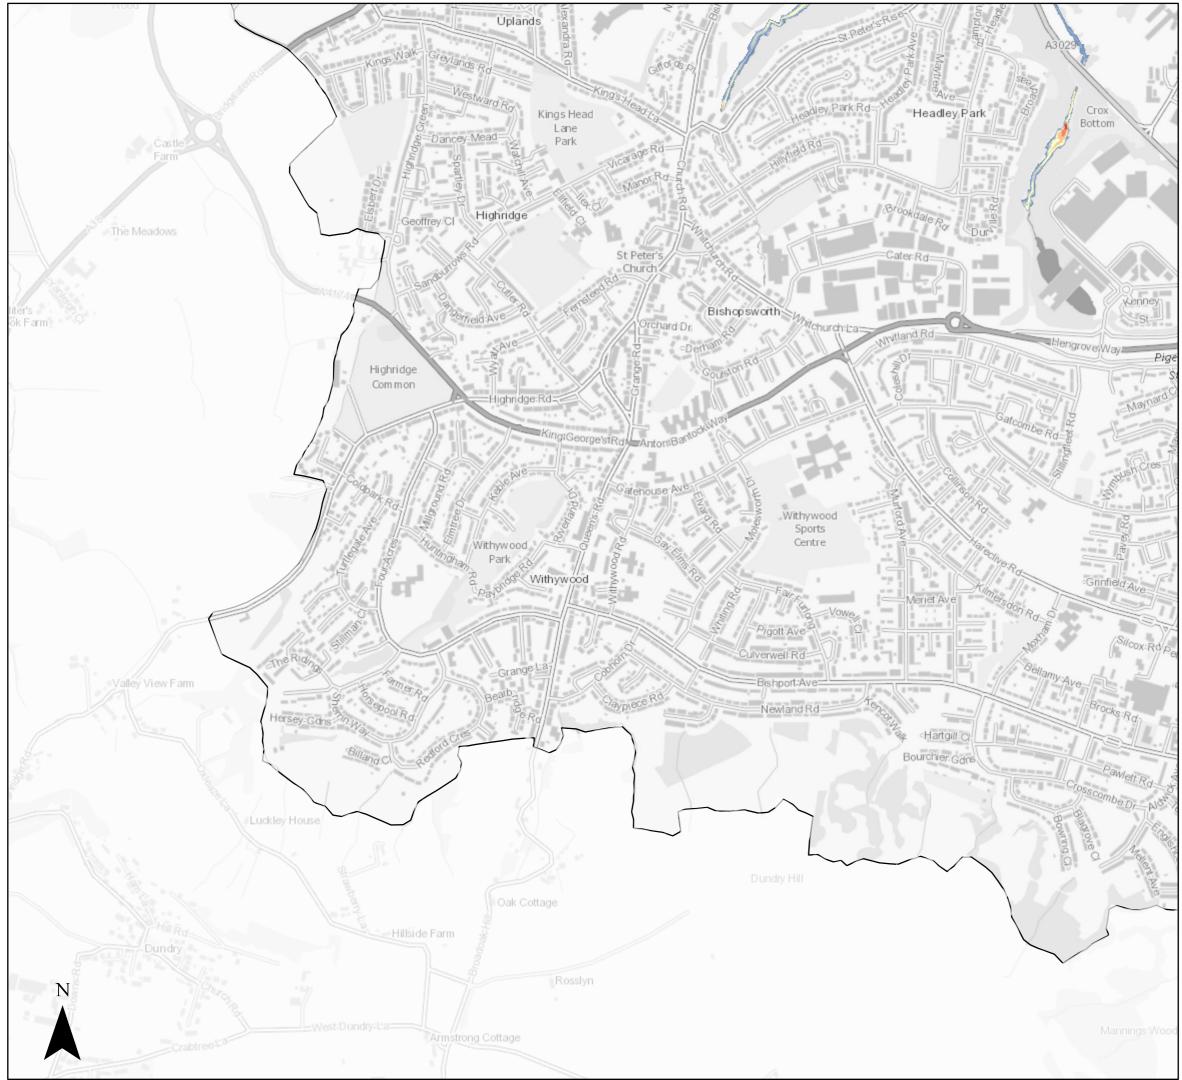

### Page 10 of 14

© Crown Copyright and database right 2020. Ordnance Survey 100023406.

Central Area 1:200 Tidal (combined with a 1:2 Fluvial) Flood Defended Scenario 2120 inclusive of Climate Change