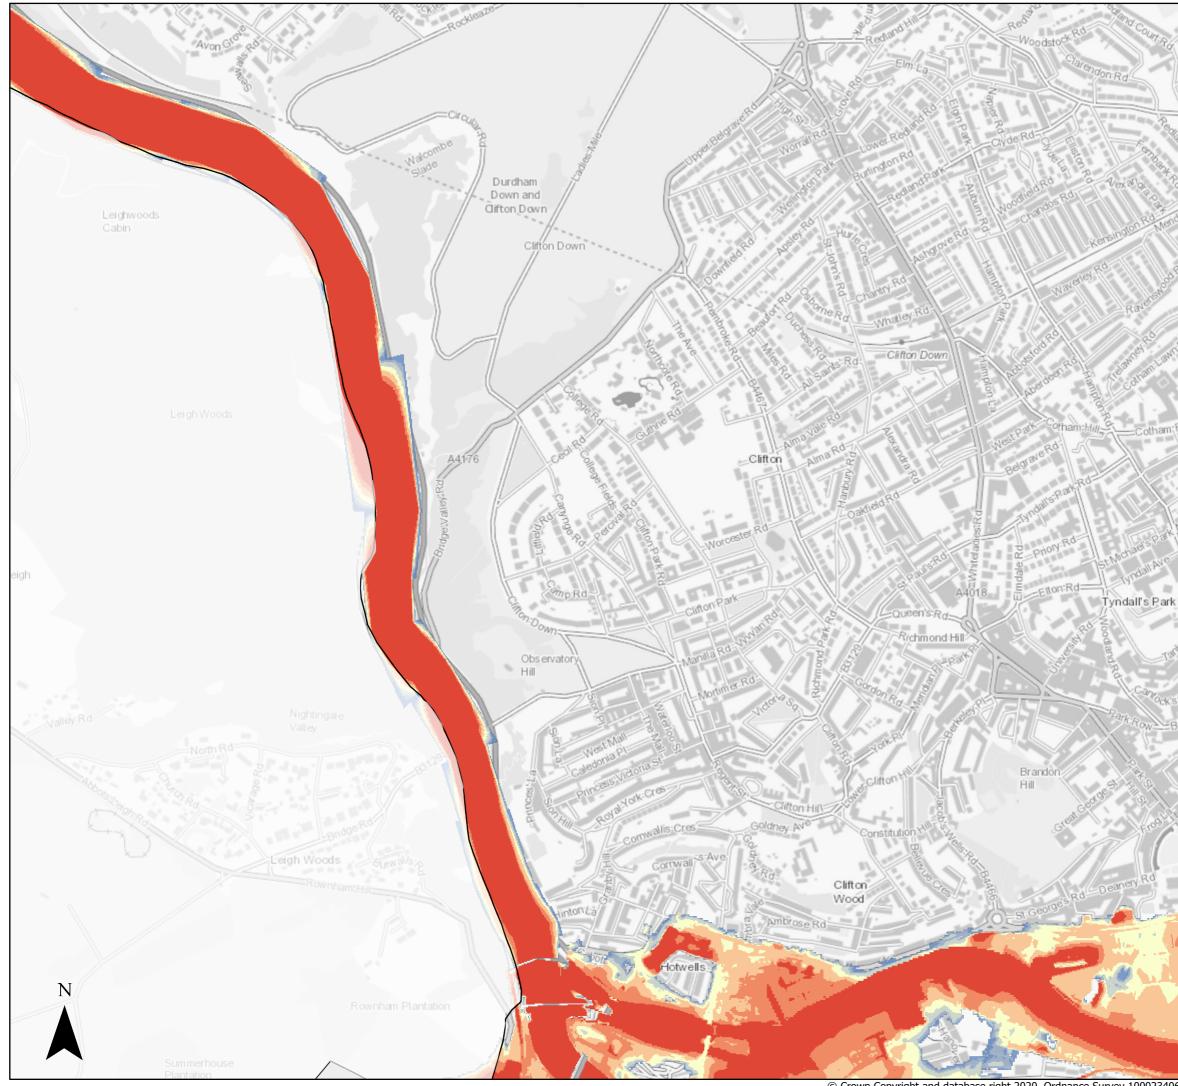

#### Page 3 of 14

<sup>©</sup> Crown Copyright and database right 2020. Ordnance Survey 100023406.

Central Area 1:200 Tidal (combined with a 1:2 Fluvial) Flood Defended Scenario 2120 inclusive of Climate Change

#### Page 4 of 14

<sup>©</sup> Crown Copyright and database right 2020. Ordnance Survey 100023406.

Central Area 1:200 Tidal (combined with a 1:2 Fluvial) Flood Defended Scenario 2120 inclusive of Climate Change

#### Page 5 of 14

© Crown Copyright and database right 2020. Ordnance Survey 100023406.

Central Area 1:200 Tidal (combined with a 1:2 Fluvial) Flood Defended Scenario 2120 inclusive of Climate Change

### Page 6 of 14

© Crown Copyright and database right 2020. Ordnance Survey 100023406.

Central Area 1:200 Tidal (combined with a 1:2 Fluvial) Flood Defended Scenario 2120 inclusive of Climate Change

#### Page 7 of 14

#### Created by the Flood Risk Team $\sqrt{\frac{5}{7}}$ 21/03/2022

Central Area 1:200 Tidal (combined with a 1:2 Fluvial) Flood Defended Scenario 2120 inclusive of Climate Change

#### Page 8 of 14

<sup>©</sup> Crown Copyright and database right 2020. Ordnance Survey 100023406.

Central Area 1:200 Tidal (combined with a 1:2 Fluvial) Flood Defended Scenario 2120 inclusive of Climate Change

### Page 9 of 14

<sup>©</sup> Crown Copyright and database right 2020. Ordnance Survey 100023406.

Central Area 1:200 Tidal (combined with a 1:2 Fluvial) Flood Defended Scenario 2120 inclusive of Climate Change

### Page 10 of 14

© Crown Copyright and database right 2020. Ordnance Survey 100023406.

Central Area 1:200 Tidal (combined with a 1:2 Fluvial) Flood Defended Scenario 2120 inclusive of Climate Change