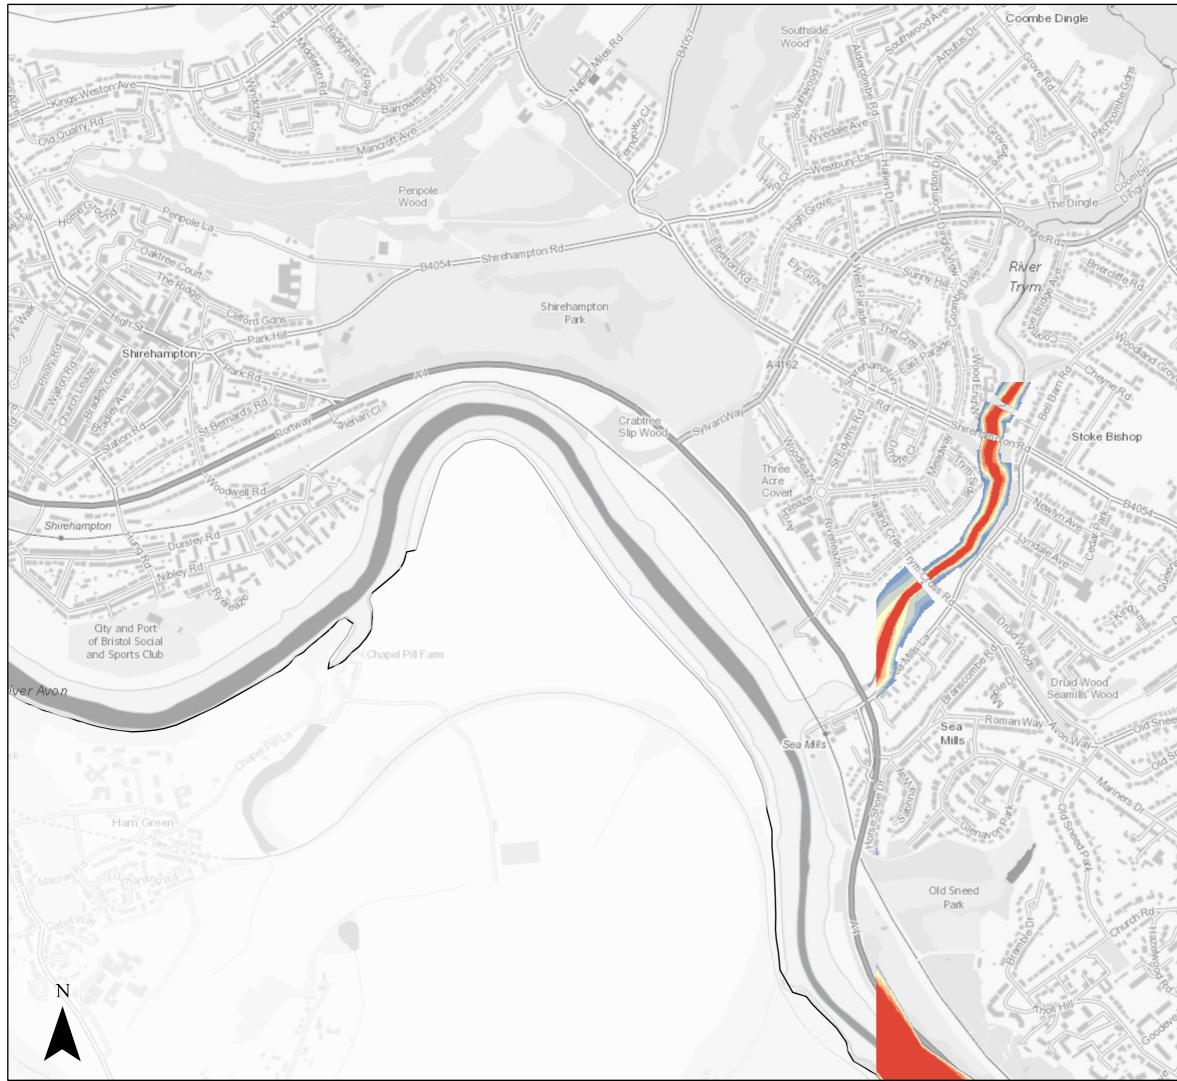

#### Page 2 of 14

<sup>©</sup> Crown Copyright and database right 2020. Ordnance Survey 100023406.

Central Area 1:200 Tidal (combined with a 1:2 Fluvial) Flood Defended Scenario 2120 inclusive of Climate Change

#### Page 3 of 14

<sup>©</sup> Crown Copyright and database right 2020. Ordnance Survey 100023406.

Central Area 1:200 Tidal (combined with a 1:2 Fluvial) Flood Defended Scenario 2120 inclusive of Climate Change

#### Page 4 of 14

<sup>©</sup> Crown Copyright and database right 2020. Ordnance Survey 100023406.

Central Area 1:200 Tidal (combined with a 1:2 Fluvial) Flood Defended Scenario 2120 inclusive of Climate Change