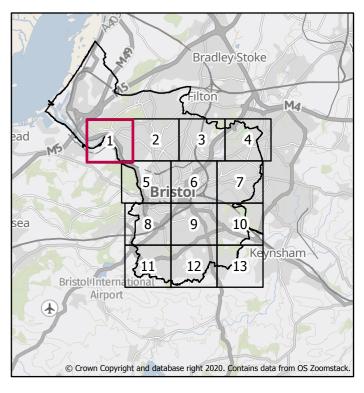

### Page 1 of 14

# Created by the Flood Risk Team

<sup>©</sup> Crown Copyright and database right 2020. Ordnance Survey 100023406.

Central Area 1:200 Tidal (combined with a 1:2 Fluvial) Flood Defended Scenario 2120 inclusive of Climate Change