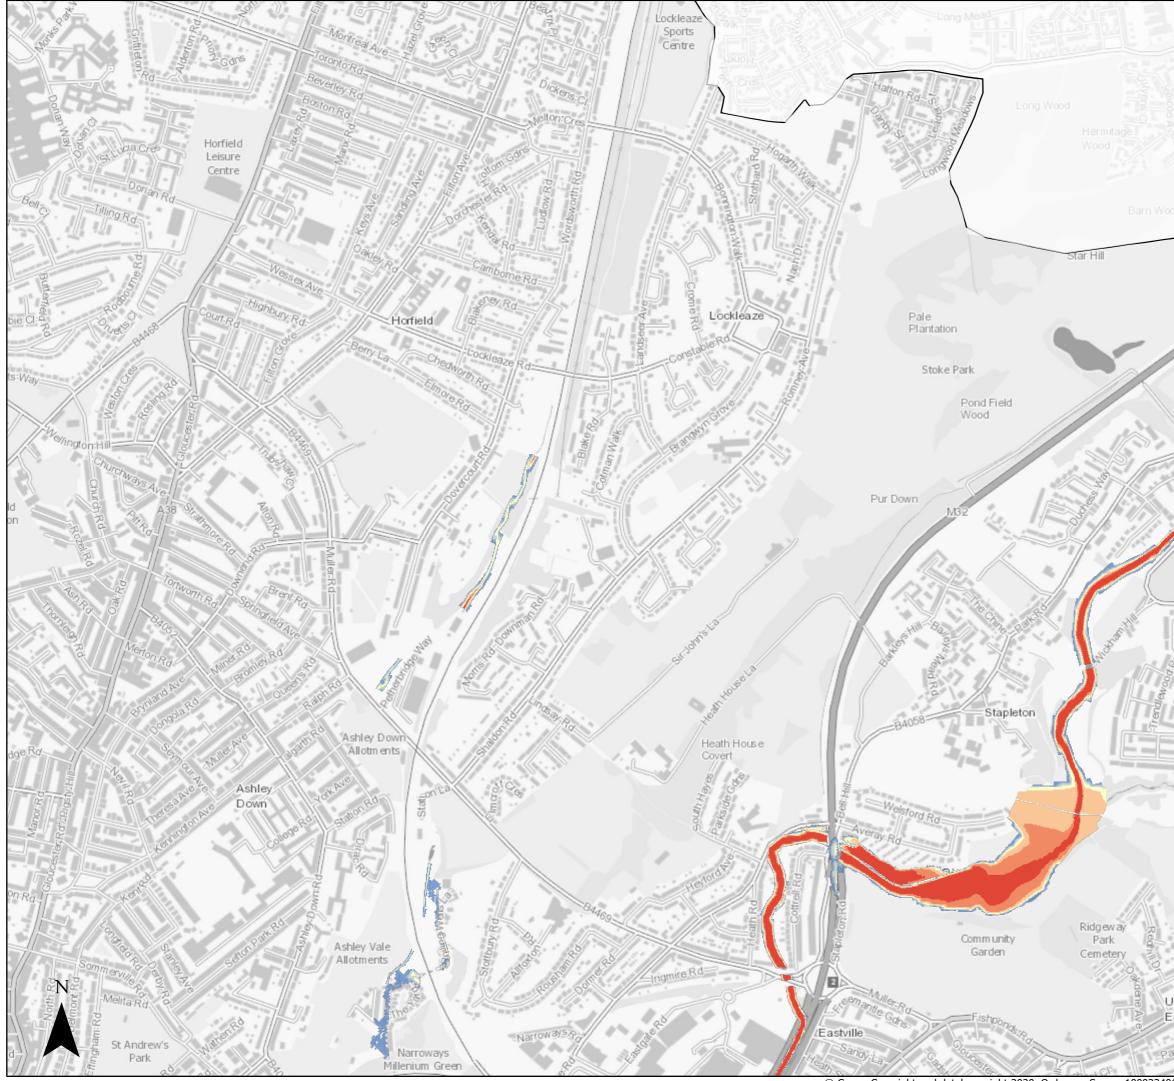

#### Page 2 of 14

<sup>©</sup> Crown Copyright and database right 2020. Ordnance Survey 100023406.

Central Area 1:200 Tidal (combined with a 1:2 Fluvial) Flood Defended Scenario 2120 inclusive of Climate Change