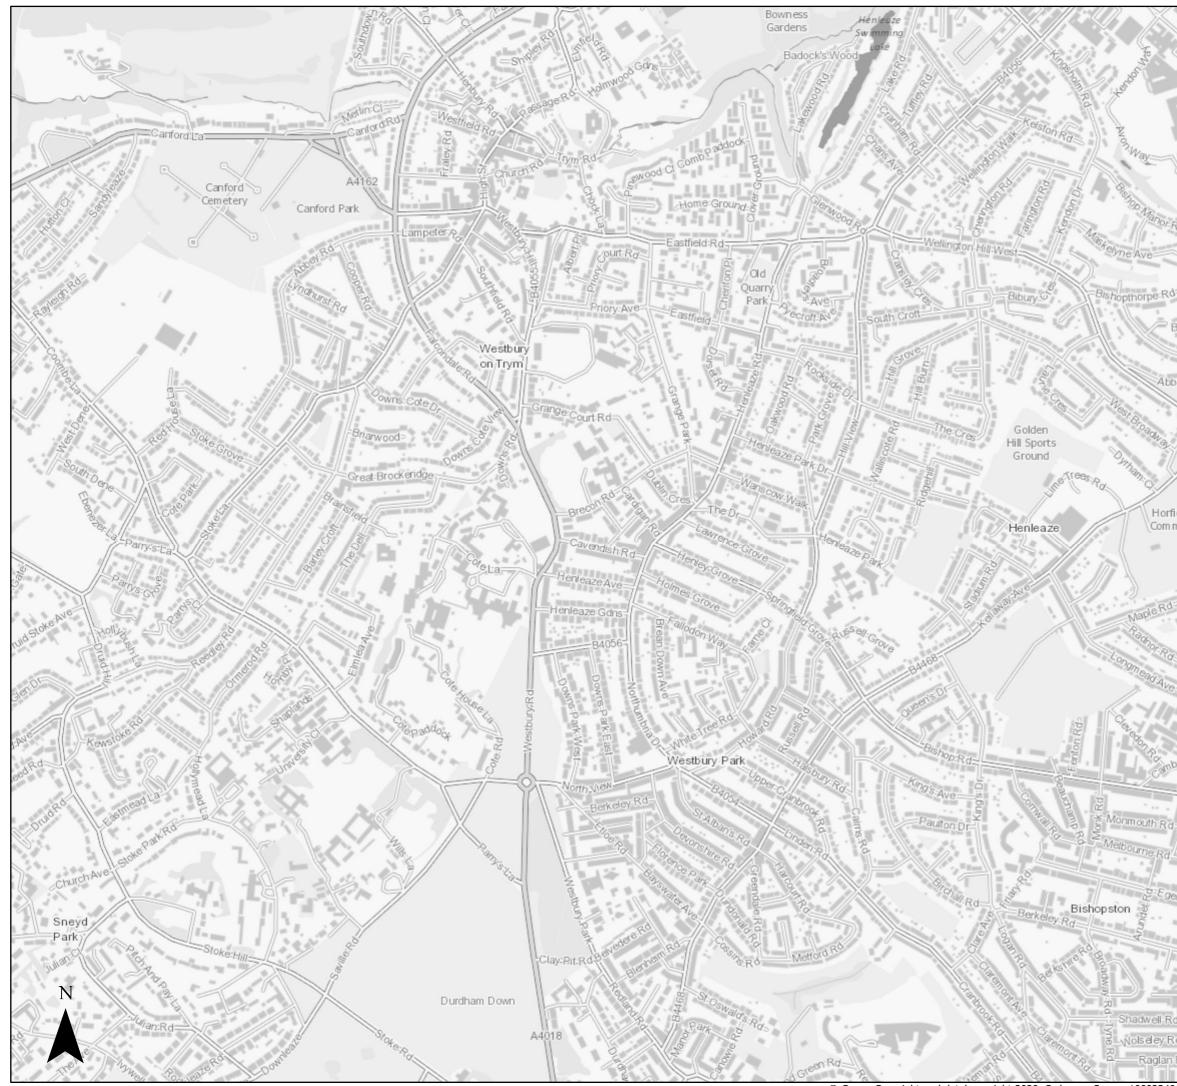

#### Page 2 of 14

<sup>©</sup> Crown Copyright and database right 2020. Ordnance Survey 100023406.

Central Area 1:200 Tidal (combined with a 1:2 Fluvial) Flood Defended Scenario 2120 inclusive of Climate Change

#### Page 3 of 14

<sup>©</sup> Crown Copyright and database right 2020. Ordnance Survey 100023406.

Central Area 1:200 Tidal (combined with a 1:2 Fluvial) Flood Defended Scenario 2120 inclusive of Climate Change

#### Page 4 of 14

<sup>©</sup> Crown Copyright and database right 2020. Ordnance Survey 100023406.

Central Area 1:200 Tidal (combined with a 1:2 Fluvial) Flood Defended Scenario 2120 inclusive of Climate Change

#### Page 5 of 14

© Crown Copyright and database right 2020. Ordnance Survey 100023406.

Central Area 1:200 Tidal (combined with a 1:2 Fluvial) Flood Defended Scenario 2120 inclusive of Climate Change