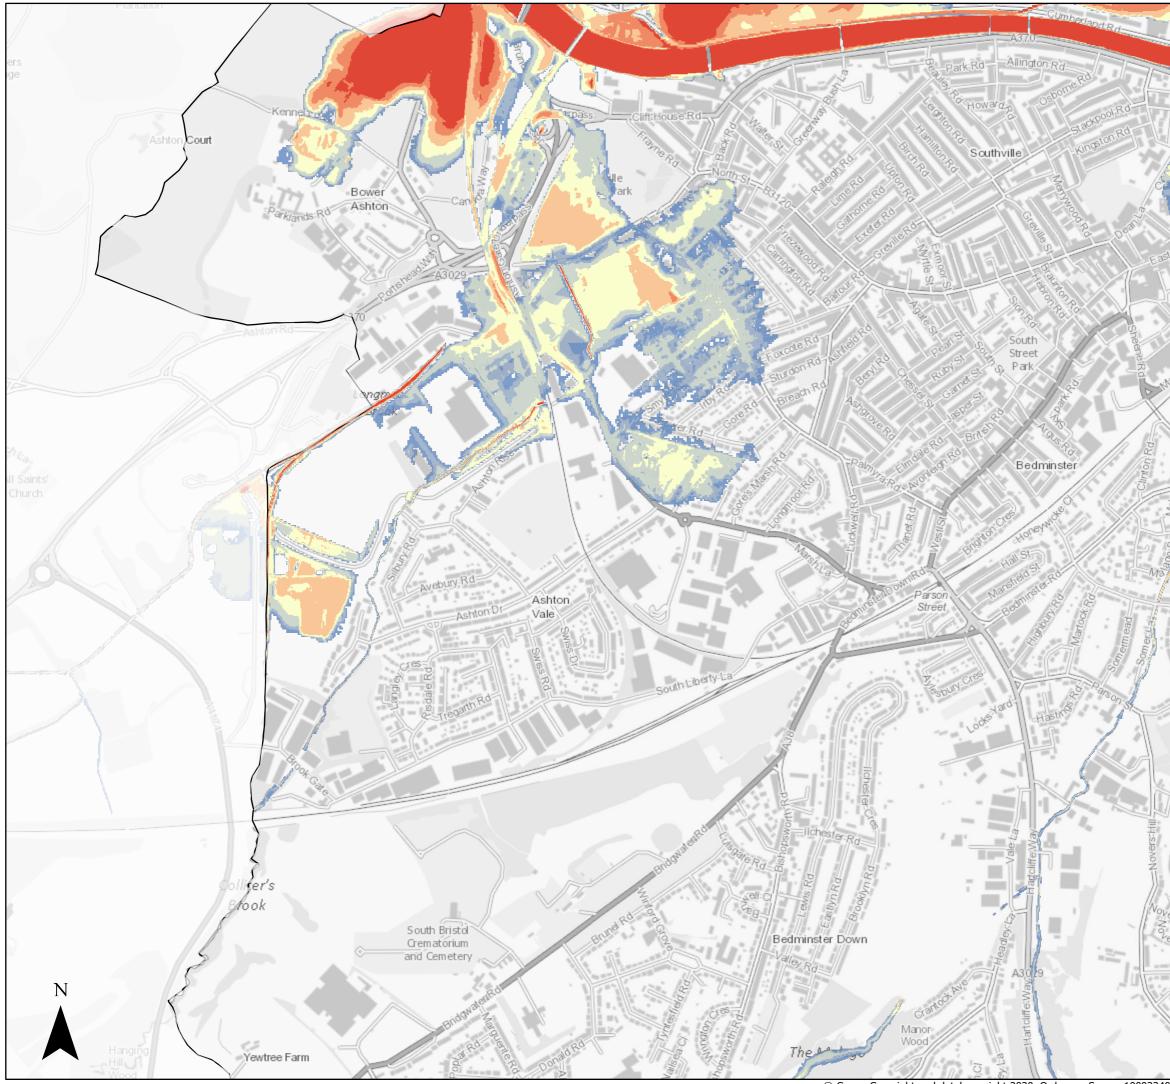

#### Page 8 of 14

<sup>©</sup> Crown Copyright and database right 2020. Ordnance Survey 100023406.

Central Area 1:200 Tidal (combined with a 1:2 Fluvial) Flood Defended Scenario 2120 inclusive of Climate Change

### Page 9 of 14

<sup>©</sup> Crown Copyright and database right 2020. Ordnance Survey 100023406.

Central Area 1:200 Tidal (combined with a 1:2 Fluvial) Flood Defended Scenario 2120 inclusive of Climate Change