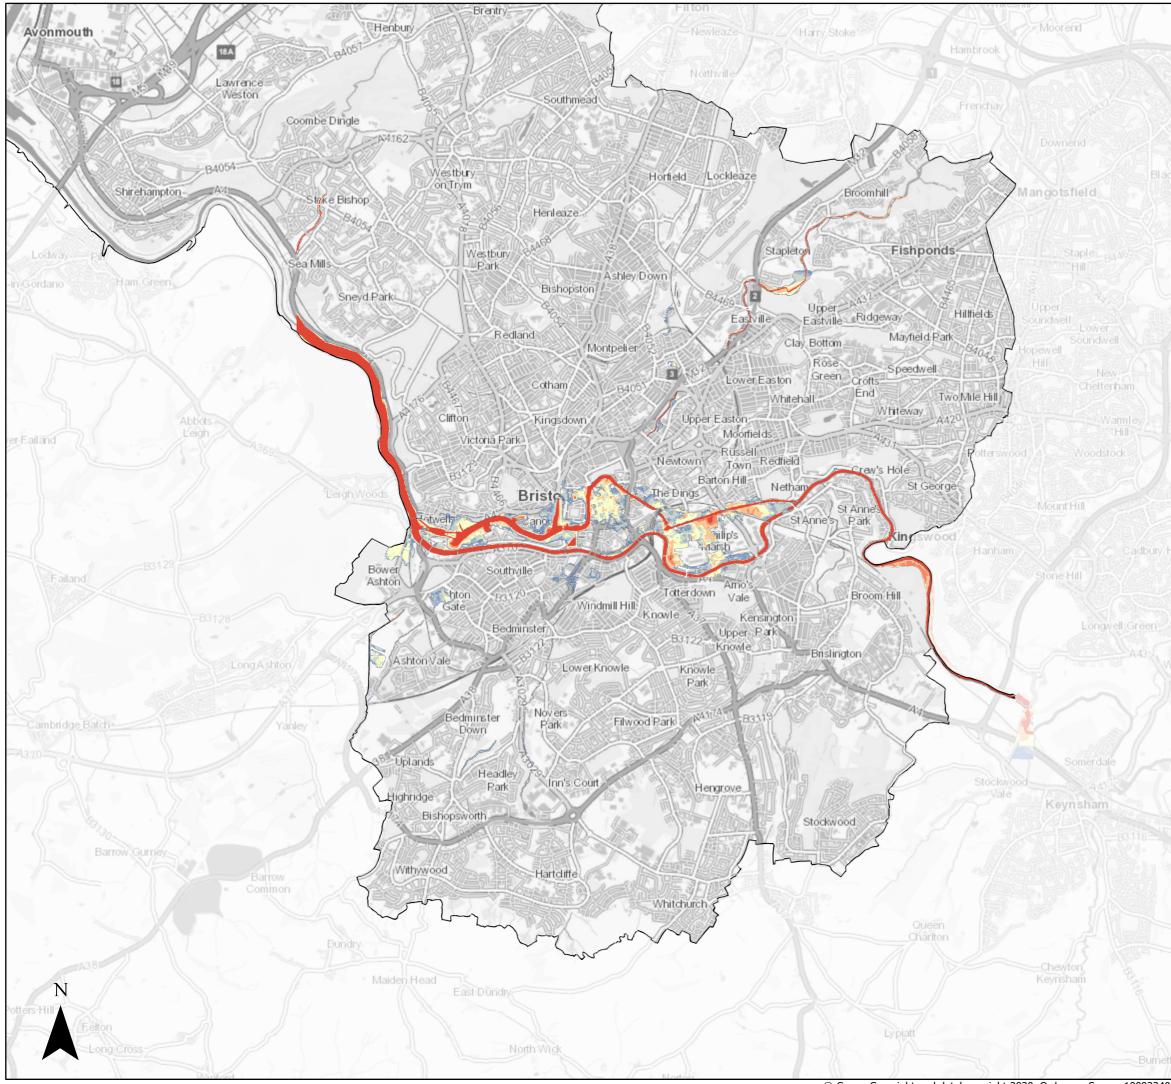

<sup>©</sup> Crown Copyright and database right 2020. Ordnance Survey 100023406.

Central Area 1:200 Tidal (combined with 1:2 Fluvial) Flood Defence Failure Scenario

Flood Depth (m)

- 0 0.15
- 0.15 0.3
- 0.3 0.6
- 0.6 1
- 1 1.5
- 1.5 2
- 2 Max

Bristol City Boundary