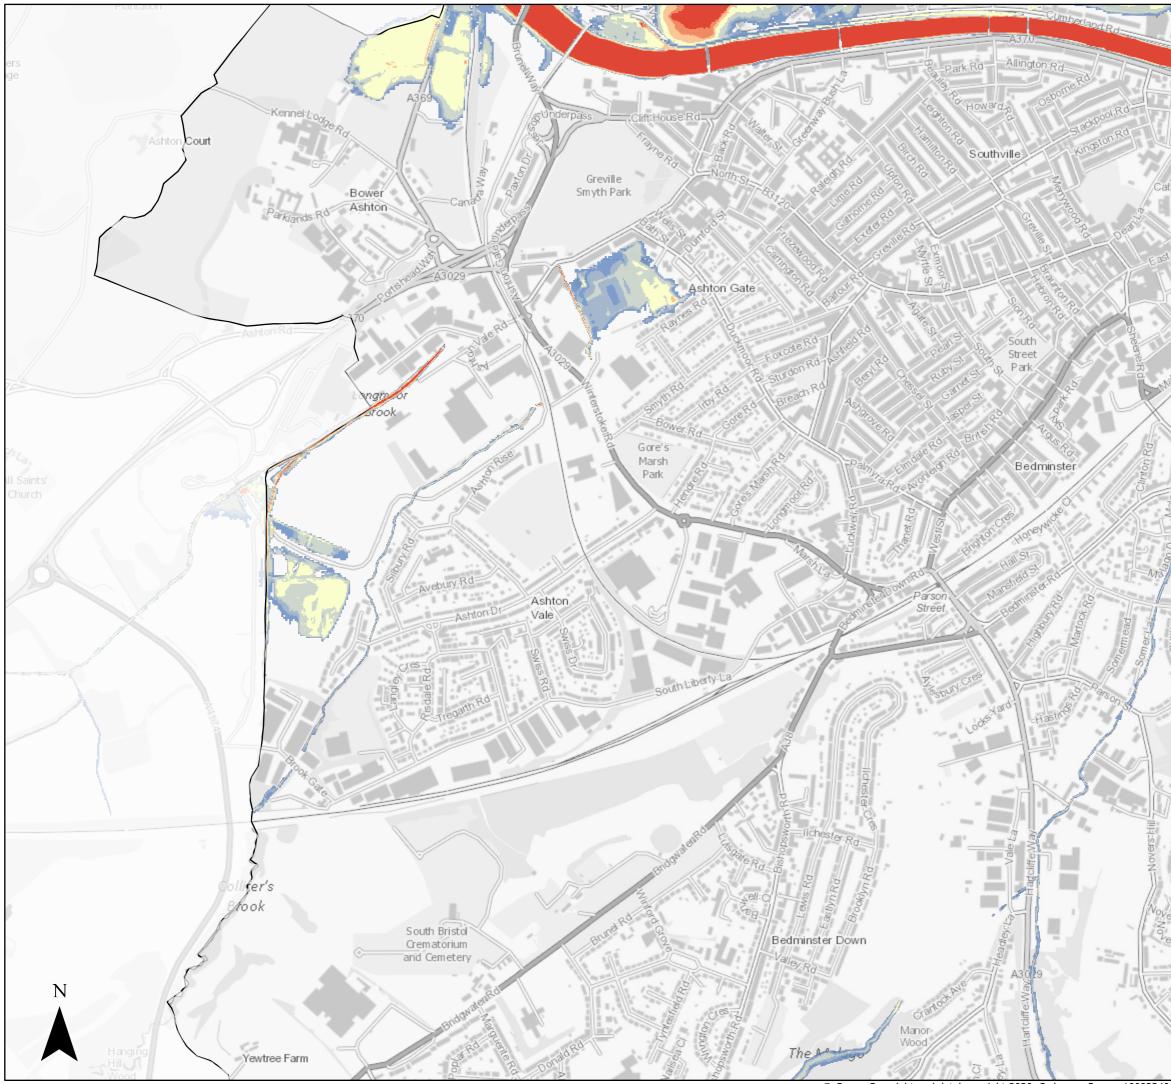

### Page 8 of 14

<sup>©</sup> Crown Copyright and database right 2020. Ordnance Survey 100023406.

Central Area 1:200 Tidal (combined with 1:2 Fluvial) Flood Defence Failure Scenario

Flood Depth (m)

- 0 0.15
- 0.15 0.3
- 0.3 0.6
- 0.6 1
- 1 1.5
- 1.5 2
- 2 Max