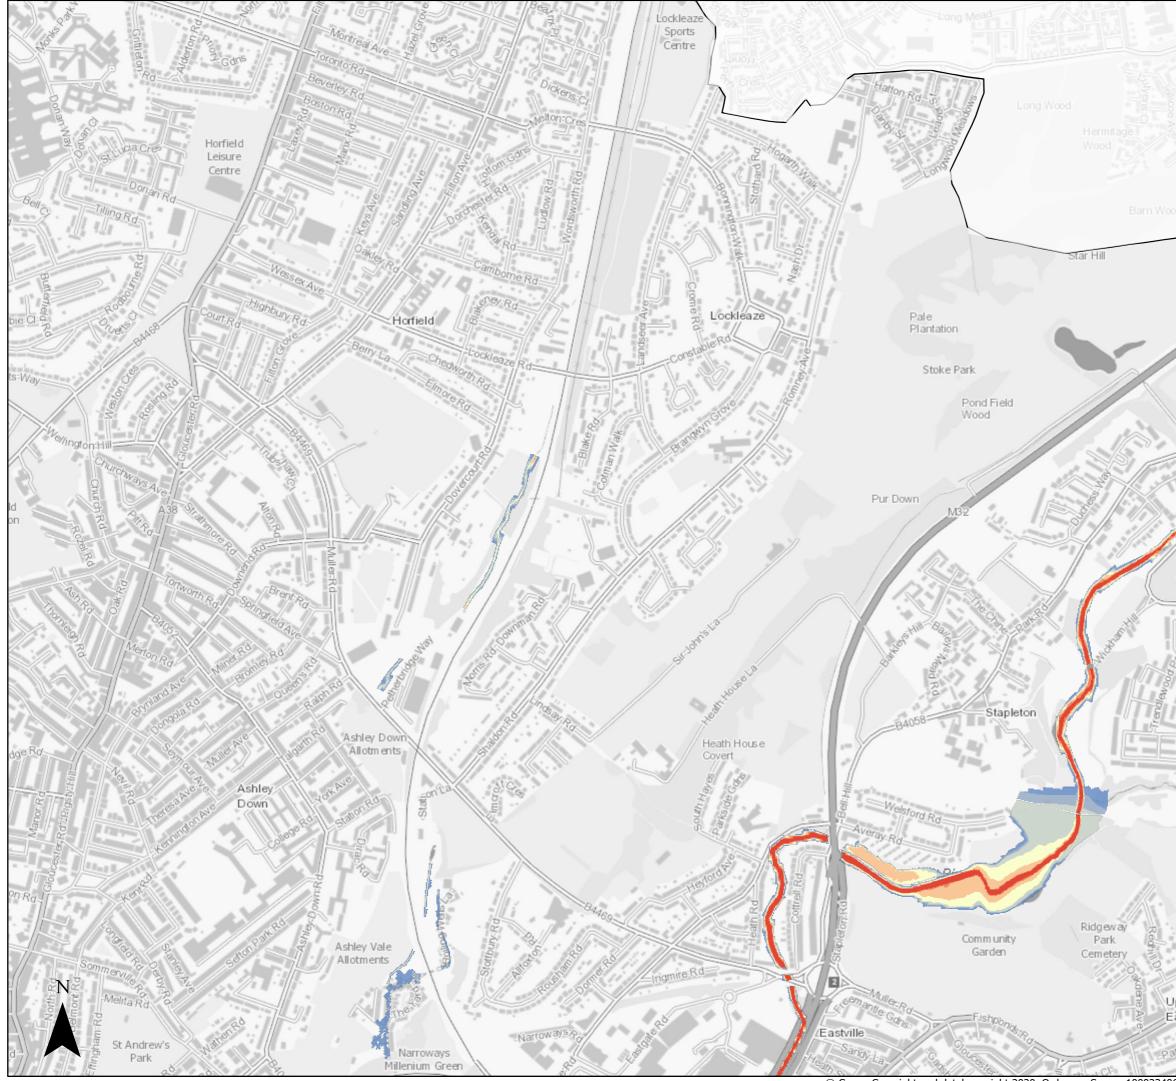

<sup>©</sup> Crown Copyright and database right 2020. Ordnance Survey 100023406.

Central Area 1:200 Tidal (combined with 1:2 Fluvial) Flood Defence Failure Scenario

Flood Depth (m)

- 0 0.15
- 0.15 0.3
- 0.3 0.6
- 0.6 1
- 1 1.5
- 1.5 2
- 2 Max

Bristol City Boundary