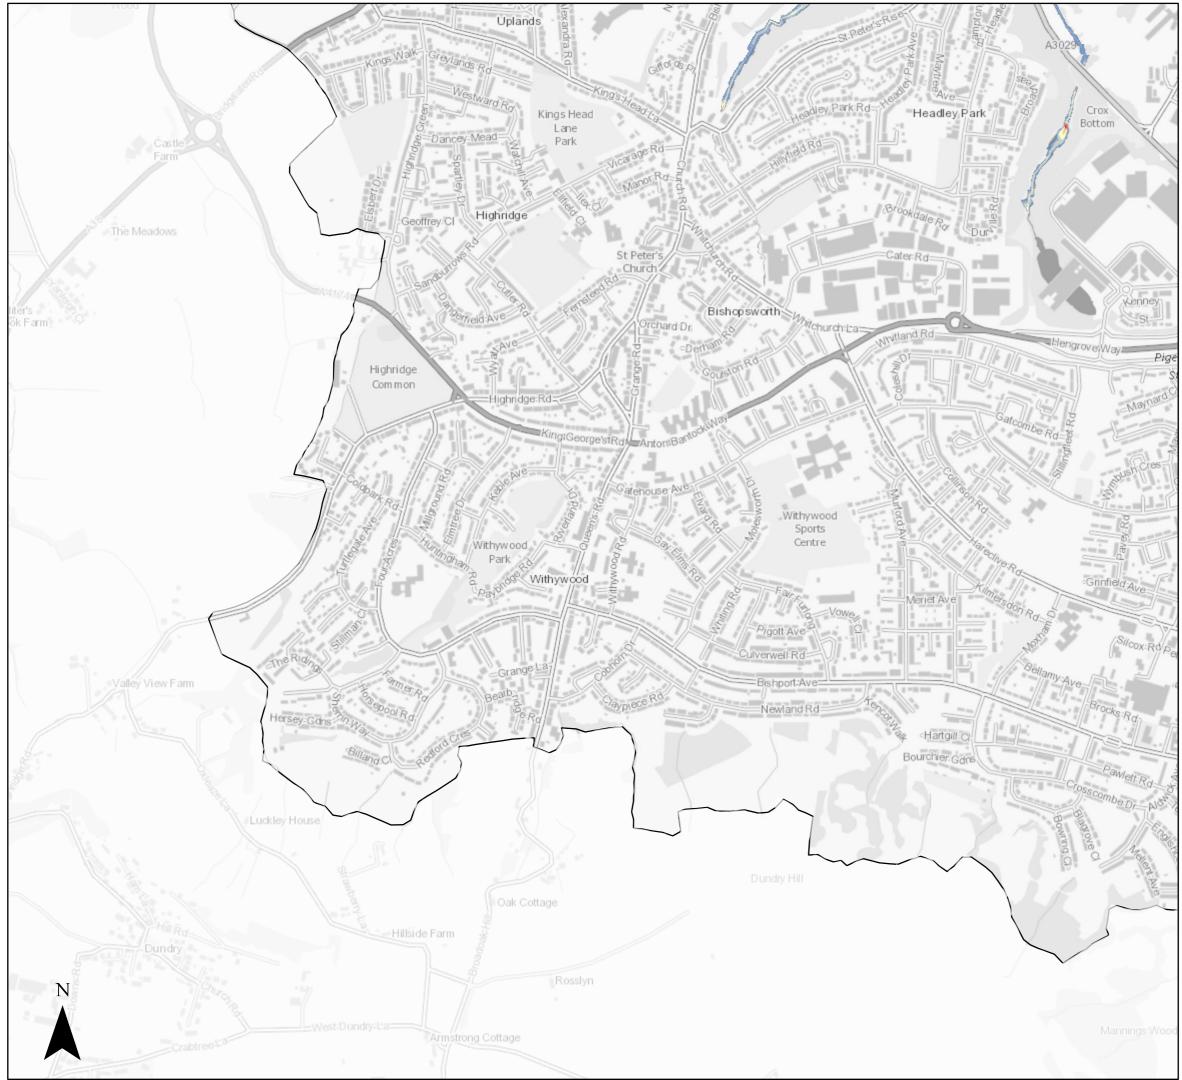

ral Area 1:200 Tidal (combined with 1:2 Fluvial) Flood Defence Failure Scenario

Flood Depth (m)

- 0 0.15
- 0.15 0.3
- 0.3 0.6
- 0.6 1
- 1 1.5
- 1.5 2
- 2 Max

Bristol City Boundary



### Page 9 of 14







<sup>©</sup> Crown Copyright and database right 2020. Ordnance Survey 100023406.

Central Area 1:200 Tidal (combined with 1:2 Fluvial) Flood Defence Failure Scenario

Flood Depth (m)

- 0 0.15
- 0.15 0.3
- 0.3 0.6
- 0.6 1
- 1 1.5
- 1.5 2
- 2 Max

Bristol City Boundary



# Page 10 of 14







<sup>©</sup> Crown Copyright and database right 2020. Ordnance Survey 100023406.

Central Area 1:200 Tidal (combined with 1:2 Fluvial) Flood Defence Failure Scenario

Flood Depth (m)

- 0 0.15
- 0.15 0.3
- 0.3 0.6
- 0.6 1
- 1 1.5
- 1.5 2
- 2 Max

Bristol City Boundary



### Page 11 of 14







Central Area 1:200 Tidal (combined with 1:2 Fluvial) Flood Defence Failure Scenario

Flood Depth (m)

- 0 0.15
- 0.15 0.3
- 0.3 0.6
- 0.6 1
- 1 1.5
- 1.5 2
- 2 Max

Bristol City Boundary



### Page 12 of 14







Central Area 1:200 Tidal (combined with 1:2 Fluvial) Flood Defence Failure Scenario

Flood Depth (m)

- 0 0.15
- 0.15 0.3
- 0.3 0.6
- 0.6 1
- 1 1.5
- 1.5 2
- 2 Max

Bristol City Boundary



### Page 13 of 14







<sup>©</sup> Crown Copyright and database right 2020. Ordnance Survey 100023406.

Central Area 1:200 Tidal (combined with 1:2 Fluvial) Flood Defence Failure Scenario

Flood Depth (m)

- 0 0.15
- 0.15 0.3
- 0.3 0.6
- 0.6 1
- 1 1.5
- 1.5 2
- 2 Max

Bristol City Boundary



### Page 14 of 14