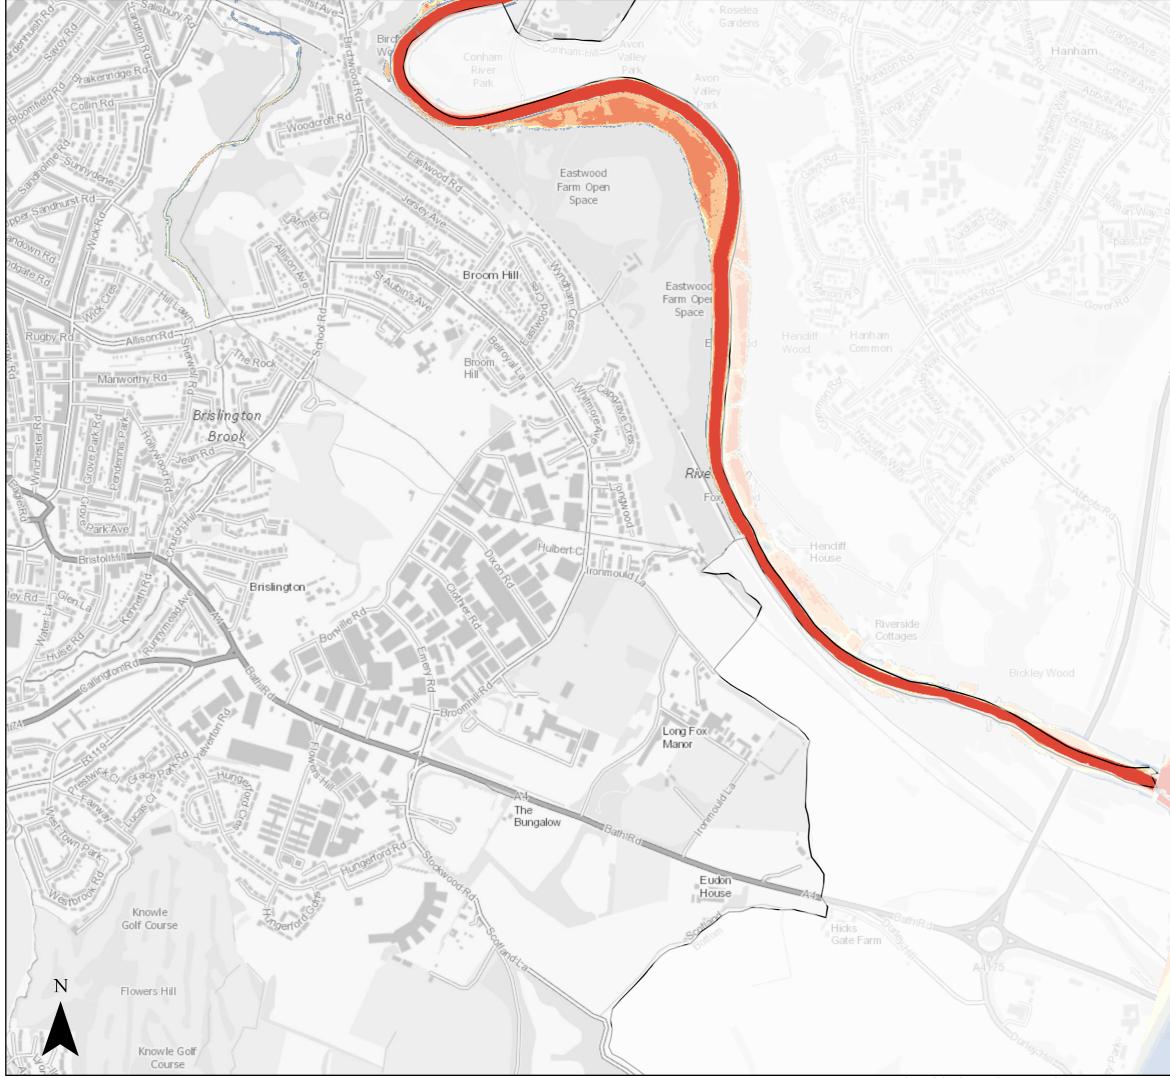

### Page 9 of 14

<sup>©</sup> Crown Copyright and database right 2020. Ordnance Survey 100023406.

Central Area 1:200 Tidal (combined with 1:2 Fluvial) Flood Defence Failure Scenario

Flood Depth (m)

- 0 0.15
- 0.15 0.3
- 0.3 0.6
- 0.6 1
- 1 1.5
- 1.5 2
- 2 Max