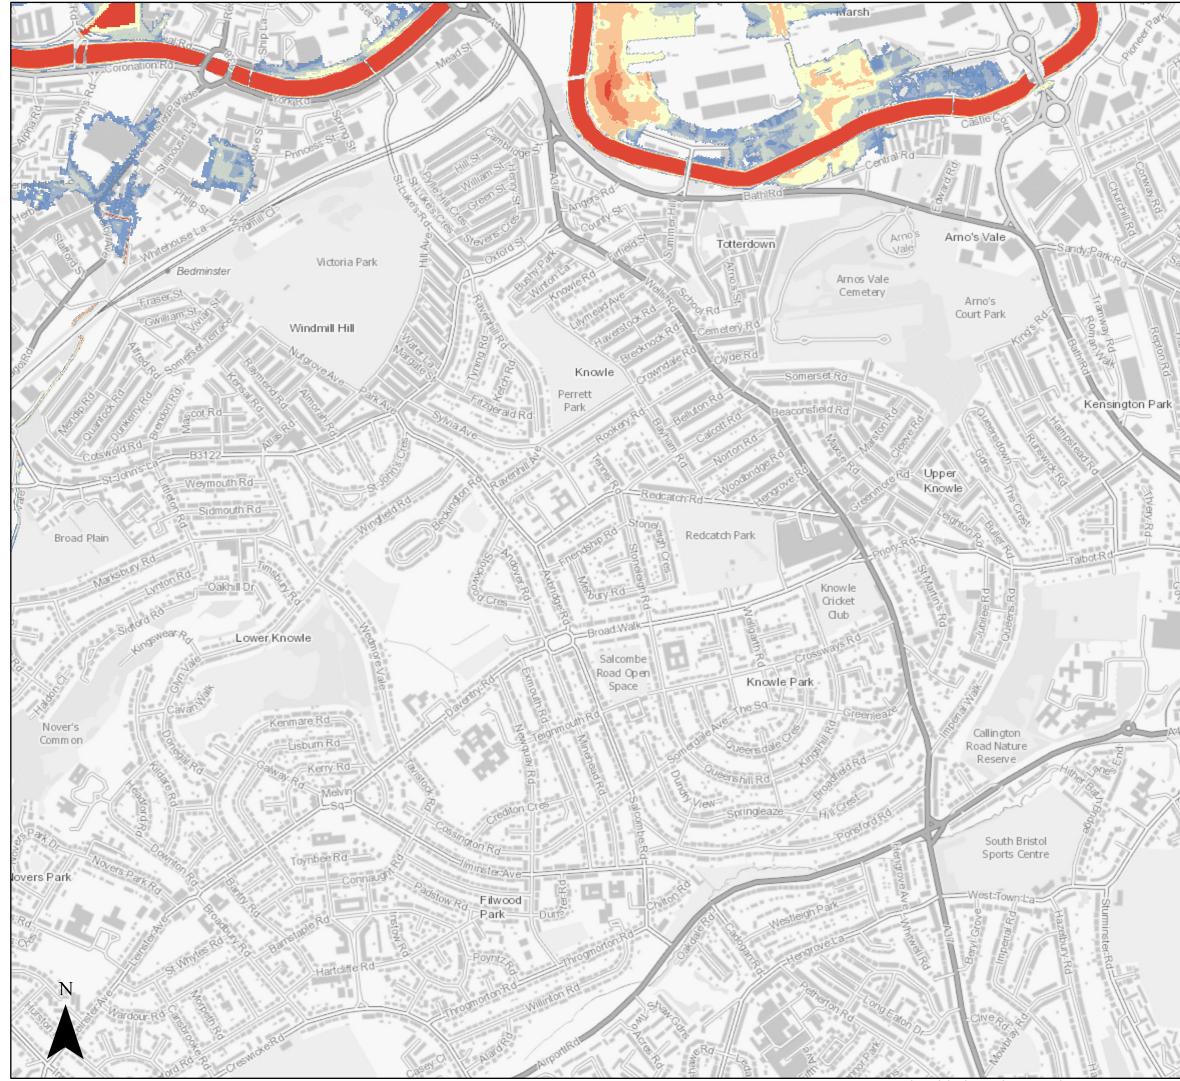

<sup>©</sup> Crown Copyright and database right 2020. Ordnance Survey 100023406.

Central Area 1:200 Tidal (combined with 1:2 Fluvial) Flood Defence Failure Scenario

Flood Depth (m)

- 0 0.15
- 0.15 0.3
- 0.3 0.6
- 0.6 1
- 1 1.5
- 1.5 2
- 2 Max