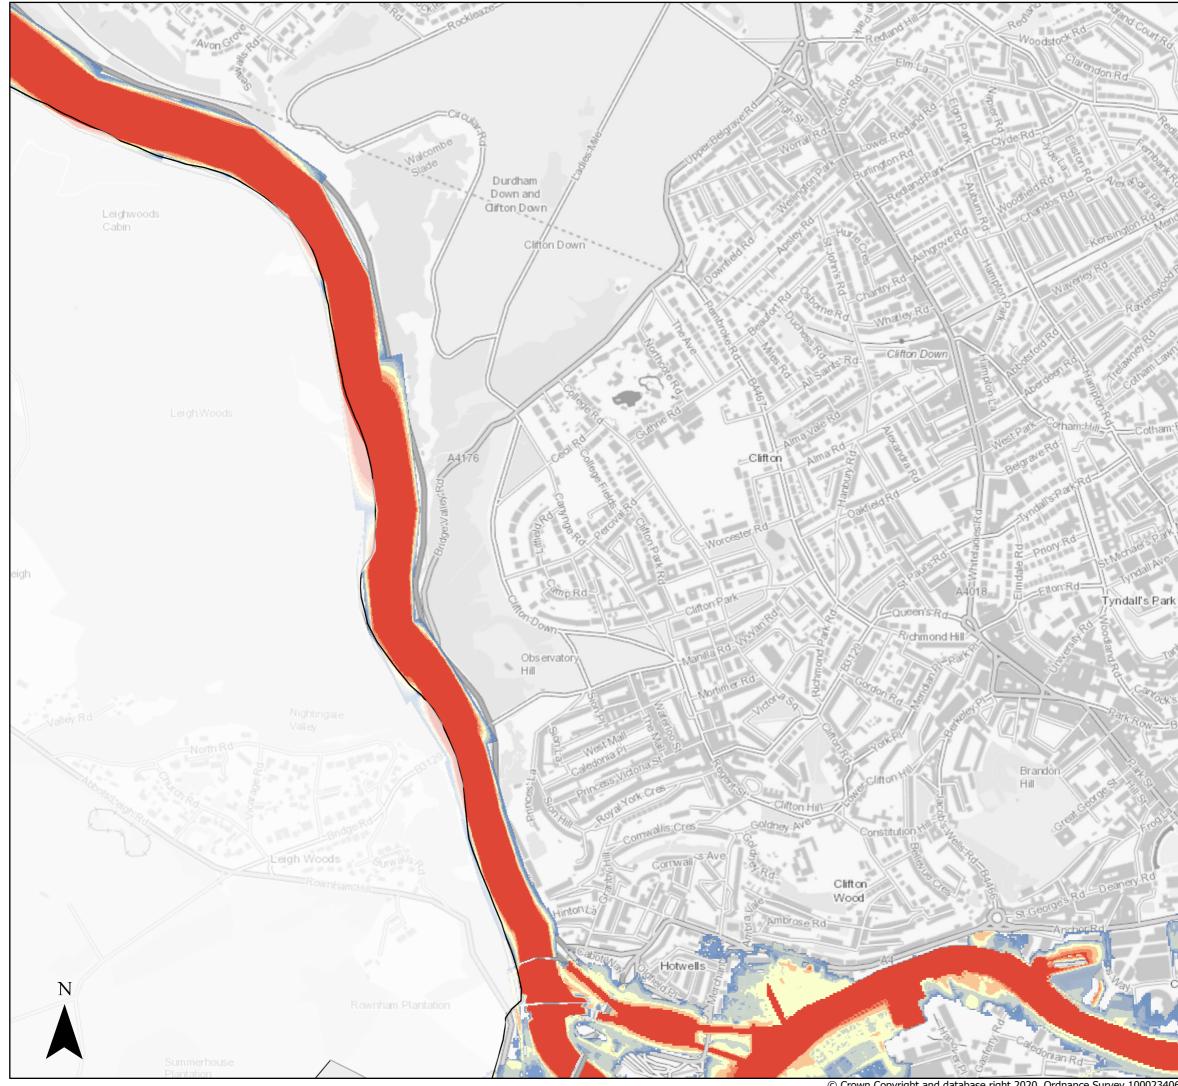

#### Page 4 of 14

<sup>©</sup> Crown Copyright and database right 2020. Ordnance Survey 100023406.

Central Area 1:200 Tidal (combined with 1:2 Fluvial) Flood Defence Failure Scenario

Flood Depth (m)

- 0 0.15
- 0.15 0.3
- 0.3 0.6
- 0.6 1
- 1 1.5
- 1.5 2
- 2 Max

Bristol City Boundary