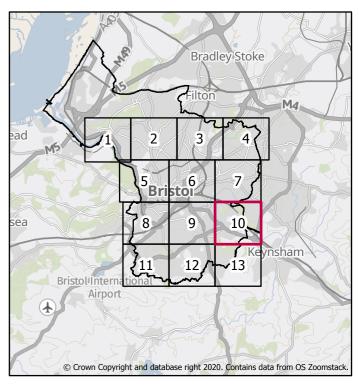

Central Area 1:200 Tidal (combined with 1:2 Fluvial) Flood Defence Failure Scenario

Flood Depth (m)

- 0 0.15
- 0.15 0.3
- 0.3 0.6
- 0.6 1
- 1 1.5
- 1.5 2
- 2 Max

Bristol City Boundary



### Page 9 of 14







<sup>©</sup> Crown Copyright and database right 2020. Ordnance Survey 100023406.

Central Area 1:200 Tidal (combined with 1:2 Fluvial) Flood Defence Failure Scenario

Flood Depth (m)

- 0 0.15
- 0.15 0.3
- 0.3 0.6
- 0.6 1
- 1 1.5
- 1.5 2
- 2 Max

Bristol City Boundary



# Page 10 of 14







<sup>©</sup> Crown Copyright and database right 2020. Ordnance Survey 100023406.

Central Area 1:200 Tidal (combined with 1:2 Fluvial) Flood Defence Failure Scenario

Flood Depth (m)

- 0 0.15
- 0.15 0.3
- 0.3 0.6
- 0.6 1
- 1 1.5
- 1.5 2
- 2 Max

Bristol City Boundary



### Page 11 of 14







Central Area 1:200 Tidal (combined with 1:2 Fluvial) Flood Defence Failure Scenario

Flood Depth (m)

- 0 0.15
- 0.15 0.3
- 0.3 0.6
- 0.6 1
- 1 1.5
- 1.5 2
- 2 Max

Bristol City Boundary



### Page 12 of 14







Central Area 1:200 Tidal (combined with 1:2 Fluvial) Flood Defence Failure Scenario

Flood Depth (m)

- 0 0.15
- 0.15 0.3
- 0.3 0.6
- 0.6 1
- 1 1.5
- 1.5 2
- 2 Max

Bristol City Boundary



### Page 13 of 14







<sup>©</sup> Crown Copyright and database right 2020. Ordnance Survey 100023406.

Central Area 1:200 Tidal (combined with 1:2 Fluvial) Flood Defence Failure Scenario

Flood Depth (m)

- 0 0.15
- 0.15 0.3
- 0.3 0.6
- 0.6 1
- 1 1.5
- 1.5 2
- 2 Max

Bristol City Boundary



### Page 14 of 14