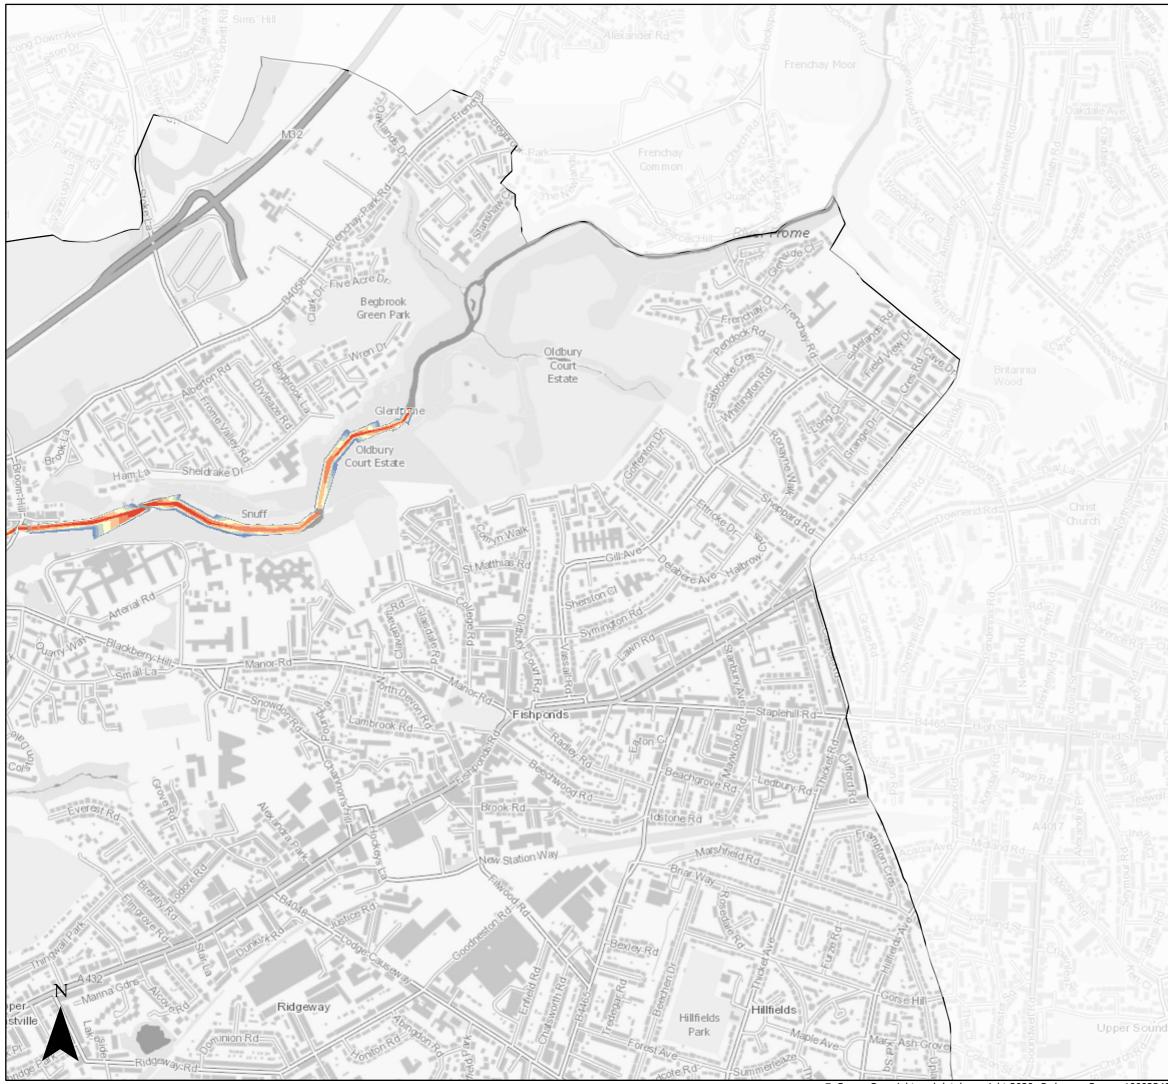

<sup>©</sup> Crown Copyright and database right 2020. Ordnance Survey 100023406.

Central Area 1:200 Tidal (combined with 1:2 Fluvial) Flood Defence Failure Scenario

Flood Depth (m)

- 0 0.15
- 0.15 0.3
- 0.3 0.6
- 0.6 1
- 1 1.5
- 1.5 2
- 2 Max

Bristol City Boundary