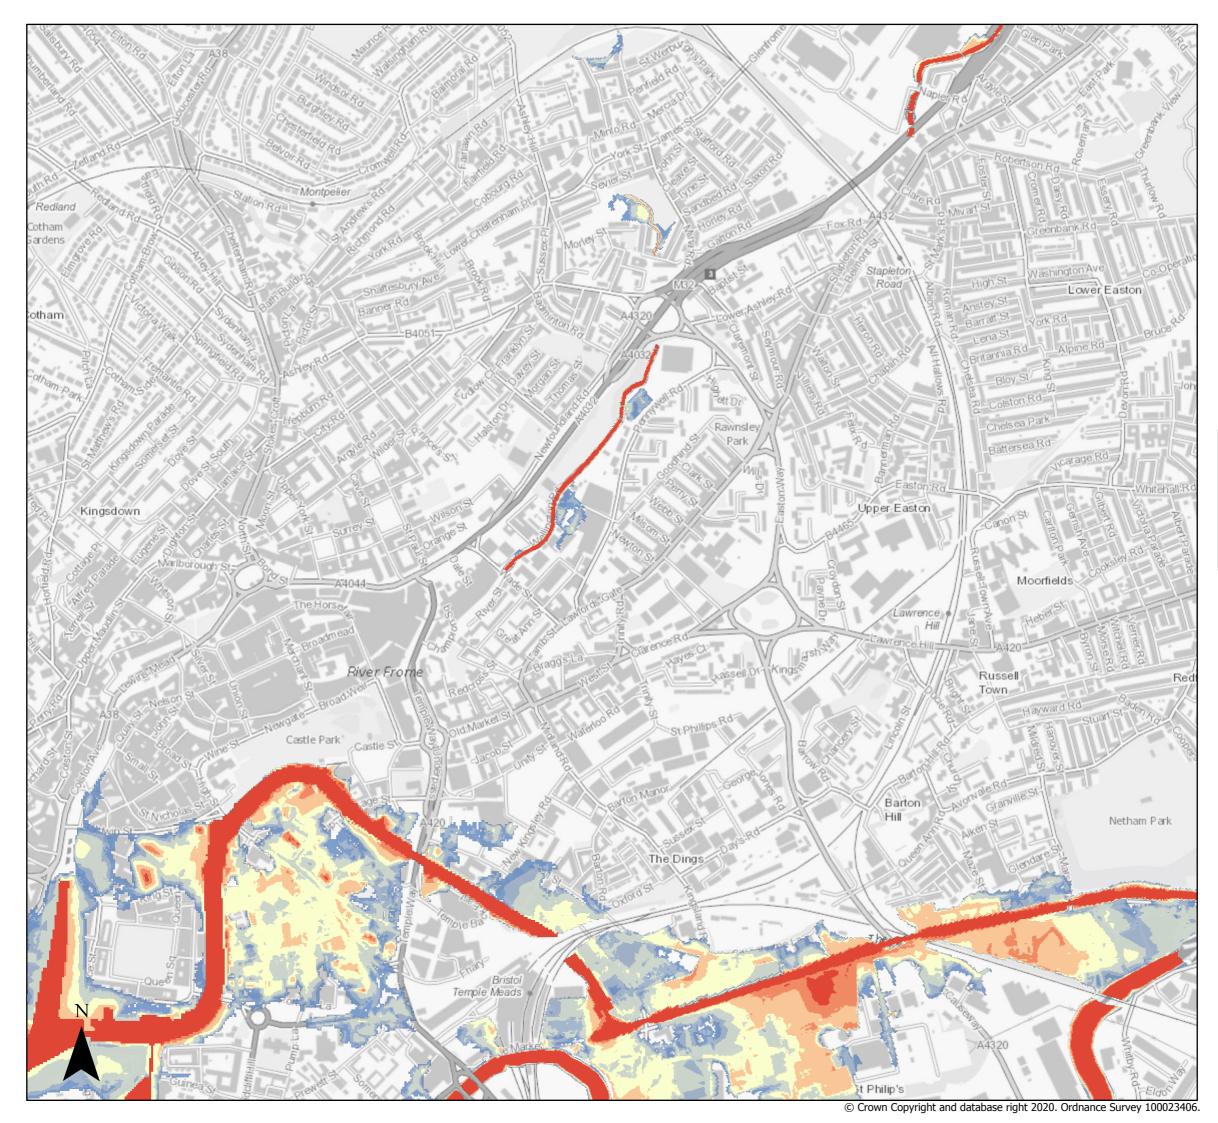

<sup>©</sup> Crown Copyright and database right 2020. Ordnance Survey 100023406.

Central Area 1:200 Tidal (combined with 1:2 Fluvial) Flood Defence Failure Scenario

Flood Depth (m)

- 0 0.15
- 0.15 0.3
- 0.3 0.6
- 0.6 1
- 1 1.5
- 1.5 2
- 2 Max

Bristol City Boundary