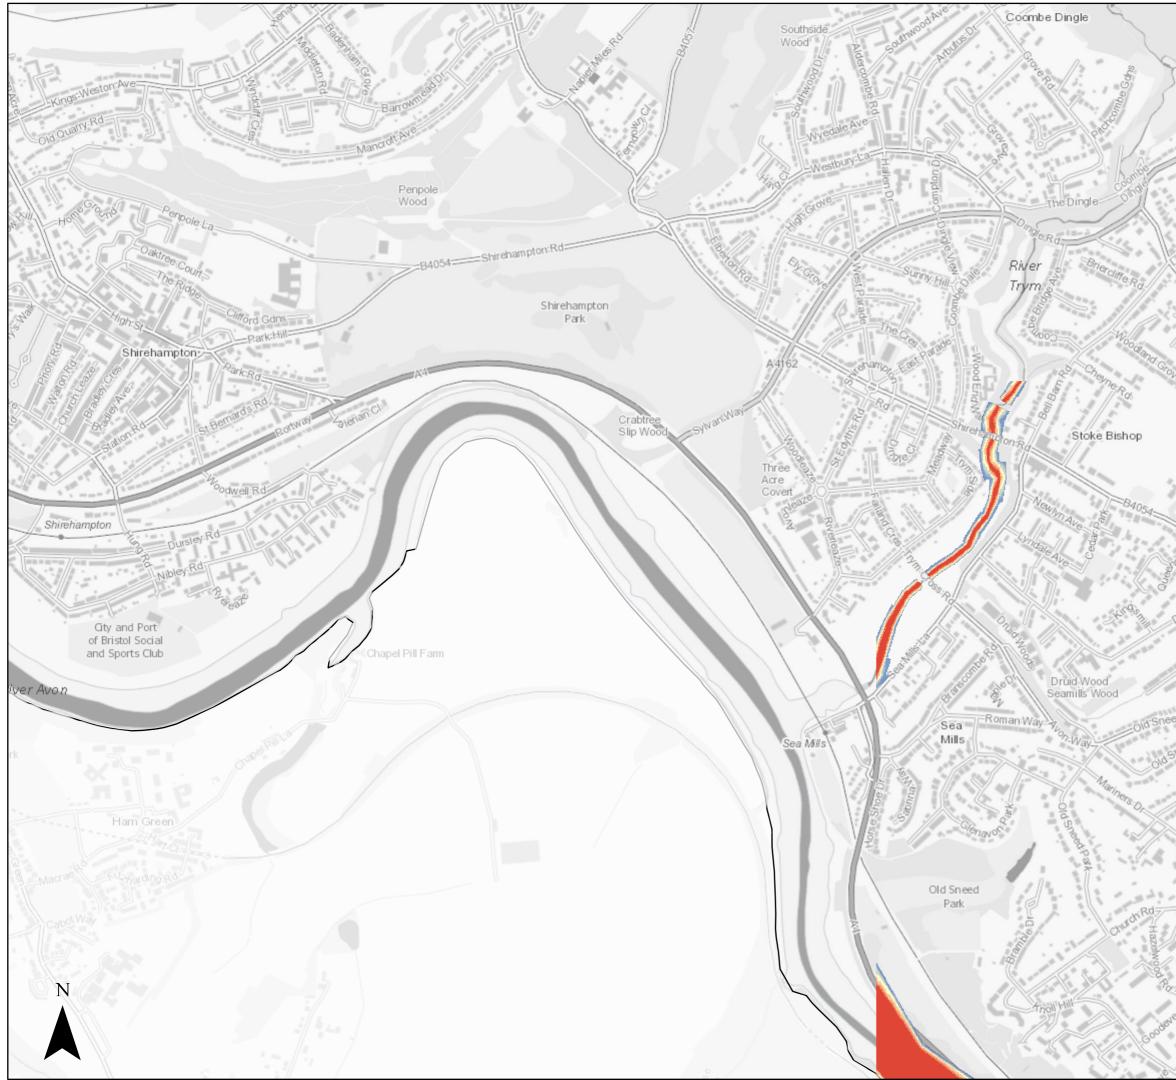

<sup>©</sup> Crown Copyright and database right 2020. Ordnance Survey 100023406.

Central Area 1:200 Tidal (combined with 1:2 Fluvial) Flood Defence Failure Scenario

Flood Depth (m)

- 0 0.15
- 0.15 0.3
- 0.3 0.6
- 0.6 1
- 1 1.5
- 1.5 2
- 2 Max

Bristol City Boundary