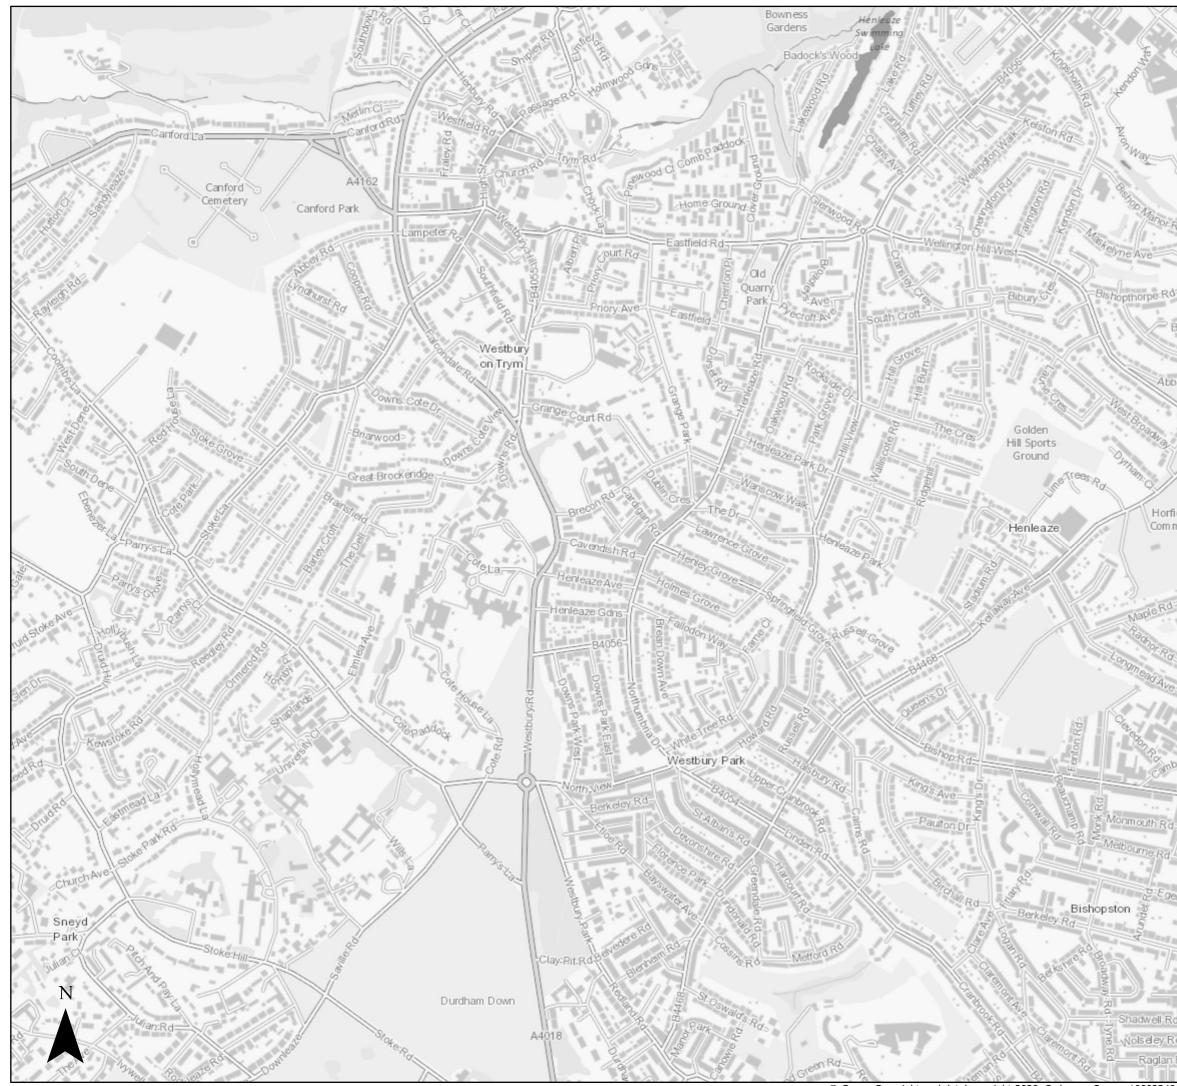

<sup>©</sup> Crown Copyright and database right 2020. Ordnance Survey 100023406.

Central Area 1:200 Tidal (combined with 1:2 Fluvial) Flood Defence Failure Scenario

Flood Depth (m)

- 0 0.15
- 0.15 0.3
- 0.3 0.6
- 0.6 1
- 1 1.5
- 1.5 2
- 2 Max

Bristol City Boundary