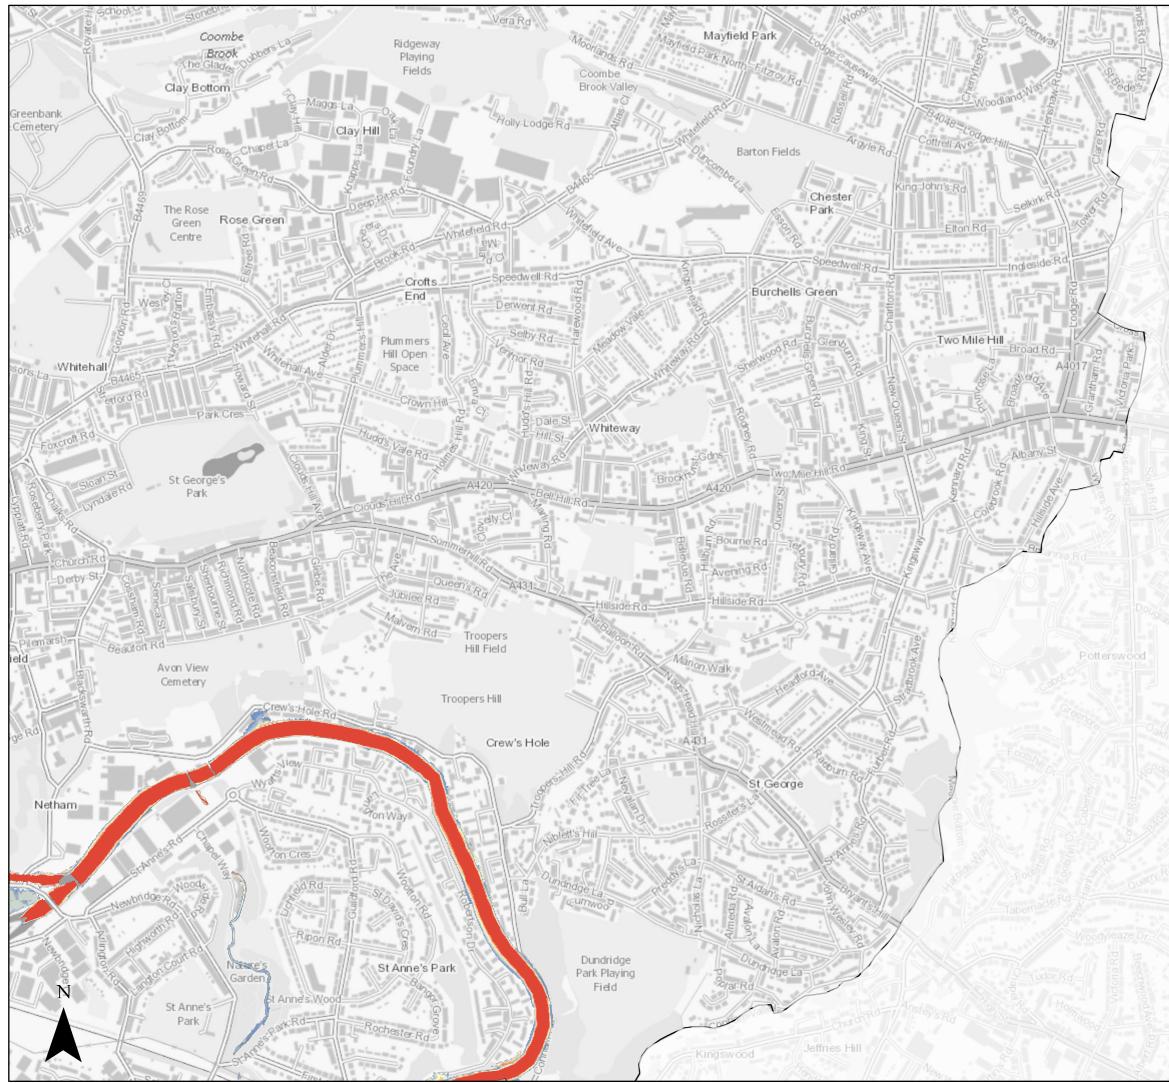

### Page 6 of 14

Central Area 1:200 Tidal (combined with 1:2 Fluvial) Flood Defence Failure Scenario

Flood Depth (m)

- 0 0.15
- 0.15 0.3
- 0.3 0.6
- 0.6 1
- 1 1.5
- 1.5 2
- 2 Max

Bristol City Boundary

### Page 7 of 14

Central Area 1:200 Tidal (combined with 1:2 Fluvial) Flood Defence Failure Scenario

Flood Depth (m)

- 0 0.15
- 0.15 0.3
- 0.3 0.6
- 0.6 1
- 1 1.5
- 1.5 2
- 2 Max

Bristol City Boundary