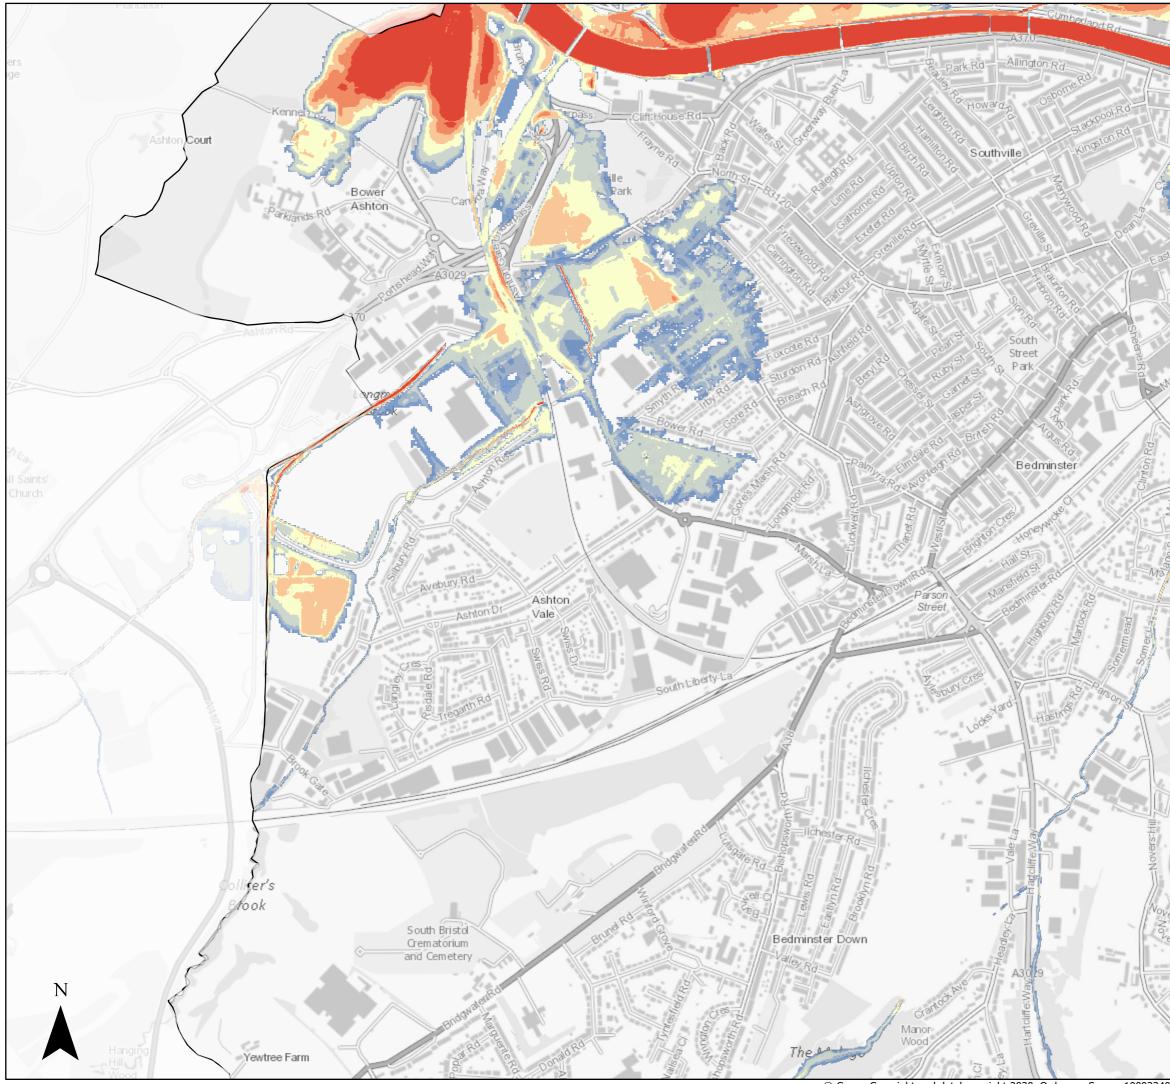

#### Page 2 of 14

<sup>©</sup> Crown Copyright and database right 2020. Ordnance Survey 100023406.

Central Area 1:200 Tidal (combined with 1:2 Fluvial) Flood Defence Failure Scenario 2120 inclusive of Climate Change

| Flood Depth (m)       |
|-----------------------|
| 0 - 0.15              |
| 0.15 - 0.3            |
| 0.3 - 0.6             |
| 0.6 - 1               |
| 1 - 1.5               |
| 1.5 - 2               |
| 2 - Max               |
| Bristol City Boundary |
|                       |

#### Page 3 of 14

<sup>©</sup> Crown Copyright and database right 2020. Ordnance Survey 100023406.

Central Area 1:200 Tidal (combined with 1:2 Fluvial) Flood Defence Failure Scenario 2120 inclusive of Climate Change