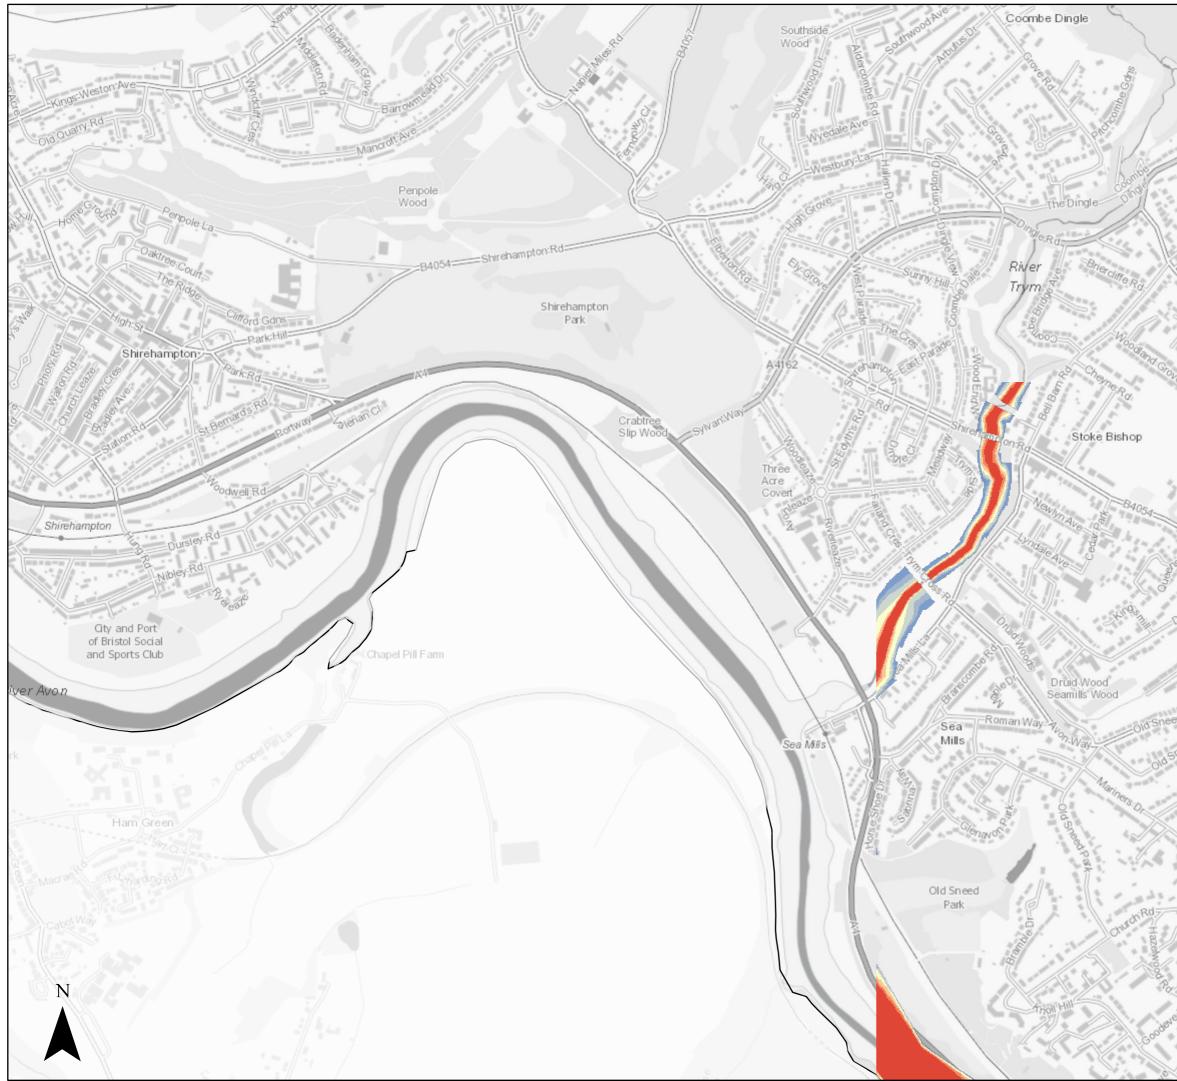

#### Page 2 of 14

<sup>©</sup> Crown Copyright and database right 2020. Ordnance Survey 100023406.

Central Area 1:200 Tidal (combined with 1:2 Fluvial) Flood Defence Failure Scenario 2120 inclusive of Climate Change

| Flood Depth (m)       |
|-----------------------|
| 0 - 0.15              |
| 0.15 - 0.3            |
| 0.3 - 0.6             |
| 0.6 - 1               |
| 1 - 1.5               |
| 1.5 - 2               |
| 2 - Max               |
| Bristol City Boundary |
|                       |