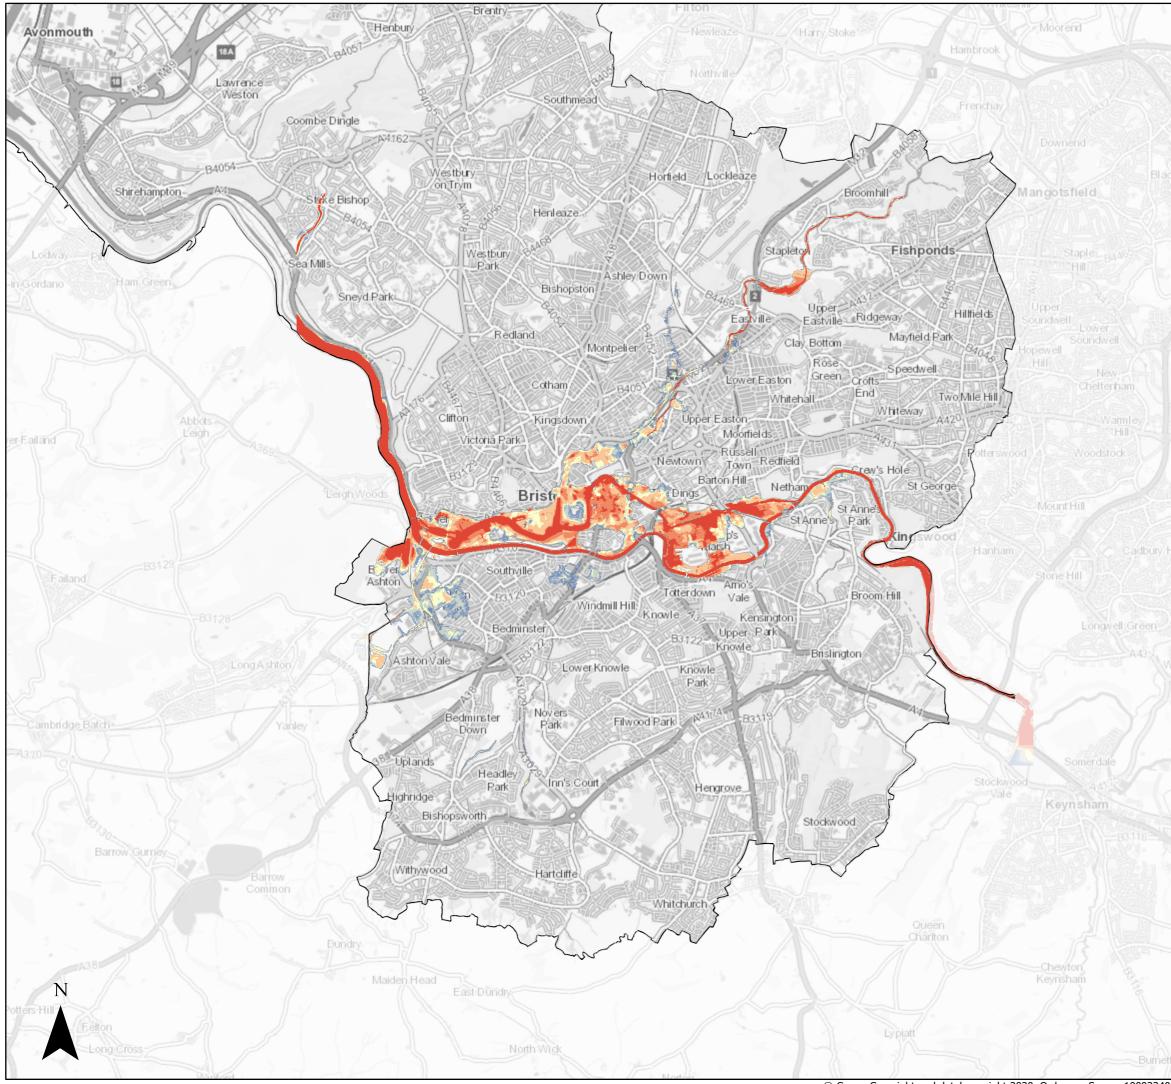

<sup>©</sup> Crown Copyright and database right 2020. Ordnance Survey 100023406.

Central Area 1:200 Tidal (combined with 1:2 Fluvial) Flood Defence Failure Scenario 2120 inclusive of Climate Change

| Flood Depth (m)       |
|-----------------------|
| 0 - 0.15              |
| 0.15 - 0.3            |
| 0.3 - 0.6             |
| 0.6 - 1               |
| 1 - 1.5               |
| 1.5 - 2               |
| 2 - Max               |
| Bristol City Boundary |
| Scale @ A3:           |

#### Page 1 of 14

<sup>©</sup> Crown Copyright and database right 2020. Ordnance Survey 100023406.

Central Area 1:200 Tidal (combined with 1:2 Fluvial) Flood Defence Failure Scenario 2120 inclusive of Climate Change

| Flood Depth (m)       |
|-----------------------|
| 0 - 0.15              |
| 0.15 - 0.3            |
| 0.3 - 0.6             |
| 0.6 - 1               |
| 1 - 1.5               |
| 1.5 - 2               |
| 2 - Max               |
| Bristol City Boundary |
|                       |