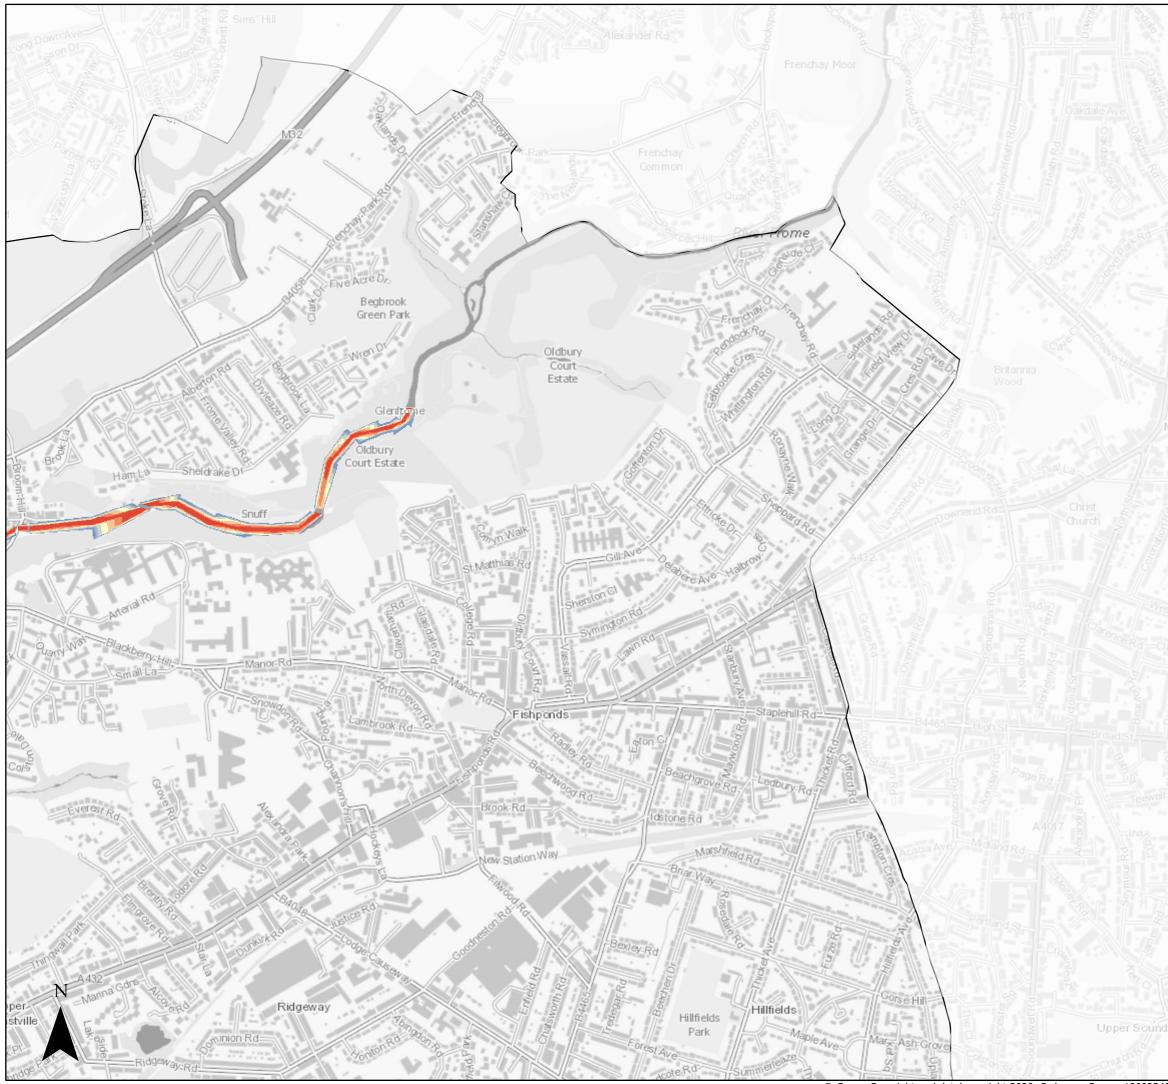

#### Page 2 of 14

<sup>©</sup> Crown Copyright and database right 2020. Ordnance Survey 100023406.

Central Area 1:200 Tidal (combined with 1:2 Fluvial) Flood Defence Failure Scenario 2120 inclusive of Climate Change

| Flood Depth (m)       |
|-----------------------|
| 0 - 0.15              |
| 0.15 - 0.3            |
| 0.3 - 0.6             |
| 0.6 - 1               |
| 1 - 1.5               |
| 1.5 - 2               |
| 2 - Max               |
| Bristol City Boundary |
|                       |

#### Page 3 of 14

<sup>©</sup> Crown Copyright and database right 2020. Ordnance Survey 100023406.

Central Area 1:200 Tidal (combined with 1:2 Fluvial) Flood Defence Failure Scenario 2120 inclusive of Climate Change

| Flood Depth (m)       |
|-----------------------|
| 0 - 0.15              |
| 0.15 - 0.3            |
| 0.3 - 0.6             |
| 0.6 - 1               |
| 1 - 1.5               |
| 1.5 - 2               |
| 2 - Max               |
| Bristol City Boundary |
| Capla @ A2            |