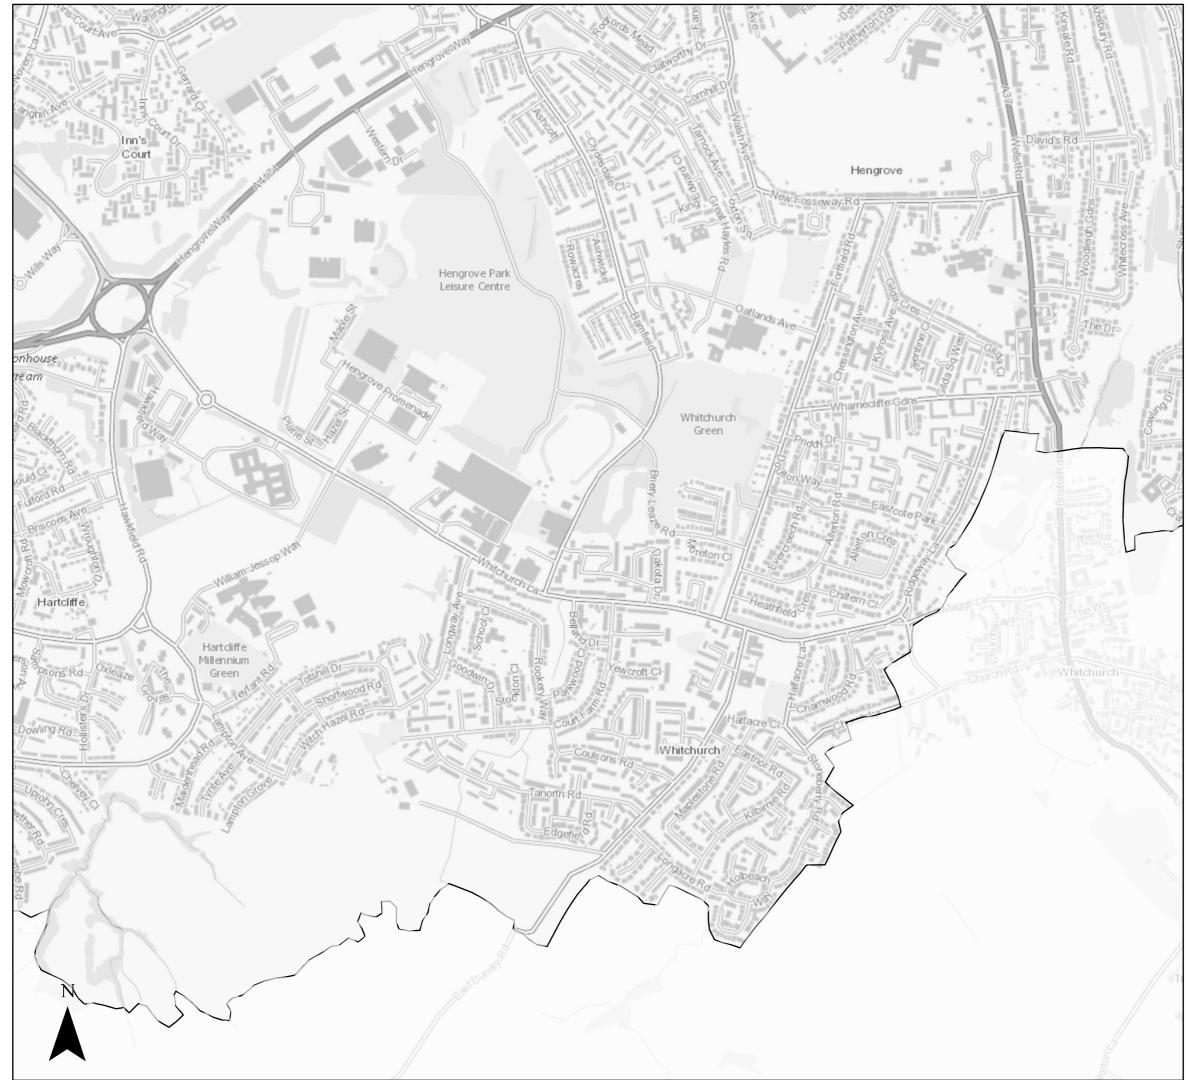

### Page 13 of 14

<sup>©</sup> Crown Copyright and database right 2020. Ordnance Survey 100023406.

Central Area 1:200 Tidal (combined with 1:2 Fluvial) Flood Defence Failure Scenario 2120 inclusive of Climate Change