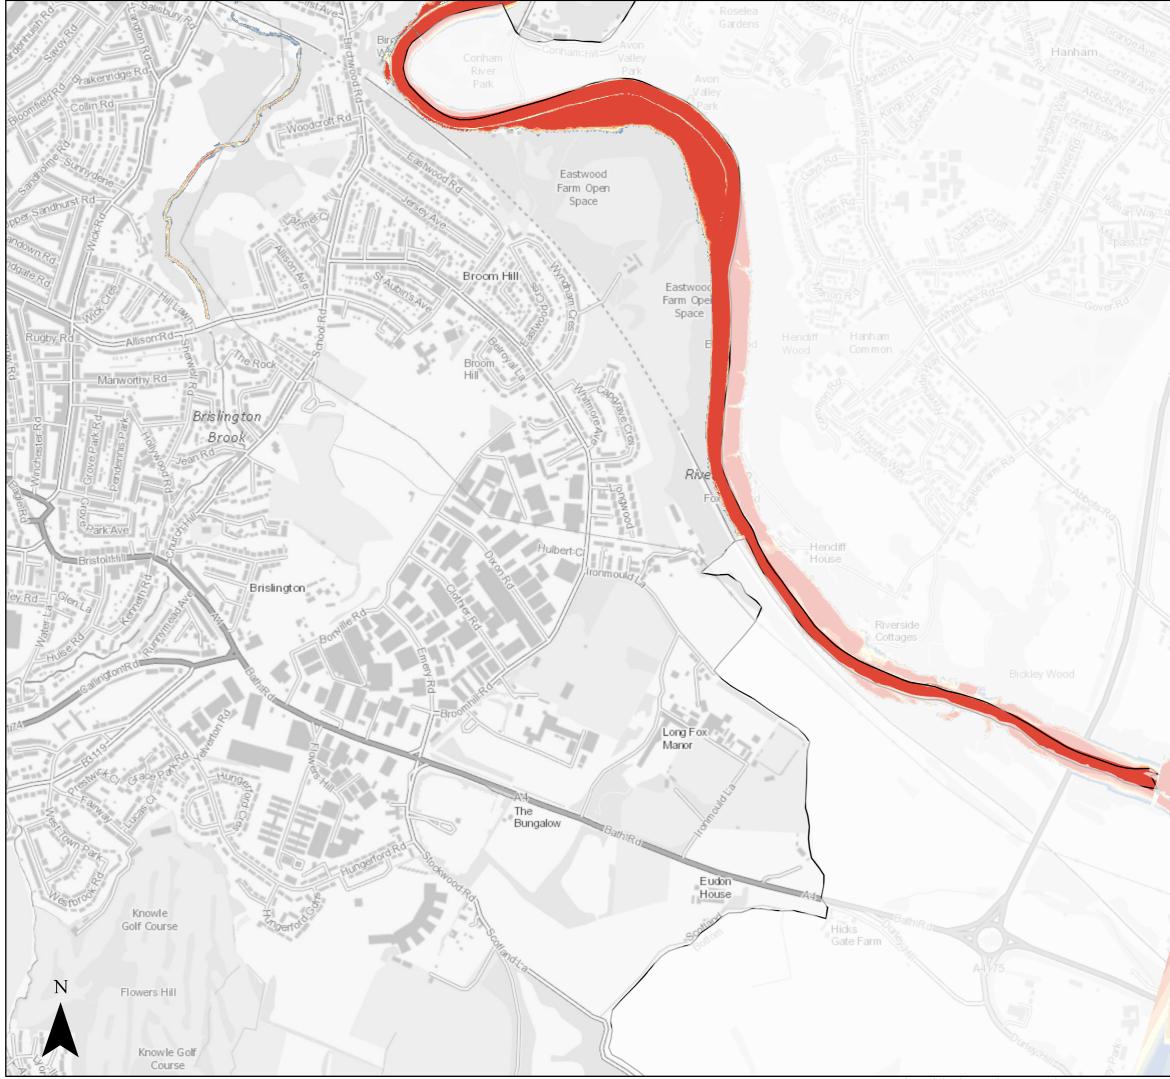

#### Page 5 of 14

© Crown Copyright and database right 2020. Ordnance Survey 100023406.

Central Area 1:200 Tidal (combined with 1:2 Fluvial) Flood Defence Failure Scenario 2120 inclusive of Climate Change

| Flood Depth (m)       |
|-----------------------|
| 0 - 0.15              |
| 0.15 - 0.3            |
| 0.3 - 0.6             |
| 0.6 - 1               |
| 1 - 1.5               |
| 1.5 - 2               |
| 2 - Max               |
| Bristol City Boundary |
| Coolo @ A2            |