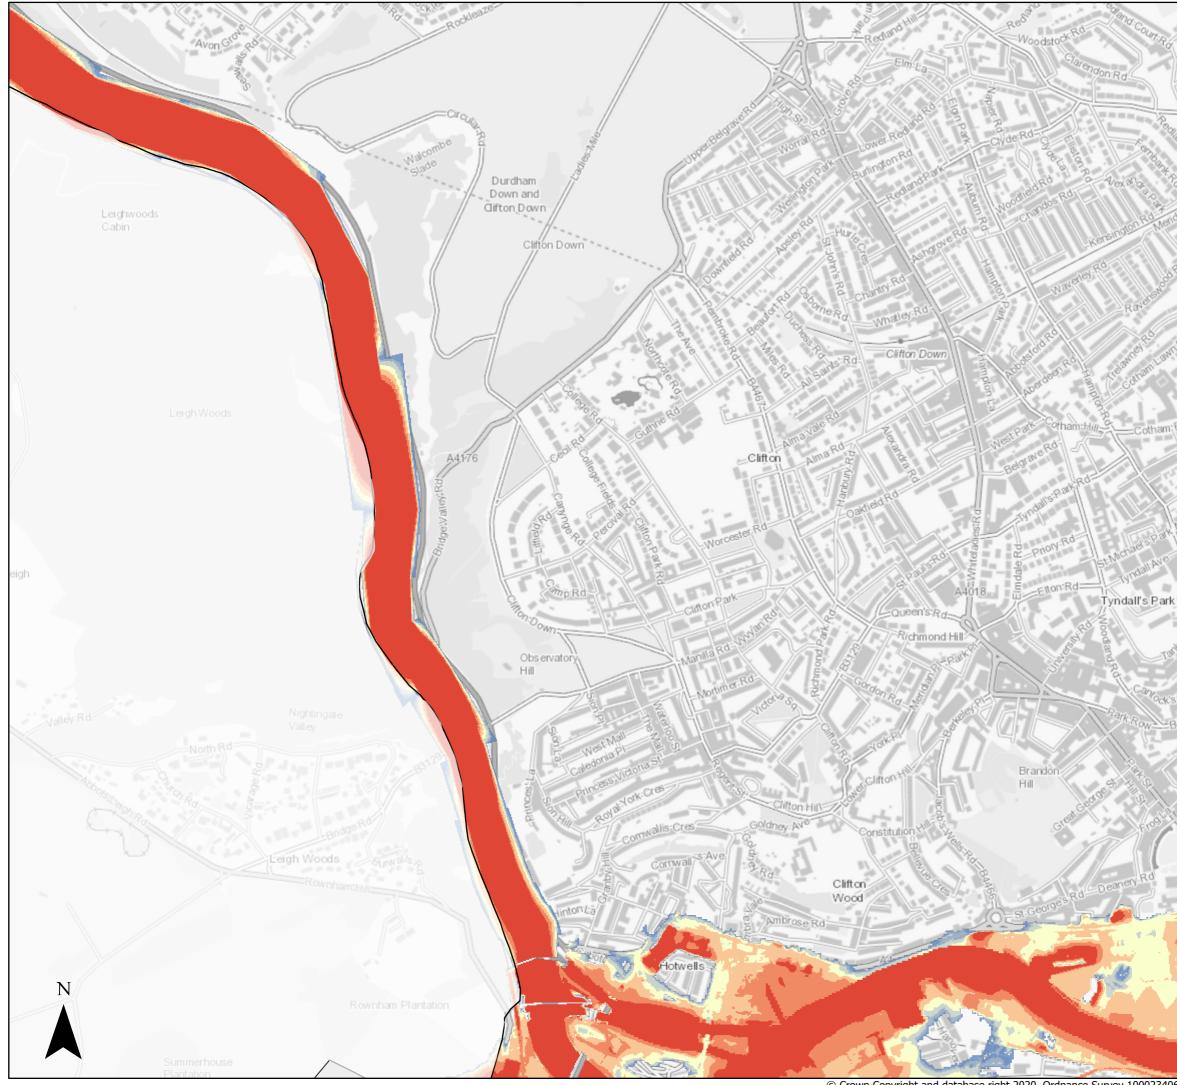

<sup>©</sup> Crown Copyright and database right 2020. Ordnance Survey 100023406.

Central Area 1:200 Tidal (combined with 1:2 Fluvial) Flood Defence Failure Scenario 2120 inclusive of Climate Change

| Flood Depth (m)       |
|-----------------------|
| 0 - 0.15              |
| 0.15 - 0.3            |
| 0.3 - 0.6             |
| 0.6 - 1               |
| 1 - 1.5               |
| 1.5 - 2               |
| 2 - Max               |
| Bristol City Boundary |
| Scale @ A3:           |

#### Page 1 of 14

<sup>©</sup> Crown Copyright and database right 2020. Ordnance Survey 100023406.

Central Area 1:200 Tidal (combined with 1:2 Fluvial) Flood Defence Failure Scenario 2120 inclusive of Climate Change

| Flood Depth (m)       |
|-----------------------|
| 0 - 0.15              |
| 0.15 - 0.3            |
| 0.3 - 0.6             |
| 0.6 - 1               |
| 1 - 1.5               |
| 1.5 - 2               |
| 2 - Max               |
| Bristol City Boundary |
|                       |