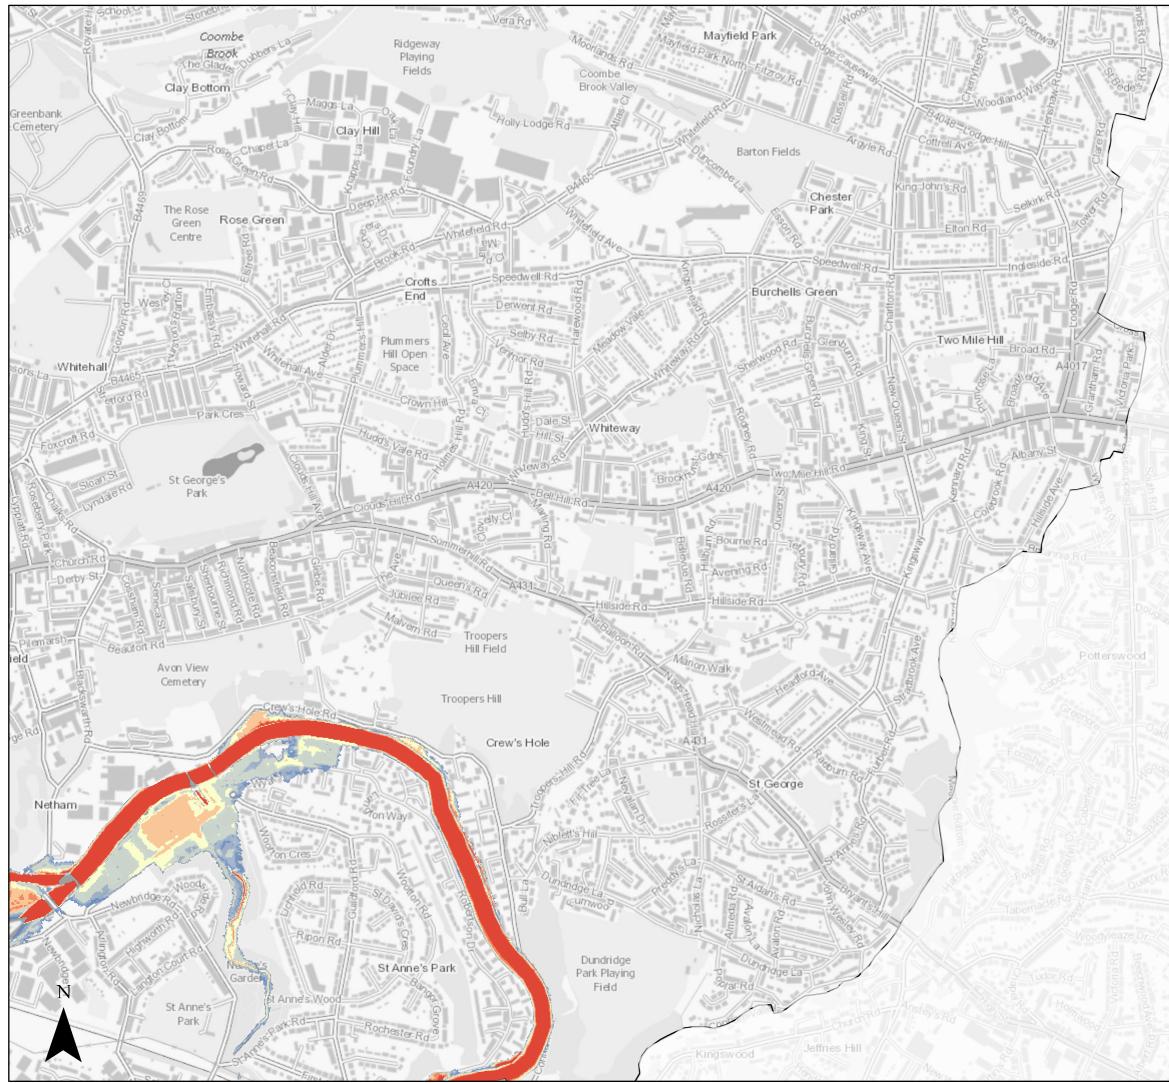

<sup>©</sup> Crown Copyright and database right 2020. Ordnance Survey 100023406.

Central Area 1:200 Tidal (combined with 1:2 Fluvial) Flood Defence Failure Scenario 2120 inclusive of Climate Change

| Flood Depth (m)       |
|-----------------------|
| 0 - 0.15              |
| 0.15 - 0.3            |
| 0.3 - 0.6             |
| 0.6 - 1               |
| 1 - 1.5               |
| 1.5 - 2               |
| 2 - Max               |
| Bristol City Boundary |
| Scale @ A3:           |

#### Page 1 of 14

<sup>©</sup> Crown Copyright and database right 2020. Ordnance Survey 100023406.

Central Area 1:200 Tidal (combined with 1:2 Fluvial) Flood Defence Failure Scenario 2120 inclusive of Climate Change

| Flood Depth (m)       |
|-----------------------|
| 0 - 0.15              |
| 0.15 - 0.3            |
| 0.3 - 0.6             |
| 0.6 - 1               |
| 1 - 1.5               |
| 1.5 - 2               |
| 2 - Max               |
| Bristol City Boundary |
|                       |