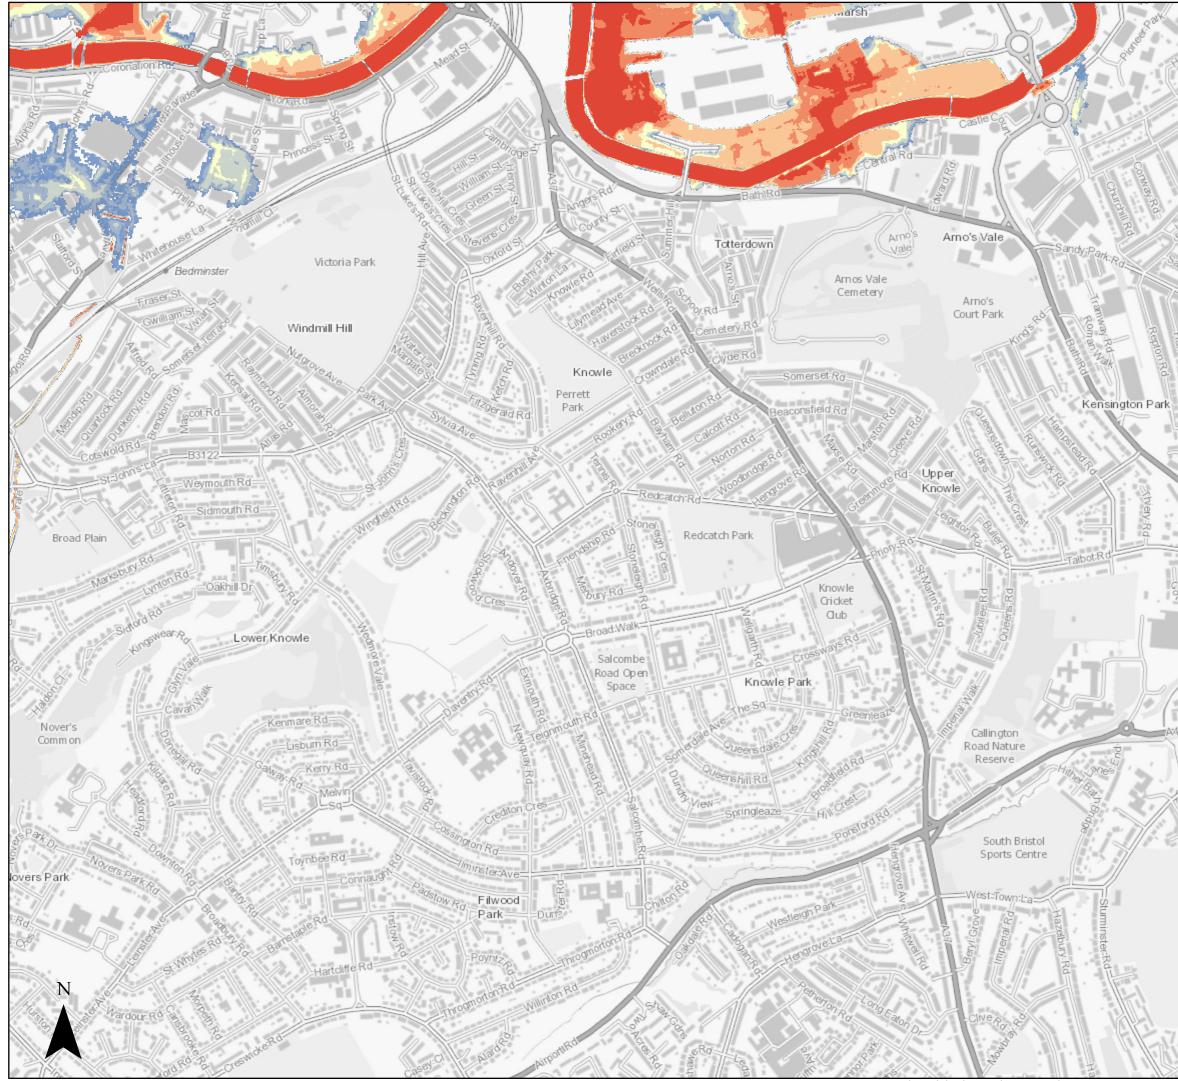

<sup>©</sup> Crown Copyright and database right 2020. Ordnance Survey 100023406.

Central Area 1:200 Tidal (combined with 1:2 Fluvial) Flood Defence Failure Scenario 2120 inclusive of Climate Change

| Flood Depth (m)       |
|-----------------------|
| 0 - 0.15              |
| 0.15 - 0.3            |
| 0.3 - 0.6             |
| 0.6 - 1               |
| 1 - 1.5               |
| 1.5 - 2               |
| 2 - Max               |
| Bristol City Boundary |
| Scale @ A3:           |

| Flood Depth (m)       |
|-----------------------|
| 0 - 0.15              |
| 0.15 - 0.3            |
| 0.3 - 0.6             |
| 0.6 - 1               |
| 1 - 1.5               |
| 1.5 - 2               |
| 2 - Max               |
| Bristol City Boundary |
|                       |