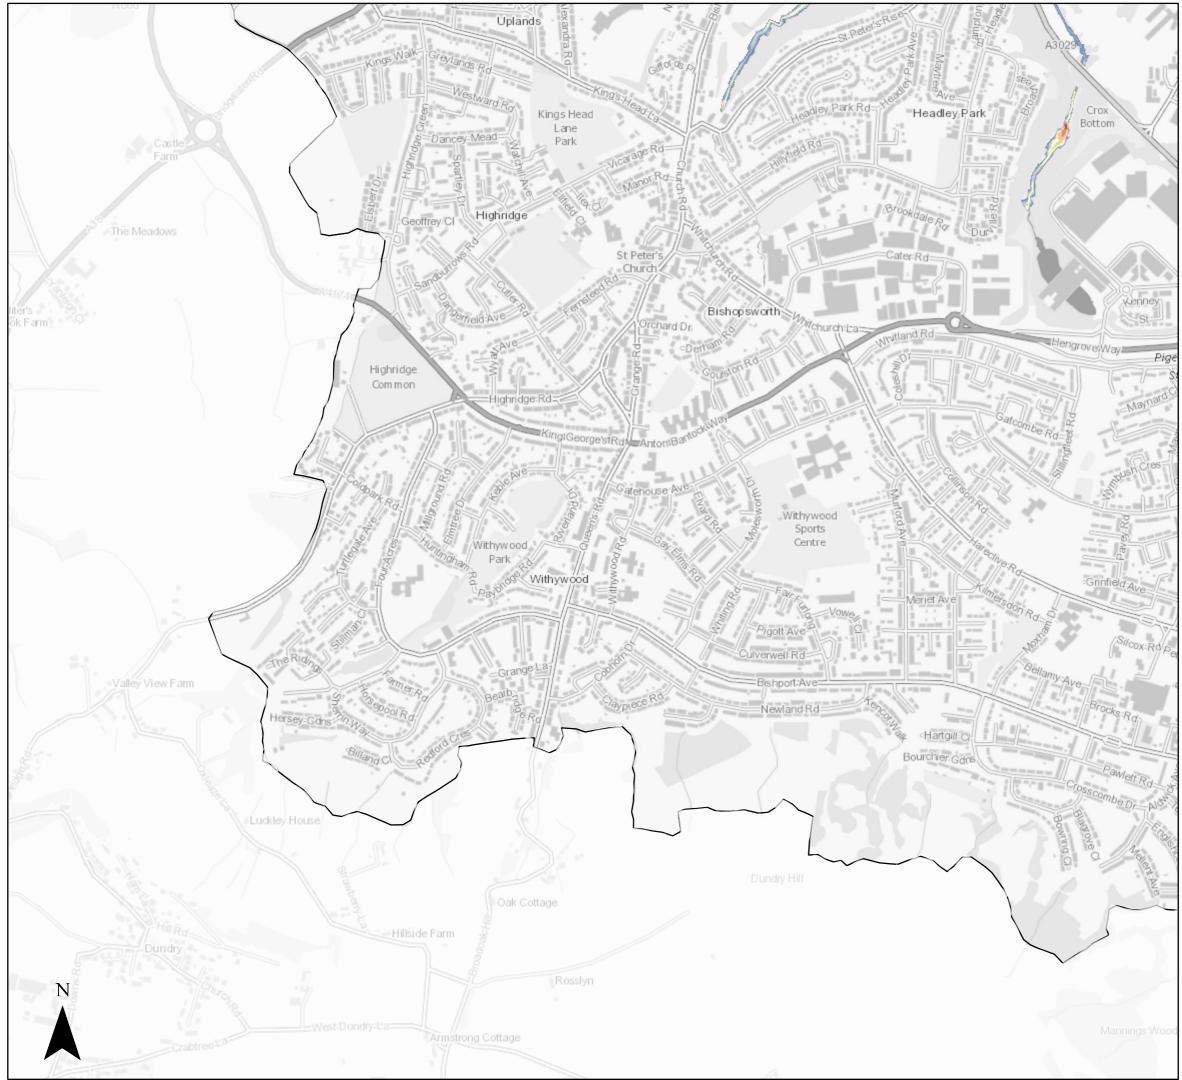

#### Page 11 of 14

Central Area 1:200 Tidal (combined with 1:2 Fluvial) Flood Defence Failure Scenario 2120 inclusive of Climate Change

| Flood Depth (m)       |
|-----------------------|
| 0 - 0.15              |
| 0.15 - 0.3            |
| 0.3 - 0.6             |
| 0.6 - 1               |
| 1 - 1.5               |
| 1.5 - 2               |
| 2 - Max               |
| Bristol City Boundary |
|                       |

#### Page 12 of 14

Central Area 1:200 Tidal (combined with 1:2 Fluvial) Flood Defence Failure Scenario 2120 inclusive of Climate Change

| Flood Depth (m)       |
|-----------------------|
| 0 - 0.15              |
| 0.15 - 0.3            |
| 0.3 - 0.6             |
| 0.6 - 1               |
| 1 - 1.5               |
| 1.5 - 2               |
| 2 - Max               |
| Bristol City Boundary |
|                       |