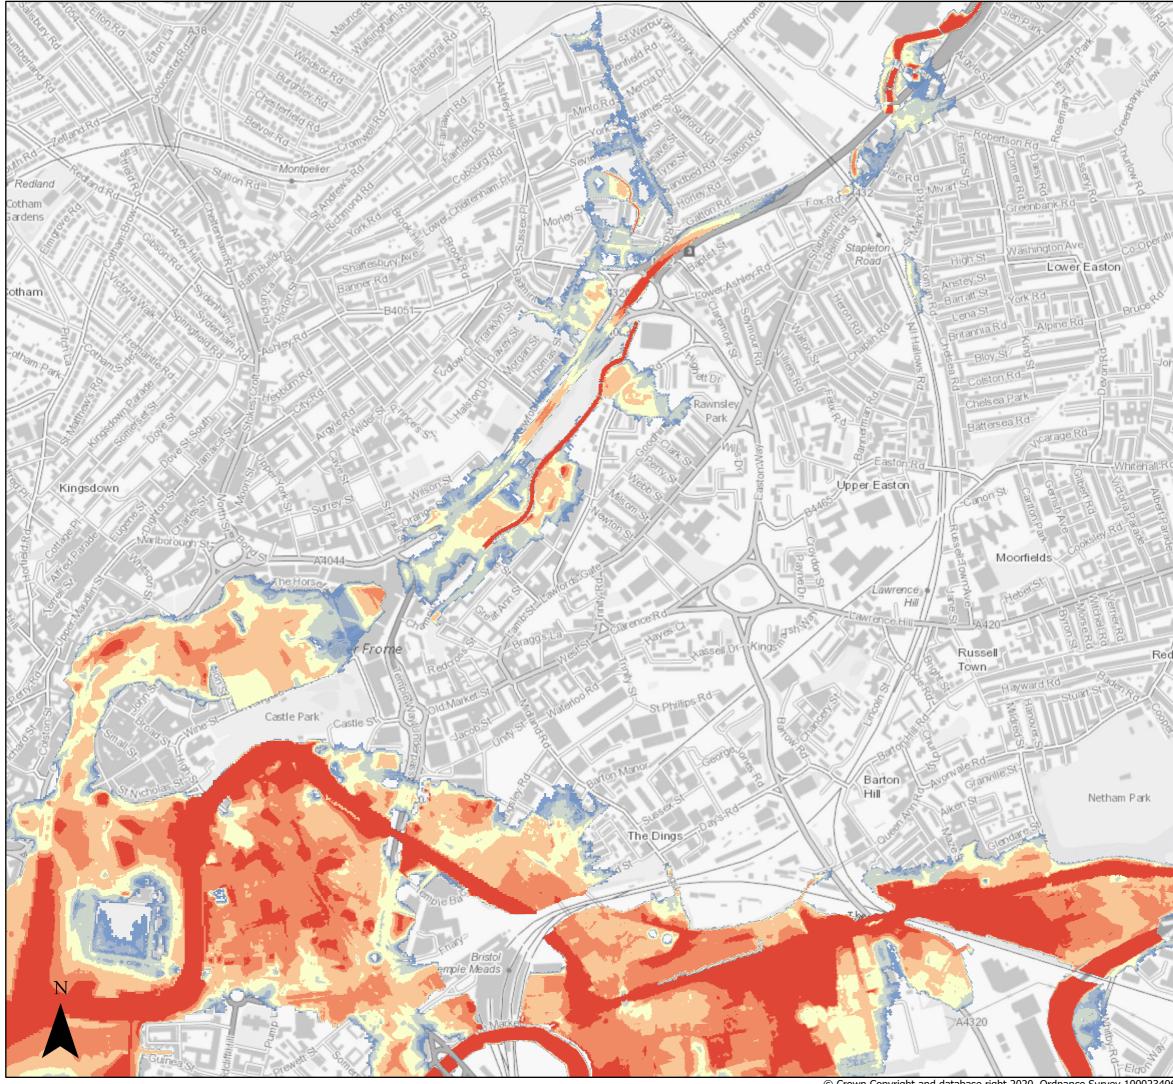

#### Page 3 of 14

<sup>©</sup> Crown Copyright and database right 2020. Ordnance Survey 100023406.

Central Area 1:200 Tidal (combined with 1:2 Fluvial) Flood Defence Failure Scenario 2120 inclusive of Climate Change

| Flood Depth (m)       |
|-----------------------|
| 0 - 0.15              |
| 0.15 - 0.3            |
| 0.3 - 0.6             |
| 0.6 - 1               |
| 1 - 1.5               |
| 1.5 - 2               |
| 2 - Max               |
| Bristol City Boundary |
| Capla @ A2            |