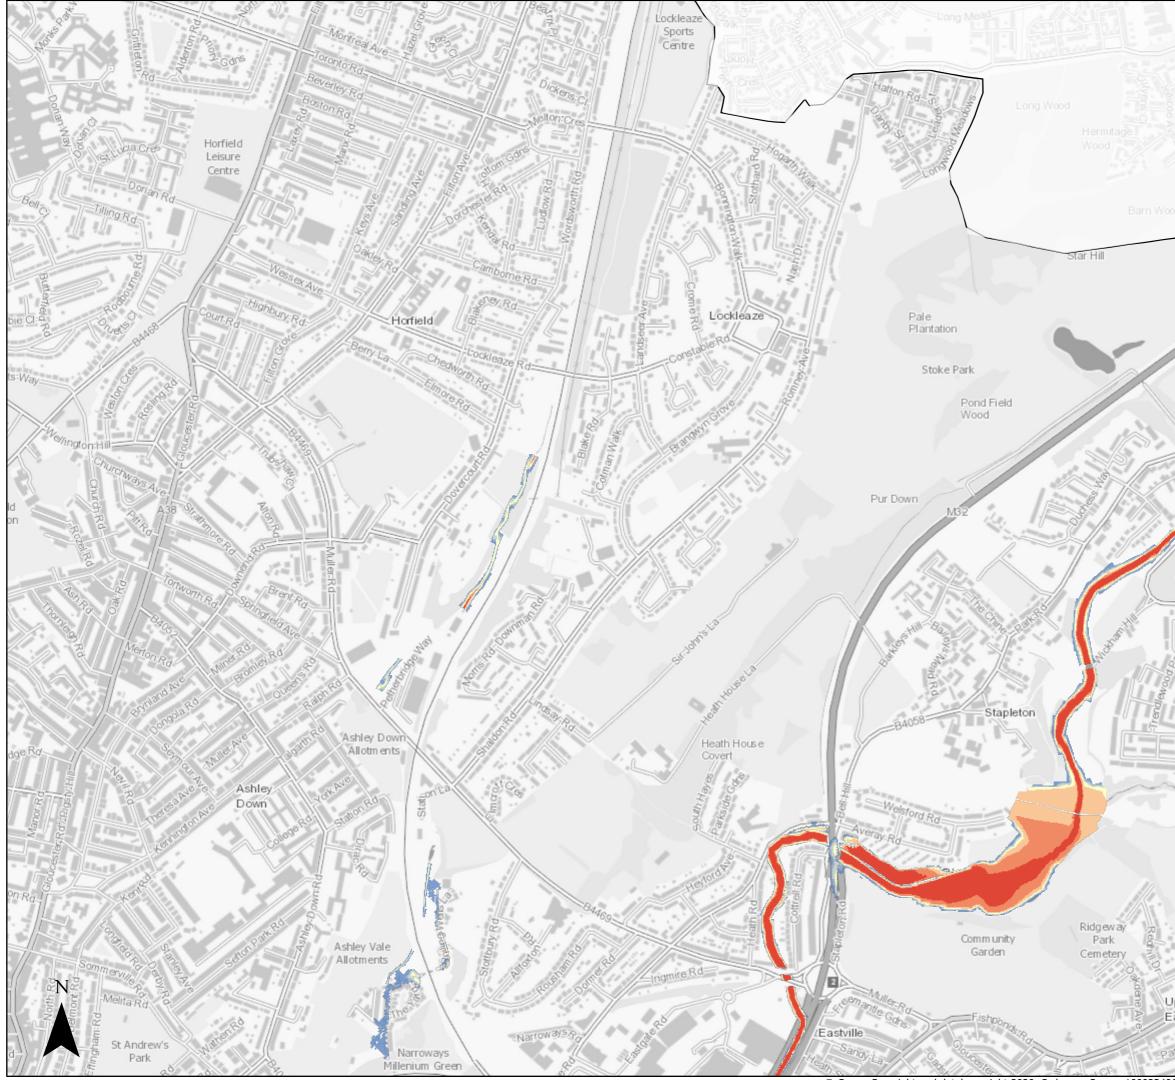

<sup>©</sup> Crown Copyright and database right 2020. Ordnance Survey 100023406.

Central Area 1:200 Tidal (combined with 1:2 Fluvial) Flood Defence Failure Scenario 2120 inclusive of Climate Change

| Flood Depth (m)       |
|-----------------------|
| 0 - 0.15              |
| 0.15 - 0.3            |
| 0.3 - 0.6             |
| 0.6 - 1               |
| 1 - 1.5               |
| 1.5 - 2               |
| 2 - Max               |
| Bristol City Boundary |
| Scale @ A3:           |

#### Page 1 of 14

<sup>©</sup> Crown Copyright and database right 2020. Ordnance Survey 100023406.

Central Area 1:200 Tidal (combined with 1:2 Fluvial) Flood Defence Failure Scenario 2120 inclusive of Climate Change

| Flood Depth (m)       |
|-----------------------|
| 0 - 0.15              |
| 0.15 - 0.3            |
| 0.3 - 0.6             |
| 0.6 - 1               |
| 1 - 1.5               |
| 1.5 - 2               |
| 2 - Max               |
| Bristol City Boundary |
|                       |